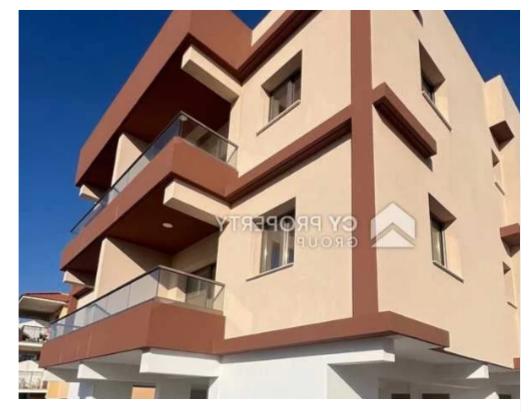

## 2 bedroom apartment building in pyla

Larnaka, Pyla-7080, Cyprus

**Offered at:** €1,100,000

**Estate ID:** 77292

**Ref:** ba5509345

NET internal area: 534

Available from: 2024-11-04

Offered at: 1,100,000

Type: Space

Year of build: 2022

""""The property concerns a two - storey building in Pyla area, in Larnaka district. The building comprises of eight apartments in total and covered parking spaces at the ground floor level. Apartment no. 101 is situated on the 1st floor and has the exclusive right of use of covered parking space of 11sqm on the ground floor. It has a covered area of 48sqm and covered veranda of 8sqm. Apartment no.102 on the first floor and has the exclusive right of covered parking space of 11sqm on the ground floor. It has a covered area of 48sqm and covered verandas of 8sqm. Apartment no. 103 on the 1st floor and has the exclusive right of use of covered parking space of 11 sqm on the ground floor. ...