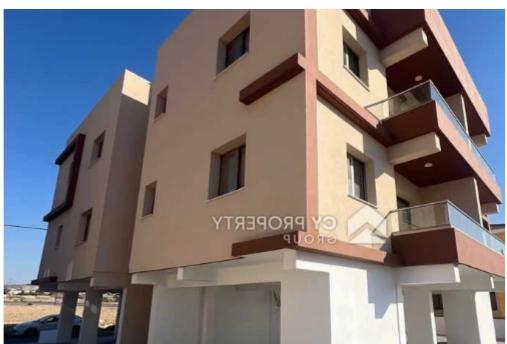

## 2 bedroom apartment building in pyla

Larnaka, Pyla-7080, Cyprus

**Offered at:** €1,100,000

**Estate ID:** 77292

**Ref:** ba5509345

NET internal area: 534

Available from: 2024-11-04

Offered at: 1,100,000

Type: Space

Year of build: 2022

""""The property concerns a two - storey building in Pyla area, in Larnaka district. The building comprises of eight apartments in total and covered parking spaces at the ground floor level. Apartment no. 101 is situated on the 1st floor and has the exclusive right of use of covered parking space of 11sqm on the ground floor. It has a covered area of 48sqm and covered veranda of 8sqm. Apartment no.102 on the first floor and has the exclusive right of covered parking space of 11sqm on the ground floor. It has a covered area of 48sqm and covered verandas of 8sqm. Apartment no. 103 on the 1st floor and has the exclusive right of use of covered parking space of 11 sqm on the ground floor. ...