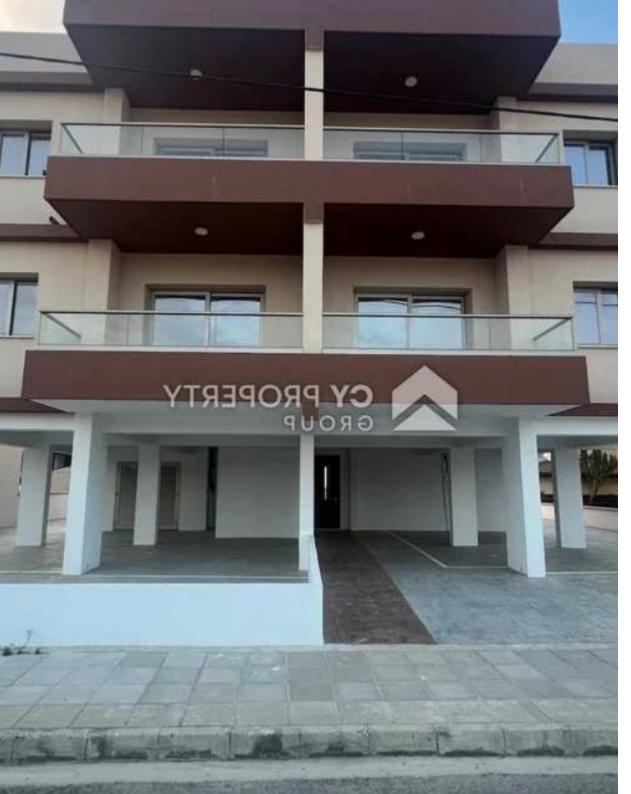

## 2 bedroom apartment building in pyla

Larnaka, Pyla-7080, Cyprus

**Offered at:** €1,100,000

**Estate ID:** 77292

**Ref:** ba5509345

NET internal area: 534

Available from: 2024-11-04

Offered at: 1,100,000

Type: Space

Year of build: 2022

""""The property concerns a two - storey building in Pyla area, in Larnaka district. The building comprises of eight apartments in total and covered parking spaces at the ground floor level. Apartment no. 101 is situated on the 1st floor and has the exclusive right of use of covered parking space of 11sqm on the ground floor. It has a covered area of 48sqm and covered veranda of 8sqm. Apartment no.102 on the first floor and has the exclusive right of covered parking space of 11sqm on the ground floor. It has a covered area of 48sqm and covered verandas of 8sqm. Apartment no. 103 on the 1st floor and has the exclusive right of use of covered parking space of 11 sqm on the ground floor. ...