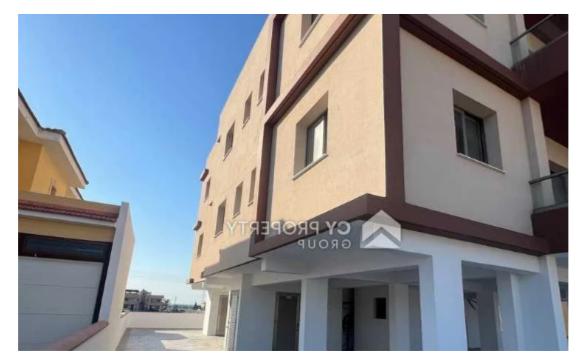

## 2 bedroom apartment building in pyla

Larnaka, Pyla-7080, Cyprus

**Offered at:** €1,100,000

**Estate ID:** 77292

**Ref:** ba5509345

NET internal area: 534

Available from: 2024-11-04

Offered at: 1,100,000

Type: Space

Year of build: 2022

""""The property concerns a two - storey building in Pyla area, in Larnaka district. The building comprises of eight apartments in total and covered parking spaces at the ground floor level. Apartment no. 101 is situated on the 1st floor and has the exclusive right of use of covered parking space of 11sqm on the ground floor. It has a covered area of 48sqm and covered veranda of 8sqm. Apartment no.102 on the first floor and has the exclusive right of covered parking space of 11sqm on the ground floor. It has a covered area of 48sqm and covered verandas of 8sqm. Apartment no. 103 on the 1st floor and has the exclusive right of use of covered parking space of 11 sqm on the ground floor. ...