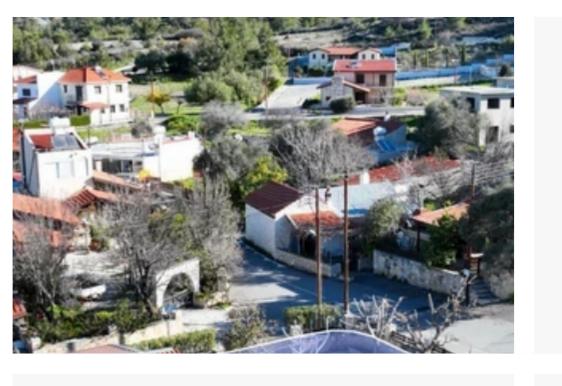

## Residential land 149 m<sup>2</sup>

Limassol, Kouka-4743, Cyprus

**Offered at:** €20,115

**Estate ID:** 77407

**Ref:** ba5498728

Total plot's-land's area: 149 m²

Coverage: 70 %

Density: 120 %

Available from: 2024-11-05

Offered at: 20,11

Type: Residential

""Residential parcel available for sale in Kouka, Limassol. ?he property is located within the residential zone of the village's central core. The plot is located within the residential zone close to the village center with easy access to it. The wider area around the property mainly consists of residential uses. The area of the parcel is 149sq.m., with approximately 38m road frontage and a flat, even surface. The property falls within the residential zone ?1, allowing for a 120% Building Coefficient, 70% Coverage on 3 floors, and a maximum building height of 11.4m. This property is listed by Buroka Real Estate agency. Registration Number: 1255, License Number 511/E""...