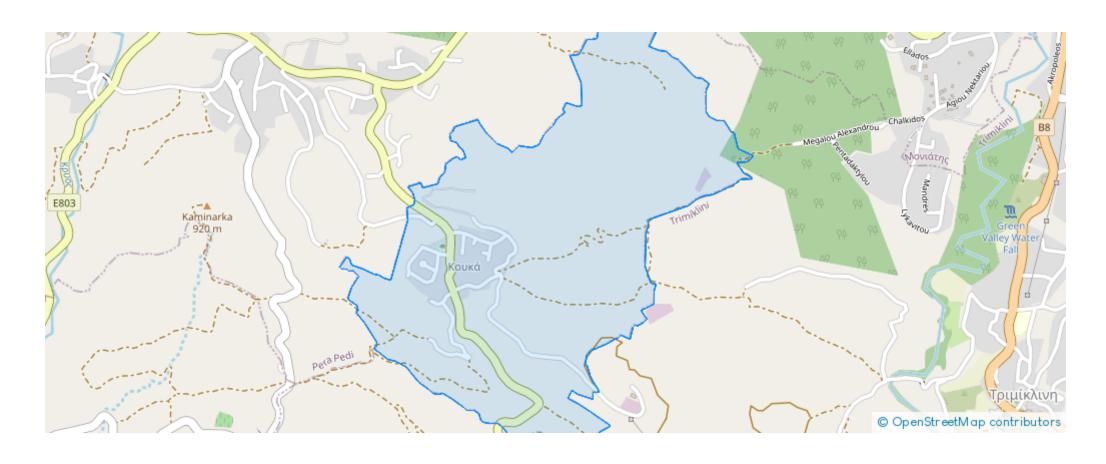

70 %



Density: 120 %



Available from: 2024-11-05



Offered at: 20,11



Type: Residential

""Residential parcel available for sale in Kouka, Limassol. ?he property is located within the residential zone of the village's central core. The plot is located within the residential zone close to the village center with easy access to it. The wider area around the property mainly consists of residential uses. The area of the parcel is 149sq.m., with approximately 38m road frontage and a flat, even surface. The property falls within the residential zone ?1, allowing for a 120% Building Coefficient, 70% Coverage on 3 floors, and a maximum building height of 11.4m. This property is listed by Buroka Real Estate agency. Registration Number: 1255, License Number 511/E""...

## **Estate on map:**