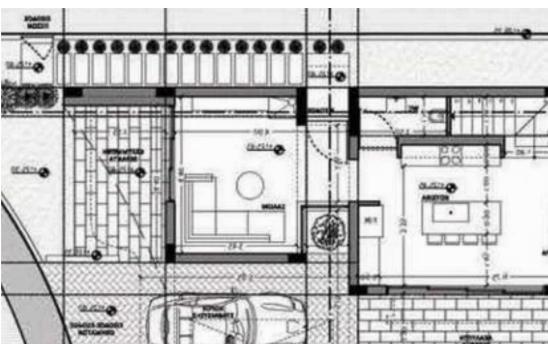

Parking spaces: Covered cars

Available from: 2024-11-05

Offered at: 410,000

Type: **PrivateHouse** 

""""A new development located in Palodia rea of Limassol. The project consists of 4 modern houses. Energy class: pending AVAILABILITY House Internal area 136,40 sq.m. Covered veranda 22,35 sq.m. Uncovered veranda 15,55 sq.m. There are more houses available in this project. Delivery 12 month after signing.""""...