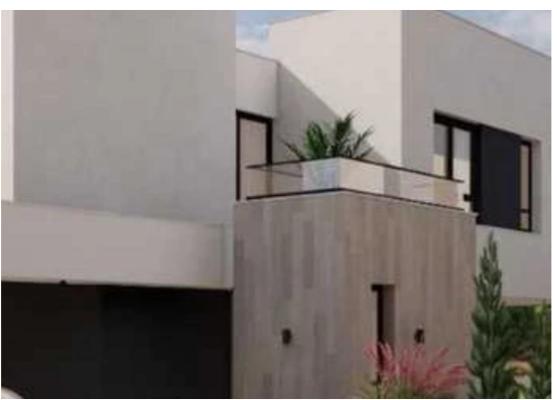

## 3-bedroom detached house f?r s?le

Limassol, Palodeia-4549, Cyprus

**Offered at:** €410,000

**Estate ID:** 77422

**Ref:** ba5433960

NET internal area: 159

Bathrooms: 2

Bedrooms: 3

Parking spaces: Covered cars

Available from: 2024-11-05

Offered at: 410,000

Type: **PrivateHouse** 

""""A new development located in Palodia rea of Limassol. The project consists of 4 modern houses. Energy class: pending AVAILABILITY House Internal area 136,40 sq.m. Covered veranda 22,35 sq.m. Uncovered veranda 15,55 sq.m. There are more houses available in this project. Delivery 12 month after signing.""""...