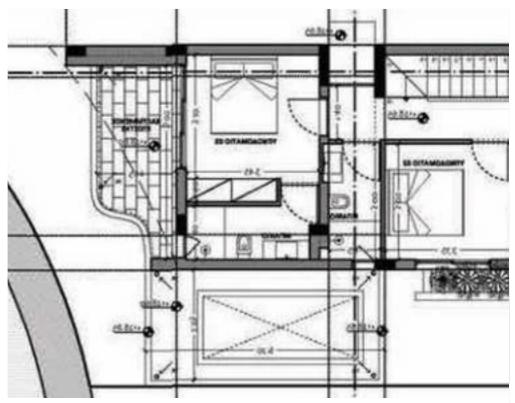

Parking spaces: Covered cars

Available from: 2024-11-05

Offered at: 410,000

Type: **PrivateHouse** 

""""A new development located in Palodia rea of Limassol. The project consists of 4 modern houses. Energy class: pending AVAILABILITY House Internal area 136,40 sq.m. Covered veranda 22,35 sq.m. Uncovered veranda 15,55 sq.m. There are more houses available in this project. Delivery 12 month after signing.""""...