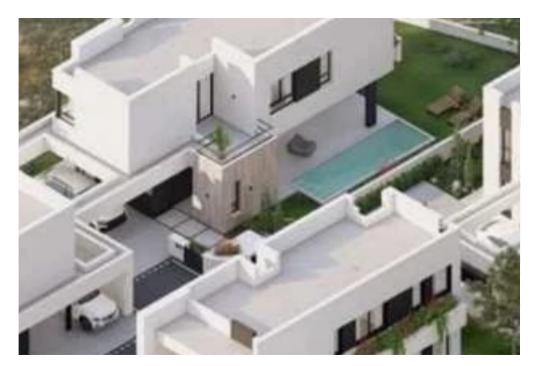

Parking spaces: Covered cars

Available from: 2024-11-05

Offered at: 410,000

Type: **PrivateHouse** 

""""A new development located in Palodia rea of Limassol. The project consists of 4 modern houses. Energy class: pending AVAILABILITY House Internal area 136,40 sq.m. Covered veranda 22,35 sq.m. Uncovered veranda 15,55 sq.m. There are more houses available in this project. Delivery 12 month after signing.""""...