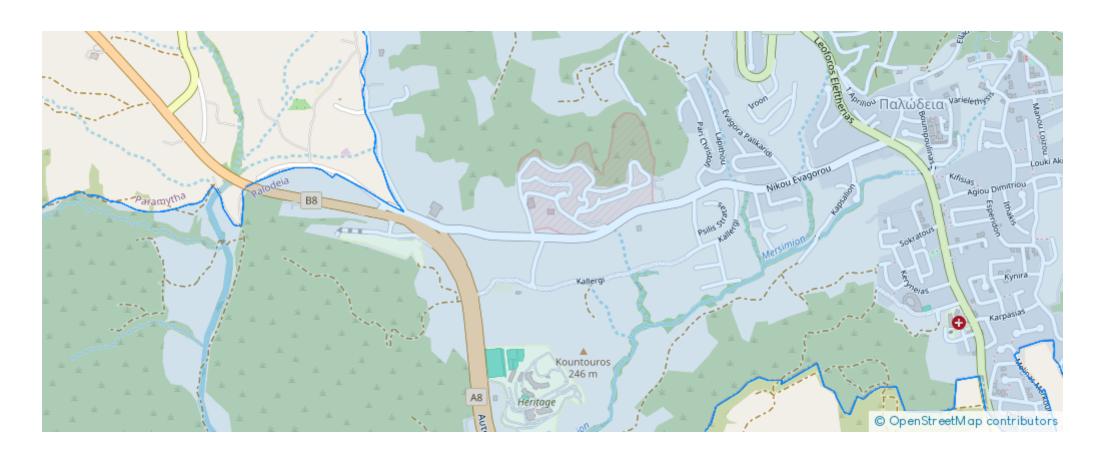

## 3-bedroom detached house f?r s?le

Limassol, Palodeia-4549, Cyprus

**Offered at:** €410,000

**Estate ID:** 77422

**Ref:** ba5433960











NET internal area: 159



Bathrooms: 2



Bedrooms: 3



Parking spaces: Covered cars



Available from: 2024-11-05



Offered at: 410,000



Type: **PrivateHouse** 

""""A new development located in Palodia rea of Limassol. The project consists of 4 modern houses. Energy class: pending AVAILABILITY House Internal area 136,40 sq.m. Covered veranda 22,35 sq.m. Uncovered veranda 15,55 sq.m. There are more houses available in this project. Delivery 12 month after signing.""""...

## **Estate on map:**