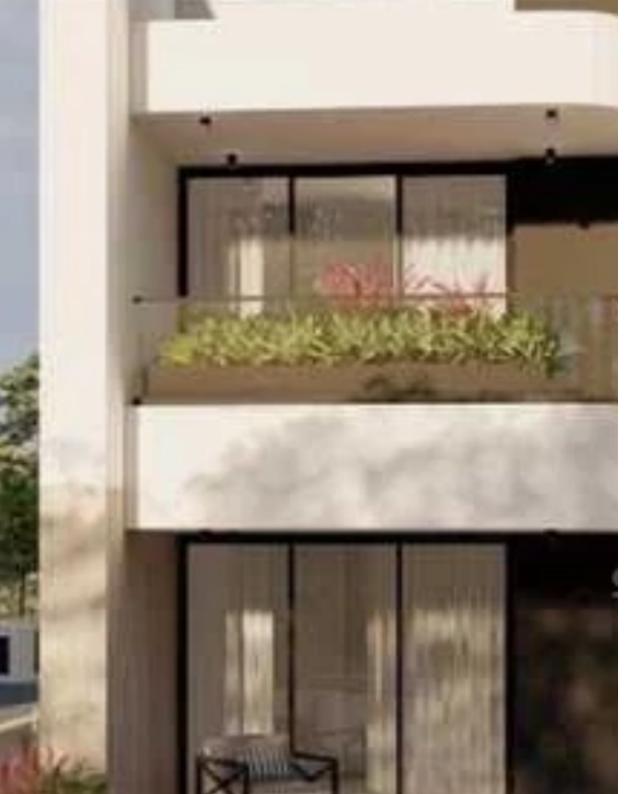

Parking spaces: Covered cars

Available from: 2024-11-05

Offered at: 410,000

Type: **PrivateHouse** 

""""A new development located in Palodia rea of Limassol. The project consists of 4 modern houses. Energy class: pending AVAILABILITY House Internal area 136,40 sq.m. Covered veranda 22,35 sq.m. Uncovered veranda 15,55 sq.m. There are more houses available in this project. Delivery 12 month after signing.""""...