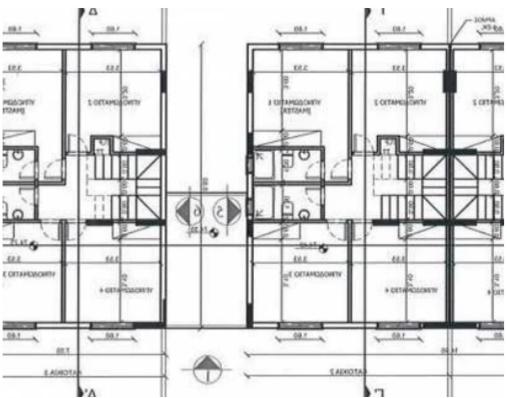

Bedrooms: 4

Parking spaces: Covered cars

Available from: 2024-11-05

Offered at: **460,000** 

Type: SemidetachedHouse

""""A new project in Agios Athanasios area, Limassol. Just few mins from highway. The project consists of 3 semi-detached houses. Energy class A AVAILABILITY House Internal area 149,6 sq.m. Covered veranda 7,5 sq.m. Uncovered veranda 30,8 sq.m. Swimming pool 18,2 sq.m. There are more houses available in this project. Completion date: October 2025 Price with swimming pool 460.000 euro plus VAT"""...