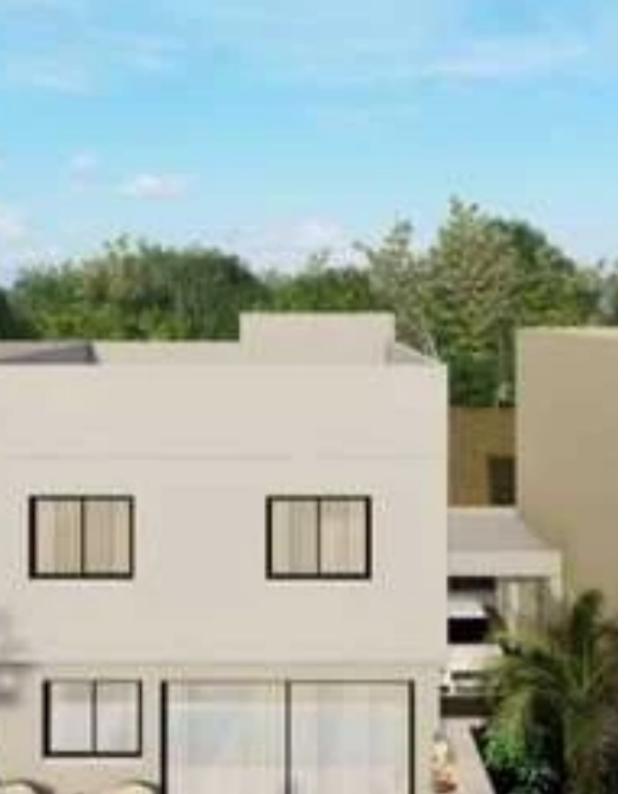

Bedrooms: 4

Parking spaces: Covered cars

Available from: 2024-11-05

Offered at: **460,000** 

Type: SemidetachedHouse

""""A new project in Agios Athanasios area, Limassol. Just few mins from highway. The project consists of 3 semi-detached houses. Energy class A AVAILABILITY House Internal area 149,6 sq.m. Covered veranda 7,5 sq.m. Uncovered veranda 30,8 sq.m. Swimming pool 18,2 sq.m. There are more houses available in this project. Completion date: October 2025 Price with swimming pool 460.000 euro plus VAT"""...