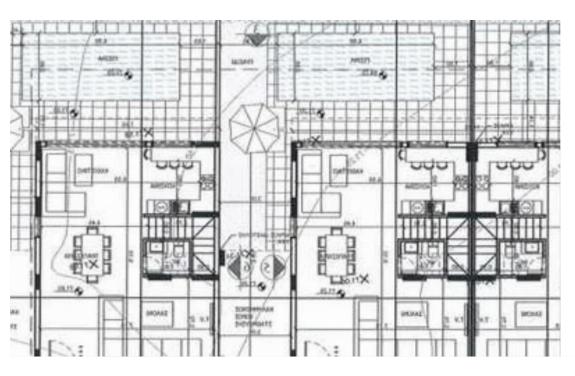

Bedrooms: 4

Parking spaces: Covered cars

Available from: 2024-11-05

Offered at: **460,000** 

Type: SemidetachedHouse

""""A new project in Agios Athanasios area, Limassol. Just few mins from highway. The project consists of 3 semi-detached houses. Energy class A AVAILABILITY House Internal area 149,6 sq.m. Covered veranda 7,5 sq.m. Uncovered veranda 30,8 sq.m. Swimming pool 18,2 sq.m. There are more houses available in this project. Completion date: October 2025 Price with swimming pool 460.000 euro plus VAT"""...