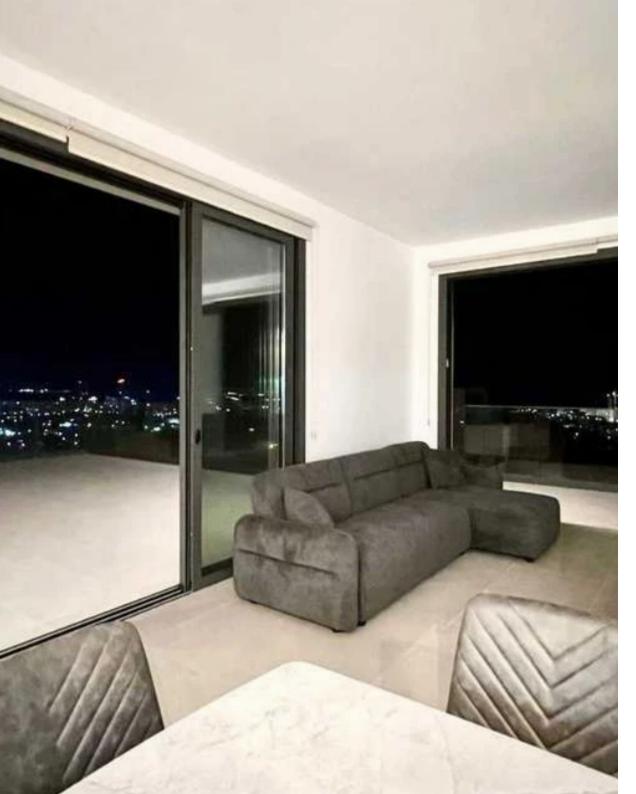

Bedrooms: 2

Parking spaces: Covered cars

Available from: 2024-11-05

Offered at: 2,00

Type: Apartment

brand new building with new furniture, first to move in, with current availability an exclusive collection of 4 two-bedroom apartments and a Penthouse. - Located on a newly built residential safe neighbourhood. For the building, there is controlled access for secure entry and an elevator. -Each apartment offers approximately 90 m² of living space, well-lit with ample natural light, covered verandas with scenic views and an open-concept living room. - Generous room size two-bedroom apartments have 1 bathroom. - Penthouse has 2 bedrooms and 2 b...