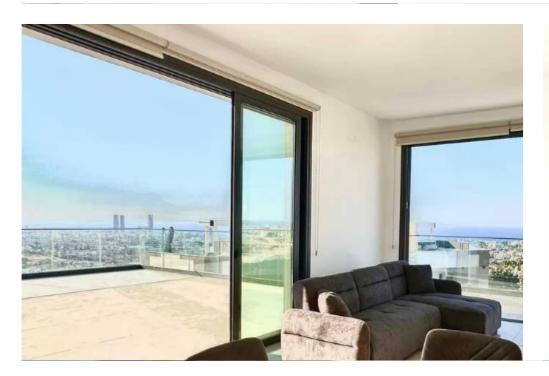

Bedrooms: 2

Parking spaces: Covered cars

Available from: 2024-11-05

Offered at: 2,00

Type: Apartment

brand new building with new furniture, first to move in, with current availability an exclusive collection of 4 two-bedroom apartments and a Penthouse. - Located on a newly built residential safe neighbourhood. For the building, there is controlled access for secure entry and an elevator. -Each apartment offers approximately 90 m² of living space, well-lit with ample natural light, covered verandas with scenic views and an open-concept living room. - Generous room size two-bedroom apartments have 1 bathroom. - Penthouse has 2 bedrooms and 2 b...