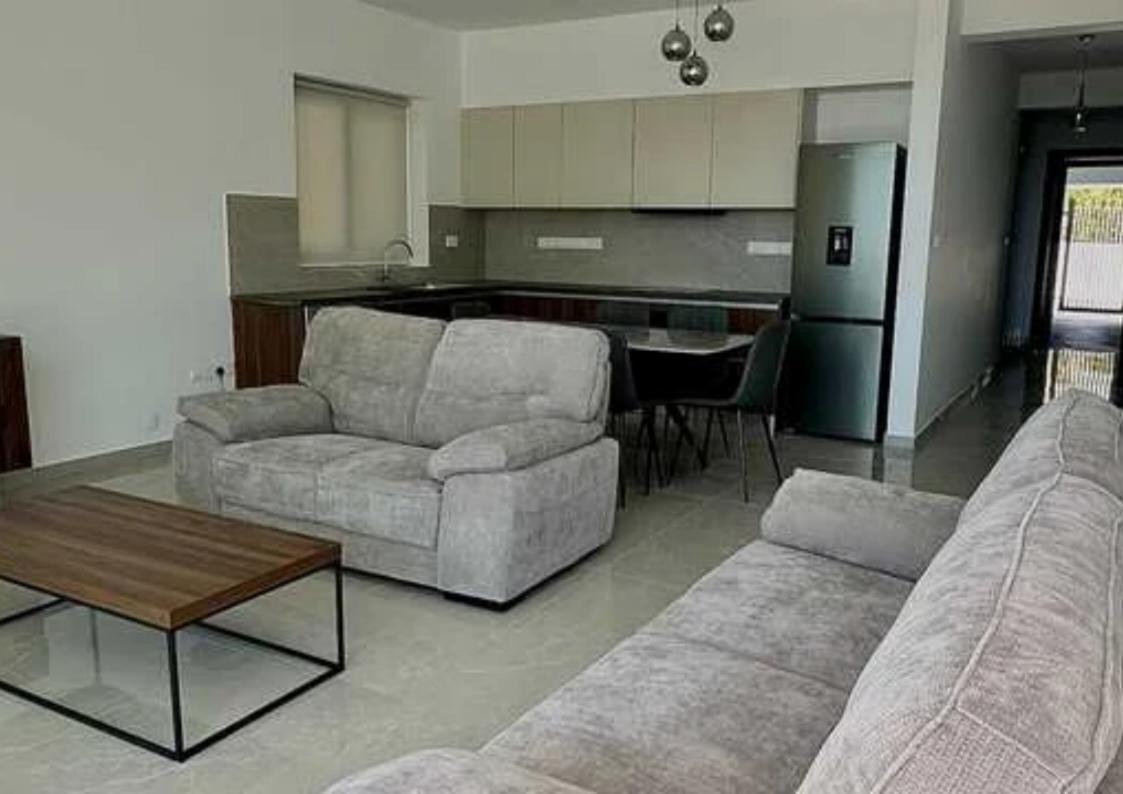

Bedrooms: 2

Parking spaces: Covered cars

Available from: 2024-11-05

Offered at: 2,00

Type: Apartment

brand new building with new furniture, first to move in, with current availability an exclusive collection of 4 two-bedroom apartments and a Penthouse. - Located on a newly built residential safe neighbourhood. For the building, there is controlled access for secure entry and an elevator. -Each apartment offers approximately 90 m² of living space, well-lit with ample natural light, covered verandas with scenic views and an open-concept living room. - Generous room size two-bedroom apartments have 1 bathroom. - Penthouse has 2 bedrooms and 2 b...