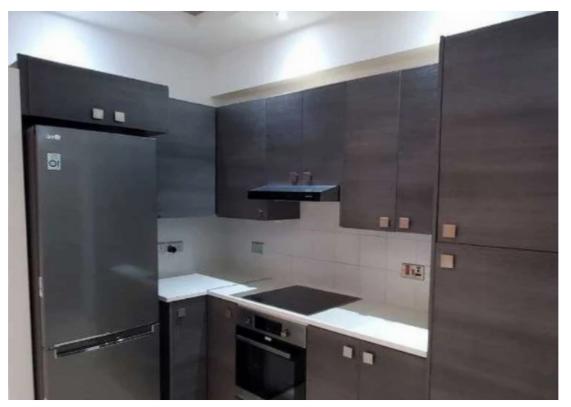

Parking spaces: Covered cars

Available from: 2024-11-05

Offered at: 1,700

Type: Apartment

"""""This cozy two-bedroom apartment is situated on Spirou Kuprianu, Mesa Getonia, near all amenities The two-bedroom apartment consists of internal covered area of 100 square metres, plus two balconies The property offers a private covered parking, three new air-conditioning units, new electrical appliances and a solar water heating system The flat also available for short-term rent""""""""...