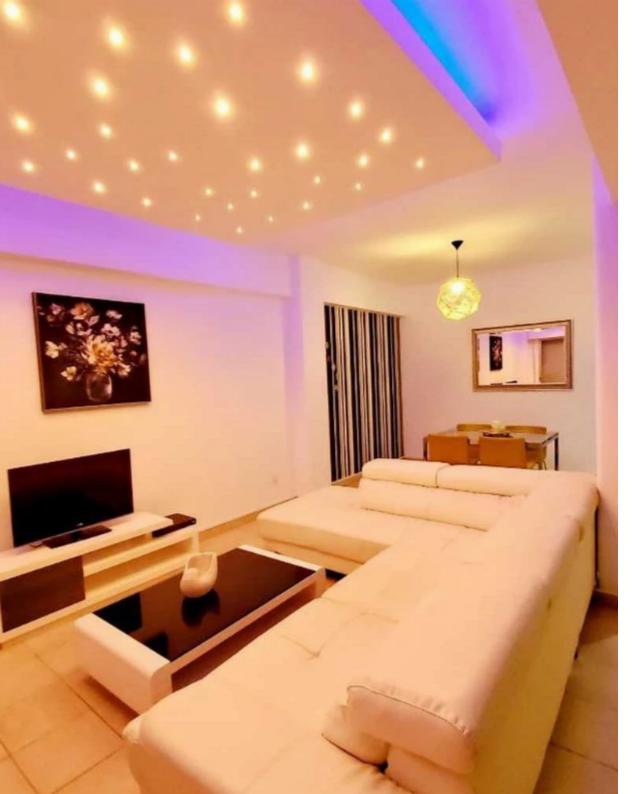

Parking spaces: Covered cars

Available from: 2024-11-05

Offered at: 1,700

Type: Apartment

"""""This cozy two-bedroom apartment is situated on Spirou Kuprianu, Mesa Getonia, near all amenities The two-bedroom apartment consists of internal covered area of 100 square metres, plus two balconies The property offers a private covered parking, three new air-conditioning units, new electrical appliances and a solar water heating system The flat also available for short-term rent""""""""...