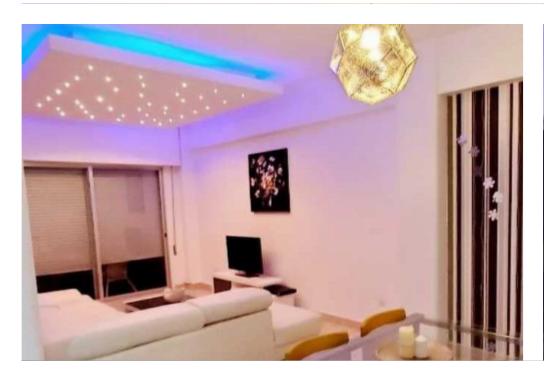

Parking spaces: Covered cars

Available from: 2024-11-05

Offered at: 1,700

Type: Apartment

"""""This cozy two-bedroom apartment is situated on Spirou Kuprianu, Mesa Getonia, near all amenities The two-bedroom apartment consists of internal covered area of 100 square metres, plus two balconies The property offers a private covered parking, three new air-conditioning units, new electrical appliances and a solar water heating system The flat also available for short-term rent""""""""...