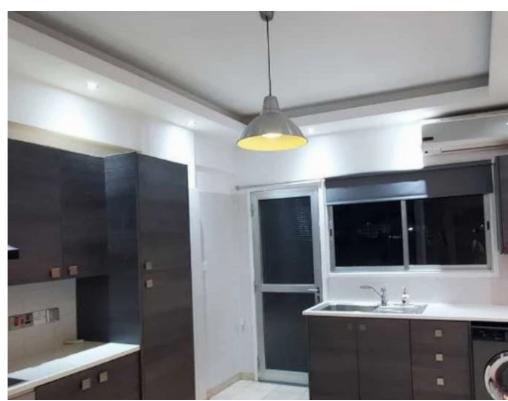

Parking spaces: Covered cars

Available from: 2024-11-05

Offered at: 1,700

Type: Apartment

"""""This cozy two-bedroom apartment is situated on Spirou Kuprianu, Mesa Getonia, near all amenities The two-bedroom apartment consists of internal covered area of 100 square metres, plus two balconies The property offers a private covered parking, three new air-conditioning units, new electrical appliances and a solar water heating system The flat also available for short-term rent""""""""...