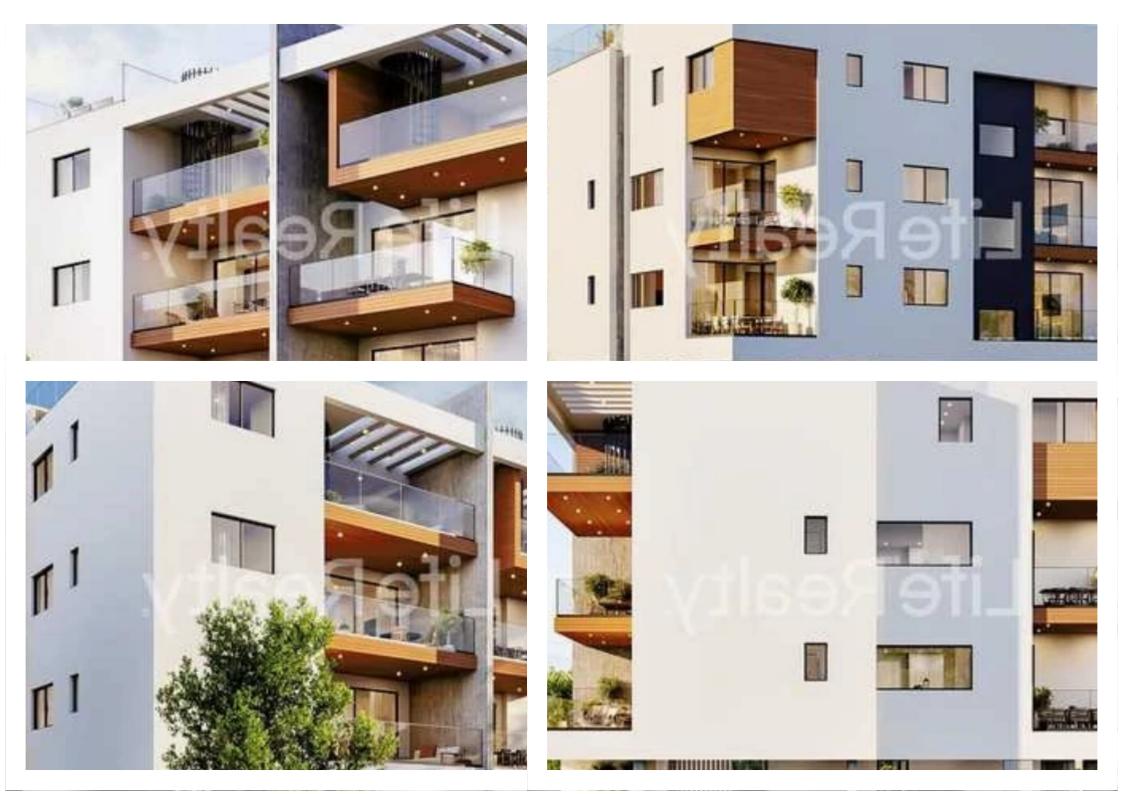

## 1-bedroom apartment f?r s?le

Limassol, Ayiou-Neophytou-School-Ikea-Makarios-Iii-Kato-Polemidia-4155, Cyprus

Offered at: €245,000 Estate ID: 77555 Ref: ba5514605

"""""Presenting this impressive three-floor building located in the upscale area of Kato Polemidia in Limassol. Conveniently situated just a short 1-minute drive from the highway and 10 minutes from the Limassol city center, this property offers easy access to a plethora of amenities. These apartments are designed and constructed with meticulous attention to detail, it appeals to both discerning investors and potential buyers. Nestled in a tranquil neighborhood, this apartment promises a luxurious and convenient lifestyle. Boasting outstanding features and top-notch amenities it ensures a life of sophistication and comfort. Its proximity to schools, shops, banks, and other essential servic...