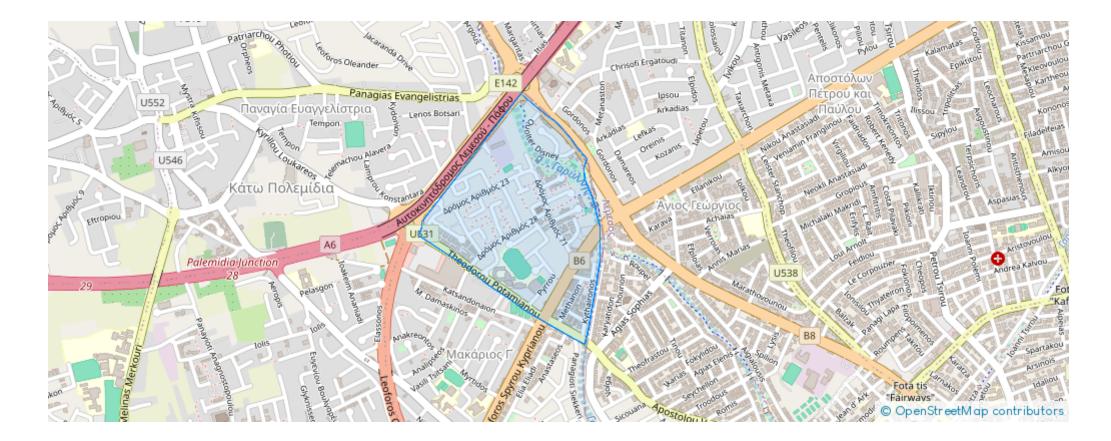

us

Offered at: €245,000 Estate ID: 77555 Ref: ba5514605

















"""""Presenting this impressive three-floor building located in the upscale area of Kato Polemidia in Limassol. Conveniently situated just a short 1-minute drive from the highway and 10 minutes from the Limassol city center, this property offers easy access to a plethora of amenities. These apartments are designed and constructed with meticulous attention to detail, it appeals to both discerning investors and potential buyers. Nestled in a tranquil neighborhood, this apartment promises a luxurious and convenient lifestyle. Boasting outstanding features and top-notch amenities it ensures a life of sophistication and comfort. Its proximity to schools, shops, banks, and other essential servic...

## **Estate on map:**