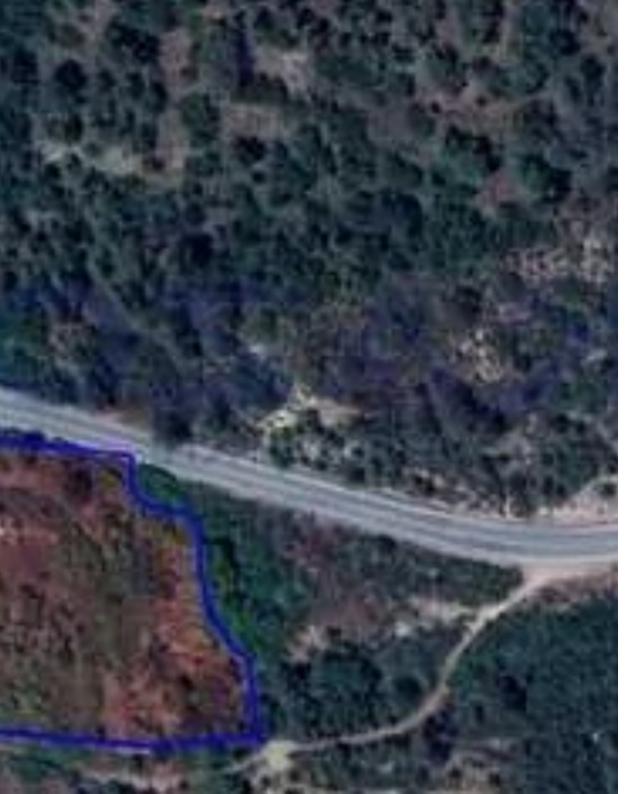

## Residential land 6800 m<sup>2</sup>

Limassol, Pera-Pedi-4779, Cyprus

**Offered at:** €250,000

**Estate ID:** 77570

**Ref:** ba5514571

Total plot's-land's area: 6800 m²

Coverage: 15 %

Density: 15 %

Available from: 2024-11-06

Offered at: 250,000

Type: Residential

""Discover a prime opportunity with this impressive 6800 m2 development land for sale in the picturesque village of Pera Pedi. Nestled amidst lush greenery and stunning mountainous scenery, this area is known for its tranquil environment and friendly community. The large plot provides ample space for various development opportunities, whether you're considering residential units, vacation rentals, or a private retreat. The serene landscape and fresh air make it an ideal location for those seeking a peaceful lifestyle while still being close to urban conveniences. With its beautiful surroundings and potential for growth, this land is perfect for those looking to invest in a promising a...