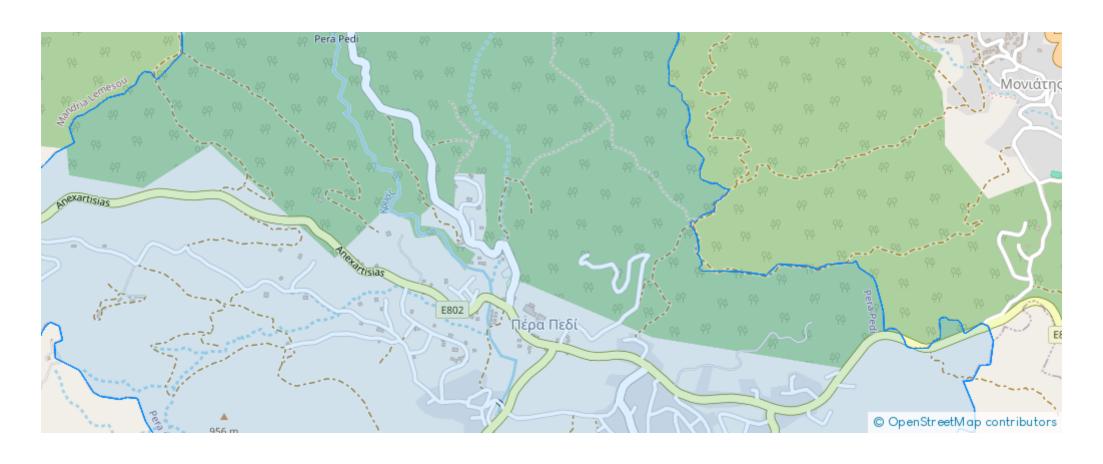

5 %



Available from: 2024-11-06



Offered at: 250,000



Type: Residential

""Discover a prime opportunity with this impressive 6800 m2 development land for sale in the picturesque village of Pera Pedi. Nestled amidst lush greenery and stunning mountainous scenery, this area is known for its tranquil environment and friendly community. The large plot provides ample space for various development opportunities, whether you're considering residential units, vacation rentals, or a private retreat. The serene landscape and fresh air make it an ideal location for those seeking a peaceful lifestyle while still being close to urban conveniences. With its beautiful surroundings and potential for growth, this land is perfect for those looking to invest in a promising a...

## **Estate on map:**