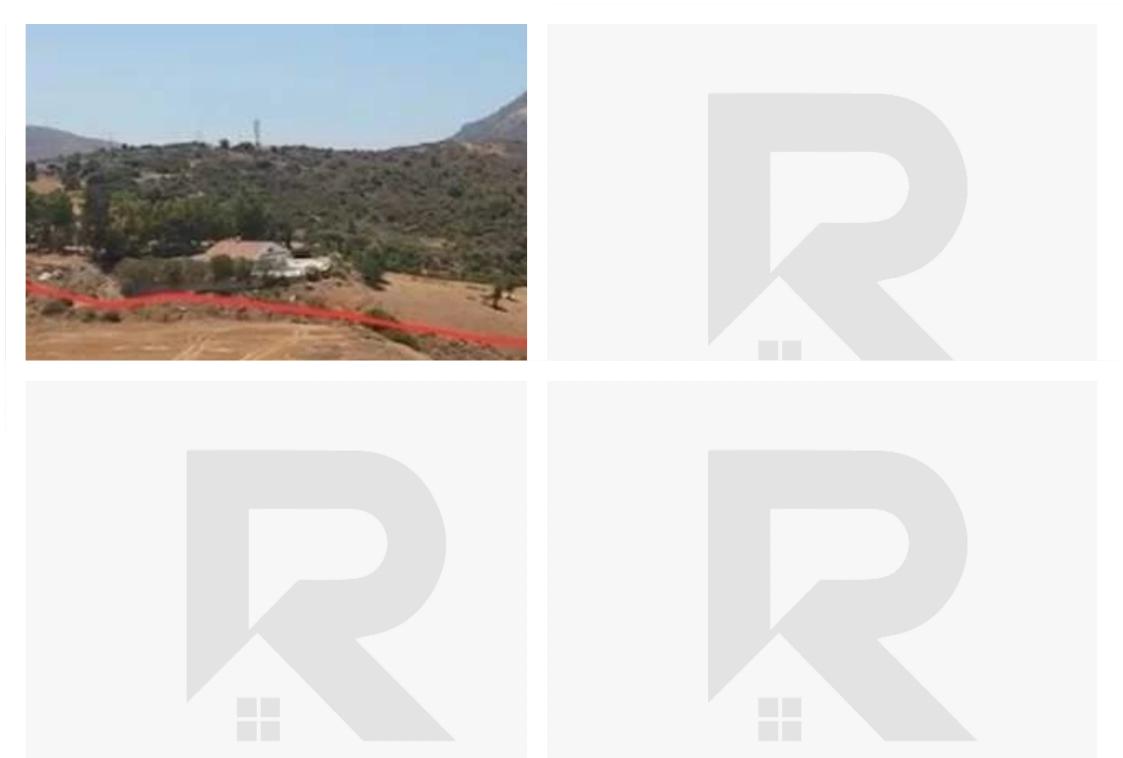

## Residential land 14558 m<sup>2</sup>

Limassol, Akrounta-4522, Cyprus

**Offered at:** € 490,000

**Estate ID:** 77579

**Ref:** ba5505229

Total plot's-land's area: 14558 m²

Coverage: 10 %

Available from: 2024-11-06

Offered at: 490,000

Type: **Residentia** 

""This large land for sale in the area of Akrounta is now available for sale. Boasting 14558sqm, it is found in a quite area with only 10mins drive to Germasogeia roundabout. It belongs to 3 different zones: ?3 (58%) with building density 10%, coverage 10%, 2 floors and maximum height 8.3m ?1 (26%) with building density 6%, coverage 6%, 2 floors and maximum height 8.3m""...