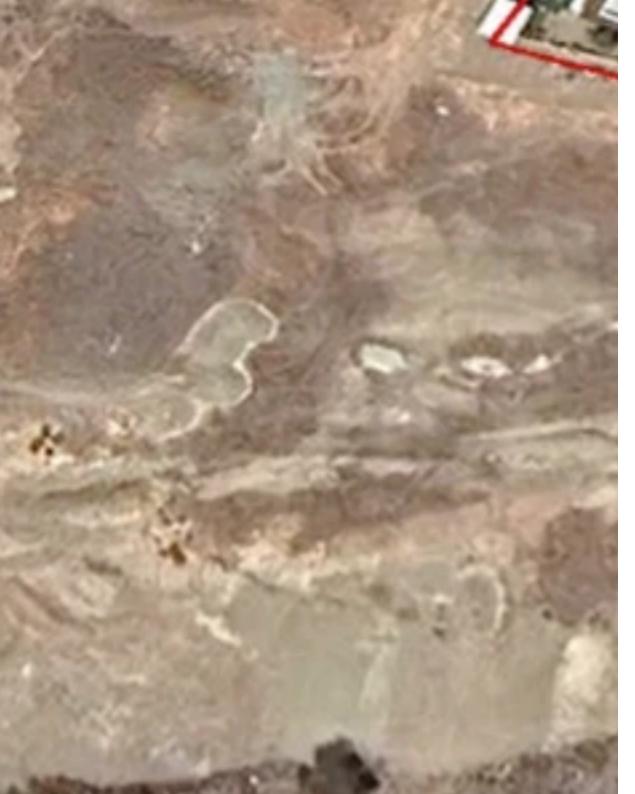

## Residential land 14558 m<sup>2</sup>

Limassol, Akrounta-4522, Cyprus

**Offered at:** € 490,000

**Estate ID:** 77579

**Ref:** ba5505229

Total plot's-land's area: 14558 m²

Coverage: 10 %

Available from: 2024-11-06

Offered at: 490,000

Type: **Residentia** 

""This large land for sale in the area of Akrounta is now available for sale. Boasting 14558sqm, it is found in a quite area with only 10mins drive to Germasogeia roundabout. It belongs to 3 different zones: ?3 (58%) with building density 10%, coverage 10%, 2 floors and maximum height 8.3m ?1 (26%) with building density 6%, coverage 6%, 2 floors and maximum height 8.3m""...