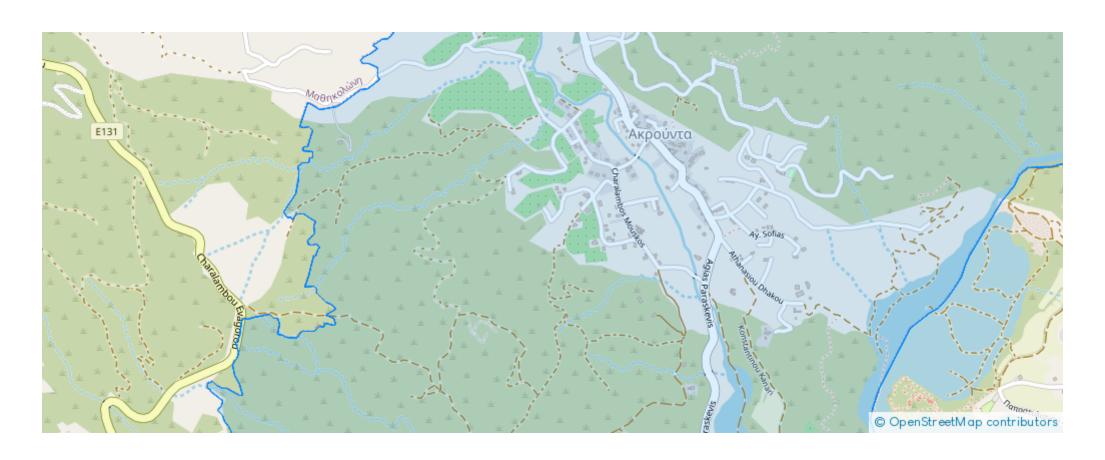

## Residential land 14558 m<sup>2</sup>

Limassol, Akrounta-4522, Cyprus

**Offered at:** € 490,000

**Estate ID:** 77579

**Ref:** ba5505229





Total plot's-land's area: 14558 m²



Coverage: 10 %



Available from: 2024-11-06



Offered at: 490,000



Type: **Residentia** 

""This large land for sale in the area of Akrounta is now available for sale. Boasting 14558sqm, it is found in a quite area with only 10mins drive to Germasogeia roundabout. It belongs to 3 different zones: ?3 (58%) with building density 10%, coverage 10%, 2 floors and maximum height 8.3m ?1 (26%) with building density 6%, coverage 6%, 2 floors and maximum height 8.3m""...

## **Estate on map:**