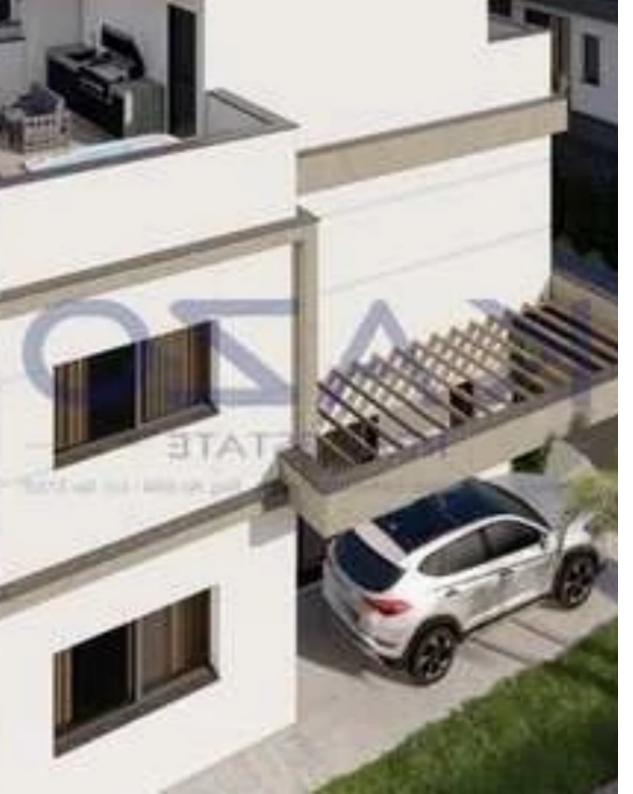

## 2-bedroom semi-detached f?r s?le

Limassol, Palodeia-4549, Cyprus

**Offered at:** € 380,000

**Estate ID:** 77600

**Ref:** ba5514562

NET internal area: 110

Bathrooms: 2

Bedrooms: 2

Parking spaces: Covered cars

Available from: 2024-11-06

Offered at: 380,000

Гуре: **SemidetachedHouse** 

"""""For sale is a stunning semi-detached house, currently under construction and set to be completed by 2025. This modern residence boasts an internal space of 110 sqm, sitting on a 113 sqm plot, providing ample room for comfortable living. With two spacious bedrooms and two well-appointed bathrooms, it is ideal for families or those looking for a cozy retreat. Located in Palodeia, this property enjoys a tranquil setting surrounded by lush greenery and stunning views. The neighborhood offers a friendly community atmosphere, along with easy access to local amenities, schools, and recreational areas. It's a perfect blend of serenity and convenience, making it an attractive place to call...