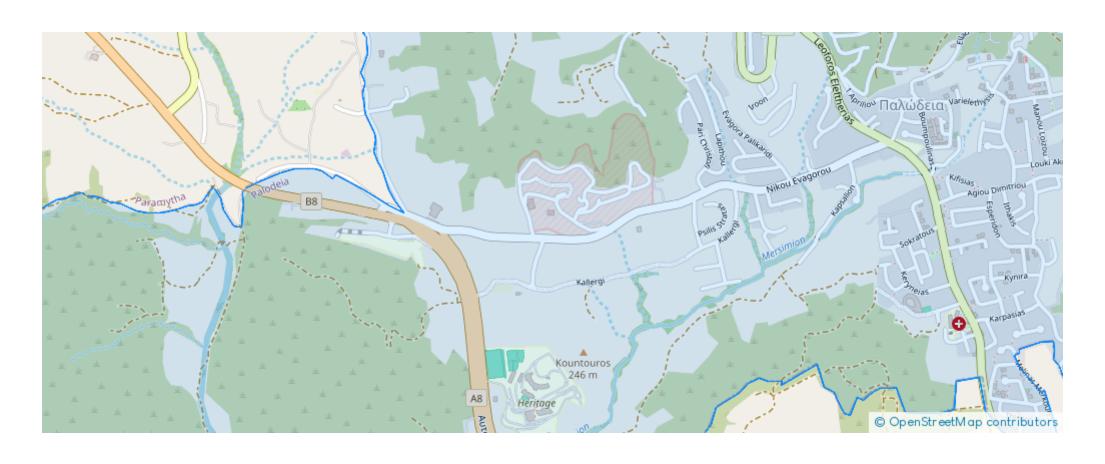

able from: 2024-11-06



Offered at: 380,000



Гуре: **SemidetachedHouse** 

"""""For sale is a stunning semi-detached house, currently under construction and set to be completed by 2025. This modern residence boasts an internal space of 110 sqm, sitting on a 113 sqm plot, providing ample room for comfortable living. With two spacious bedrooms and two well-appointed bathrooms, it is ideal for families or those looking for a cozy retreat. Located in Palodeia, this property enjoys a tranquil setting surrounded by lush greenery and stunning views. The neighborhood offers a friendly community atmosphere, along with easy access to local amenities, schools, and recreational areas. It's a perfect blend of serenity and convenience, making it an attractive place to call...

## **Estate on map:**