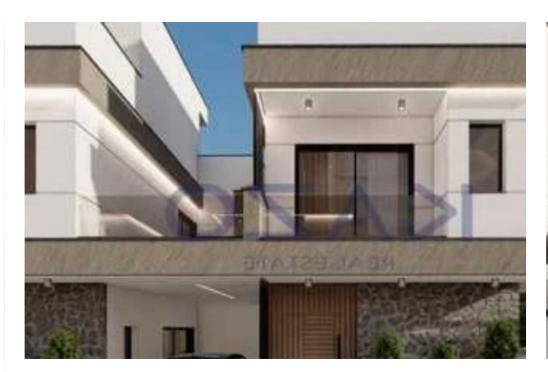

## 2-bedroom semi-detached f?r s?le

Limassol, Palodeia-4549, Cyprus

**Offered at:** € 380,000

**Estate ID:** 77600

**Ref:** ba5514562

NET internal area: 110

Bathrooms: 2

Bedrooms: 2

Parking spaces: Covered cars

Available from: 2024-11-06

Offered at: 380,000

Гуре: **SemidetachedHouse** 

"""""For sale is a stunning semi-detached house, currently under construction and set to be completed by 2025. This modern residence boasts an internal space of 110 sqm, sitting on a 113 sqm plot, providing ample room for comfortable living. With two spacious bedrooms and two well-appointed bathrooms, it is ideal for families or those looking for a cozy retreat. Located in Palodeia, this property enjoys a tranquil setting surrounded by lush greenery and stunning views. The neighborhood offers a friendly community atmosphere, along with easy access to local amenities, schools, and recreational areas. It's a perfect blend of serenity and convenience, making it an attractive place to call...