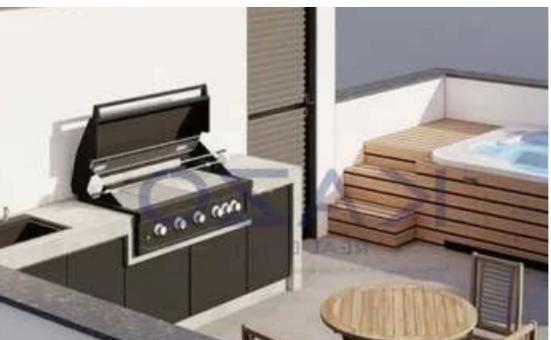

## 2-bedroom semi-detached f?r s?le

Limassol, Palodeia-4549, Cyprus

**Offered at:** € 380,000

**Estate ID:** 77600

**Ref:** ba5514562

NET internal area: 110

Bathrooms: 2

Bedrooms: 2

Parking spaces: Covered cars

Available from: 2024-11-06

Offered at: 380,000

Гуре: **SemidetachedHouse** 

"""""For sale is a stunning semi-detached house, currently under construction and set to be completed by 2025. This modern residence boasts an internal space of 110 sqm, sitting on a 113 sqm plot, providing ample room for comfortable living. With two spacious bedrooms and two well-appointed bathrooms, it is ideal for families or those looking for a cozy retreat. Located in Palodeia, this property enjoys a tranquil setting surrounded by lush greenery and stunning views. The neighborhood offers a friendly community atmosphere, along with easy access to local amenities, schools, and recreational areas. It's a perfect blend of serenity and convenience, making it an attractive place to call...