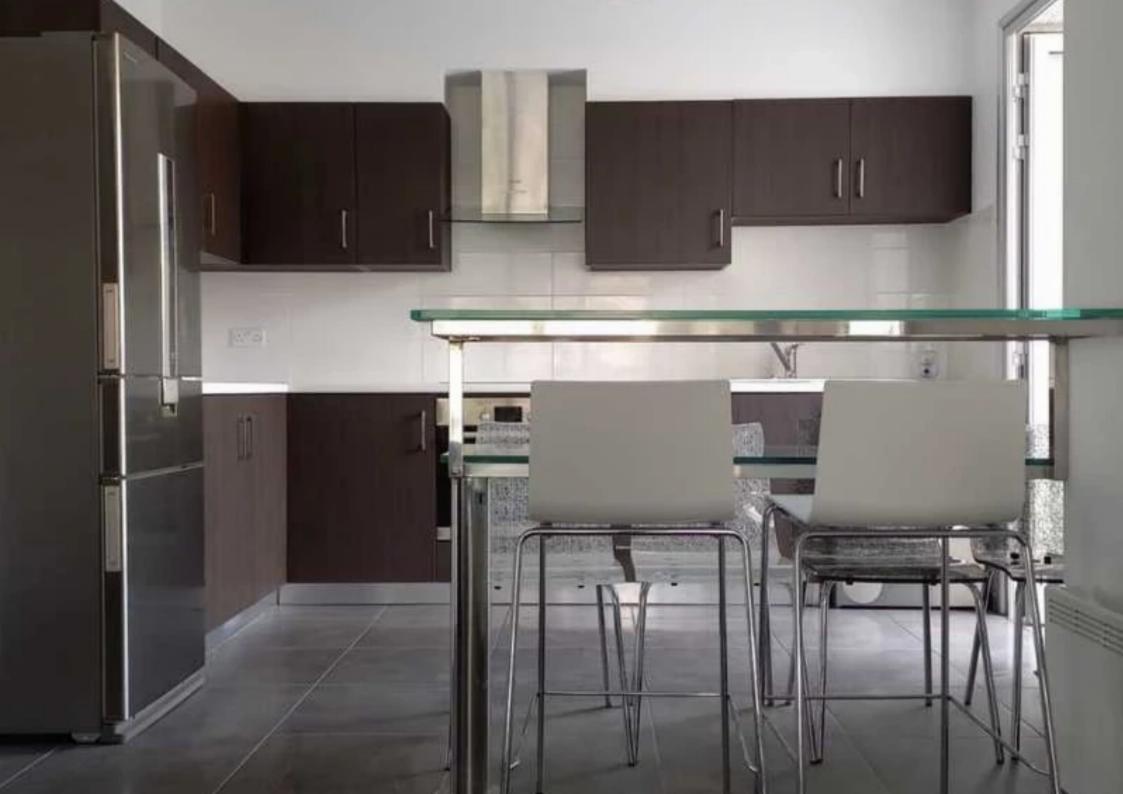

Parking spaces: Covered cars

Available from: 2024-11-07

Offered at: 1,250

Type: Apartment

"""""2 bedroom apartment ?? Limassol/, Asklipiou 15, Agios Sylas ?? 85m2 + balcony ?? 1st floor ?? Full furniture and appliances ?? 2 Parkings (1 covered and 1 uncovered) - Storage room ?? 2 bathrooms ?? All necessary furniture ?? Ready to move in after 20/11 - Year of Constuction - 2013 ??