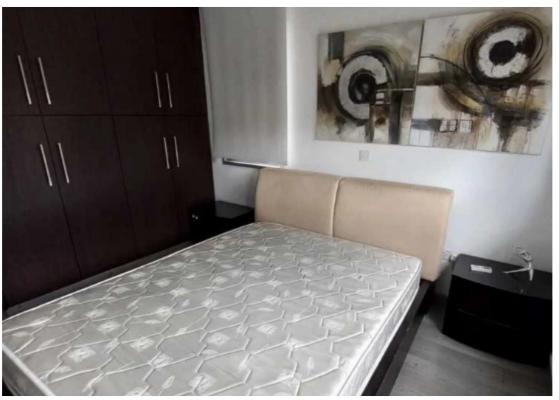

Parking spaces: Covered cars

Available from: 2024-11-07

Offered at: 1,250

Type: Apartment

"""""2 bedroom apartment ?? Limassol/, Asklipiou 15, Agios Sylas ?? 85m2 + balcony ?? 1st floor ?? Full furniture and appliances ?? 2 Parkings (1 covered and 1 uncovered) - Storage room ?? 2 bathrooms ?? All necessary furniture ?? Ready to move in after 20/11 - Year of Constuction - 2013 ??