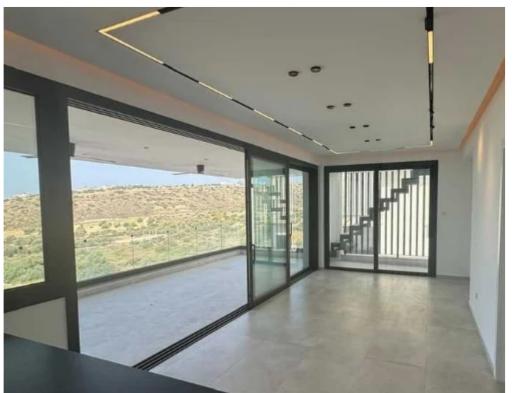

Parking spaces: Covered cars

Available from: 2024-11-07

Offered at: 2,600

Type: Apartment

Number: 302 2 Bedrooms 3 Bathroom (1 Bathroom and 2 W/C) Covered Area: 80 sq. m Covered Terrace: 32sq. m Roof Garden Area: 56sq. m Storage Room 3sq. m Rent Price: 2,600 / month Requested: 2 rents + 2 deposits in advance Common Expenses: Not Included in the price Availability: Ready to move in Roof Garden Apartment – Amenities \*New Electrical Appliances \*Double Refrigerator \*Microwave \*Dishwasher \*Washing Machine \*Dryer \*Aircondition in all areas \*Hidden Air-condition (dining room, kitchen and Living Room) \*Italian Kitchen \*P...