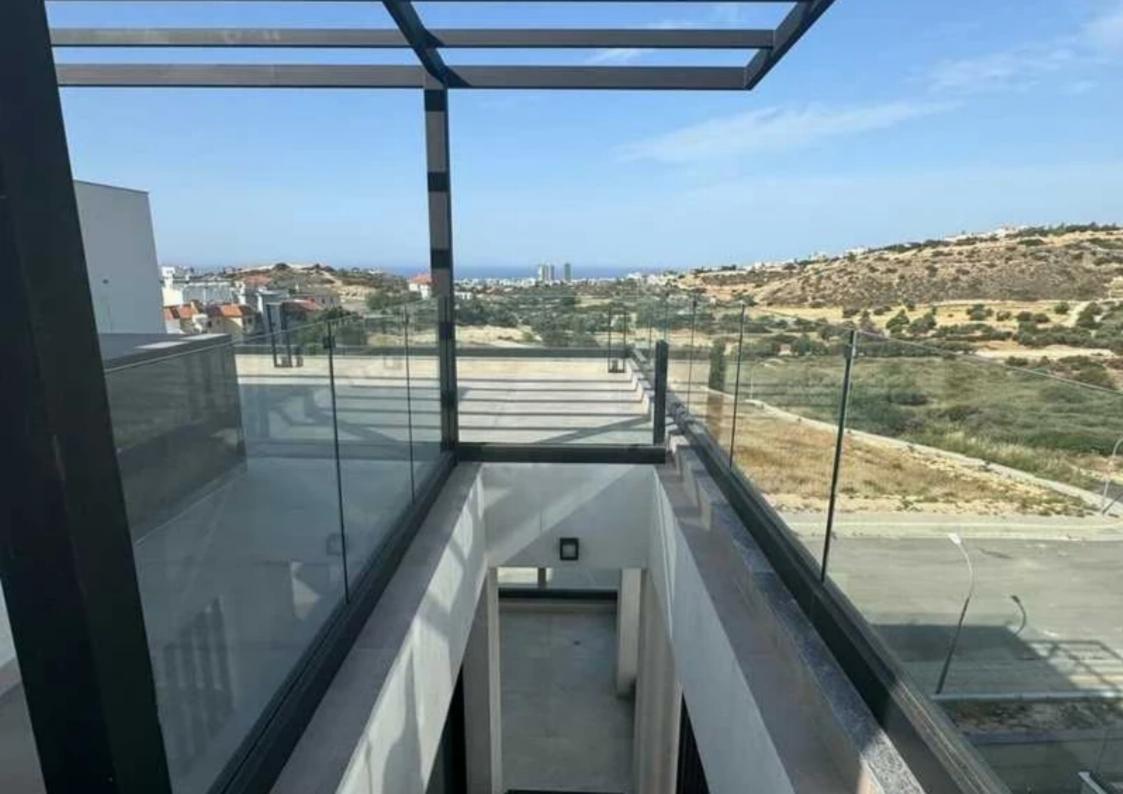

Parking spaces: Covered cars

Available from: 2024-11-07

Offered at: 2,600

Type: Apartment

Number: 302 2 Bedrooms 3 Bathroom (1 Bathroom and 2 W/C) Covered Area: 80 sq. m Covered Terrace: 32sq. m Roof Garden Area: 56sq. m Storage Room 3sq. m Rent Price: 2,600 / month Requested: 2 rents + 2 deposits in advance Common Expenses: Not Included in the price Availability: Ready to move in Roof Garden Apartment – Amenities \*New Electrical Appliances \*Double Refrigerator \*Microwave \*Dishwasher \*Washing Machine \*Dryer \*Aircondition in all areas \*Hidden Air-condition (dining room, kitchen and Living Room) \*Italian Kitchen \*P...