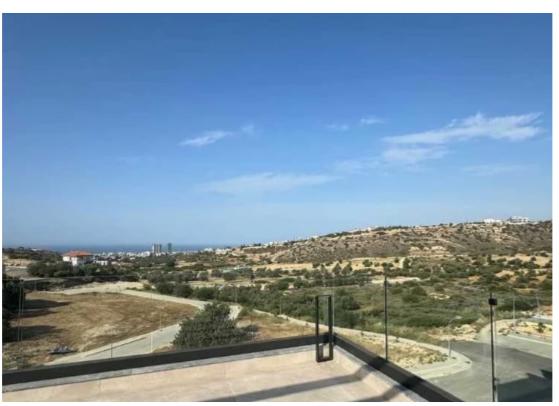

Parking spaces: Covered cars

Available from: 2024-11-07

Offered at: 2,600

Type: Apartment

Number: 302 2 Bedrooms 3 Bathroom (1 Bathroom and 2 W/C) Covered Area: 80 sq. m Covered Terrace: 32sq. m Roof Garden Area: 56sq. m Storage Room 3sq. m Rent Price: 2,600 / month Requested: 2 rents + 2 deposits in advance Common Expenses: Not Included in the price Availability: Ready to move in Roof Garden Apartment – Amenities \*New Electrical Appliances \*Double Refrigerator \*Microwave \*Dishwasher \*Washing Machine \*Dryer \*Aircondition in all areas \*Hidden Air-condition (dining room, kitchen and Living Room) \*Italian Kitchen \*P...