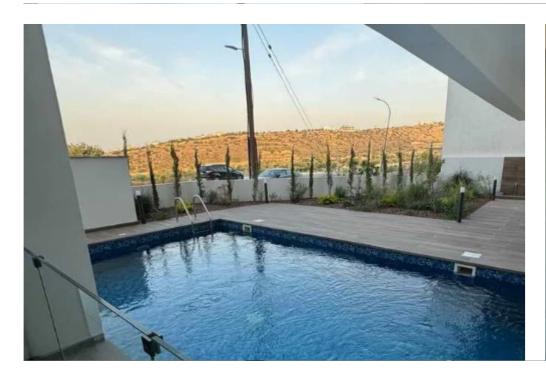

Parking spaces: Covered cars

Available from: 2024-11-07

Offered at: 2,600

Type: Apartment

Number: 302 2 Bedrooms 3 Bathroom (1 Bathroom and 2 W/C) Covered Area: 80 sq. m Covered Terrace: 32sq. m Roof Garden Area: 56sq. m Storage Room 3sq. m Rent Price: 2,600 / month Requested: 2 rents + 2 deposits in advance Common Expenses: Not Included in the price Availability: Ready to move in Roof Garden Apartment – Amenities \*New Electrical Appliances \*Double Refrigerator \*Microwave \*Dishwasher \*Washing Machine \*Dryer \*Aircondition in all areas \*Hidden Air-condition (dining room, kitchen and Living Room) \*Italian Kitchen \*P...