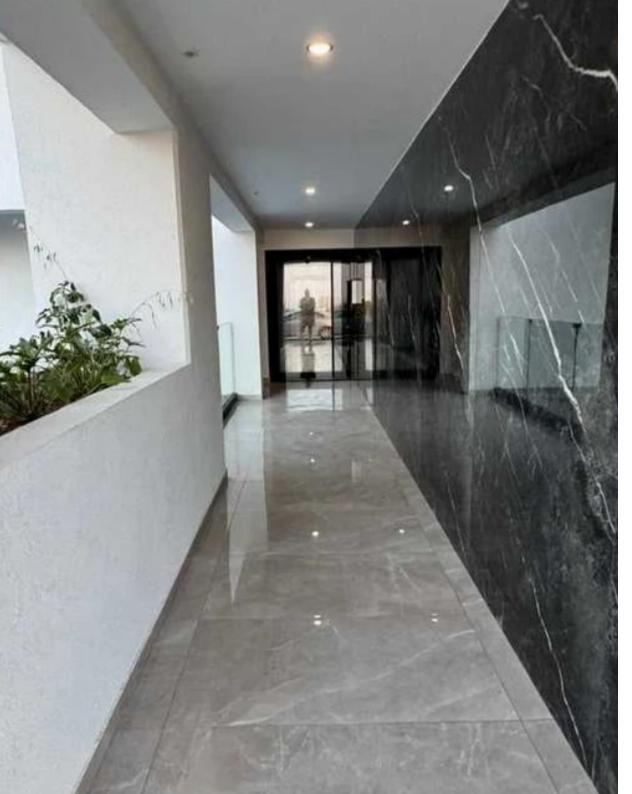

Parking spaces: Covered cars

Available from: 2024-11-07

Offered at: 2,600

Type: Apartment

Number: 302 2 Bedrooms 3 Bathroom (1 Bathroom and 2 W/C) Covered Area: 80 sq. m Covered Terrace: 32sq. m Roof Garden Area: 56sq. m Storage Room 3sq. m Rent Price: 2,600 / month Requested: 2 rents + 2 deposits in advance Common Expenses: Not Included in the price Availability: Ready to move in Roof Garden Apartment – Amenities \*New Electrical Appliances \*Double Refrigerator \*Microwave \*Dishwasher \*Washing Machine \*Dryer \*Aircondition in all areas \*Hidden Air-condition (dining room, kitchen and Living Room) \*Italian Kitchen \*P...