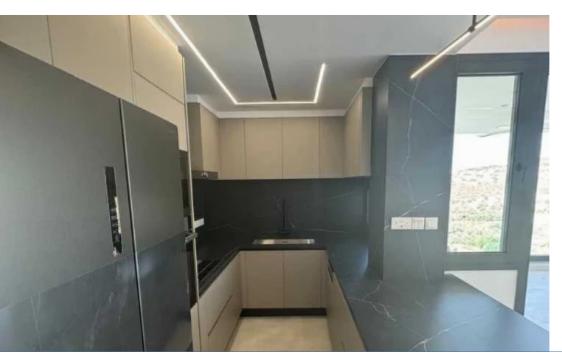

Parking spaces: Covered cars

Available from: 2024-11-07

Offered at: 2,600

Type: Apartment

Number: 302 2 Bedrooms 3 Bathroom (1 Bathroom and 2 W/C) Covered Area: 80 sq. m Covered Terrace: 32sq. m Roof Garden Area: 56sq. m Storage Room 3sq. m Rent Price: 2,600 / month Requested: 2 rents + 2 deposits in advance Common Expenses: Not Included in the price Availability: Ready to move in Roof Garden Apartment – Amenities \*New Electrical Appliances \*Double Refrigerator \*Microwave \*Dishwasher \*Washing Machine \*Dryer \*Aircondition in all areas \*Hidden Air-condition (dining room, kitchen and Living Room) \*Italian Kitchen \*P...