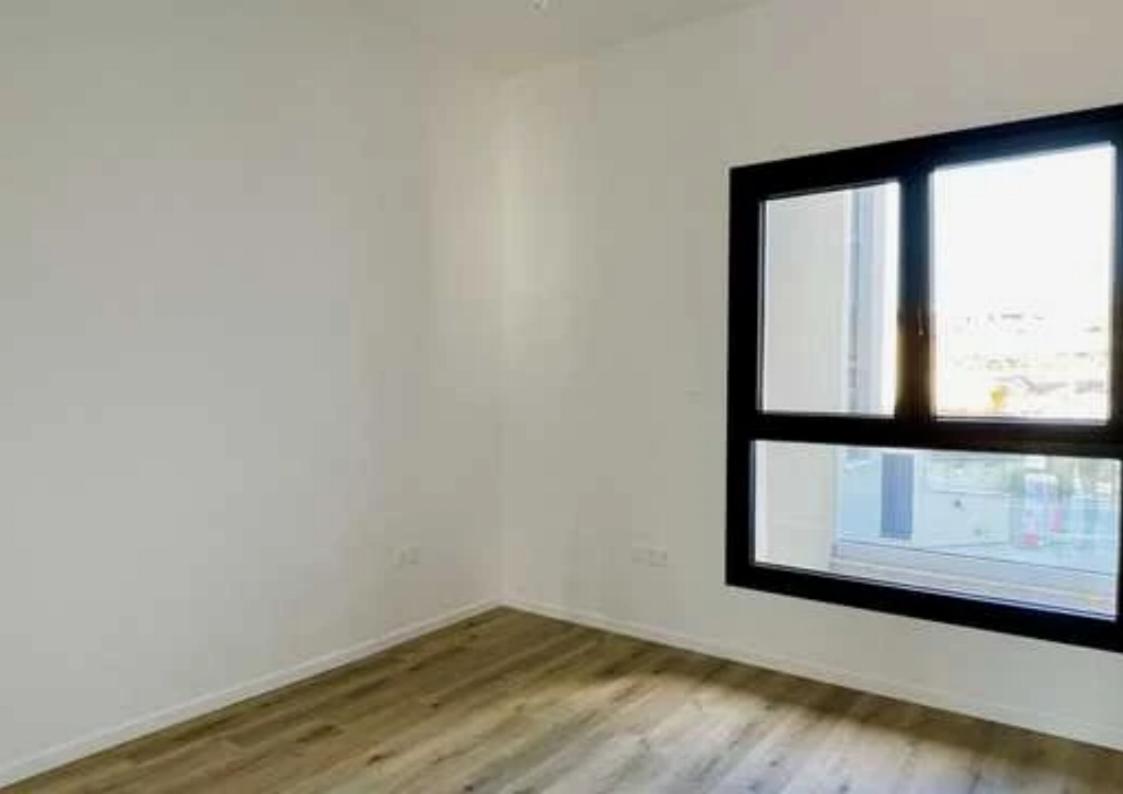

## 2-bedroom apartment to rent

Limassol, Kalogeropouleio-Gymnasium-Kodobathkia-Mesa-Geitonia-4002, Cyprus

**Offered at:** €2,550

**Estate ID:** 77727

**Ref:** ba5470964

NET internal area: 118

Bathrooms: 2

Bedrooms: 2

Parking spaces: Covered cars

Available from: 2024-11-07

Offered at: 2,550

Type: **Apartment** 

constructed building. Close to all amenities, 3 minutes to highway and 10 minutes to the beaches. The apartment goes unfurnished or furnished on demand (the price is negotiable) 1 floor Internal area - 91 sq. m Veranda 23 sq. m Total area 118 sq.m Bathroom 1 + 1 guest toilet Storage room 4 sq.m Covered parking""""""...