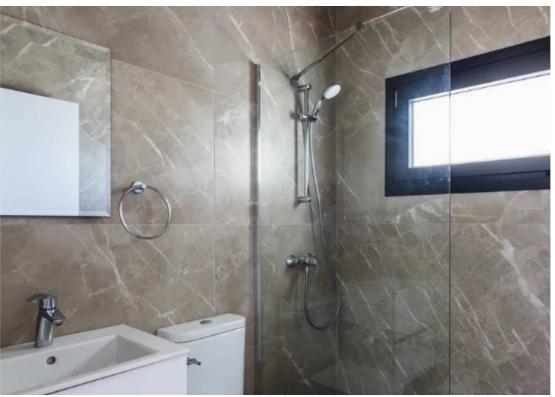

## 2-bedroom apartment to rent

Limassol, Kalogeropouleio-Gymnasium-Kodobathkia-Mesa-Geitonia-4002, Cyprus

**Offered at:** €2,550

**Estate ID:** 77727

**Ref:** ba5470964

NET internal area: 118

Bathrooms: 2

Bedrooms: 2

Parking spaces: Covered cars

Available from: 2024-11-07

Offered at: 2,550

Type: **Apartment** 

constructed building. Close to all amenities, 3 minutes to highway and 10 minutes to the beaches. The apartment goes unfurnished or furnished on demand (the price is negotiable) 1 floor Internal area - 91 sq. m Veranda 23 sq. m Total area 118 sq.m Bathroom 1 + 1 guest toilet Storage room 4 sq.m Covered parking""""""...