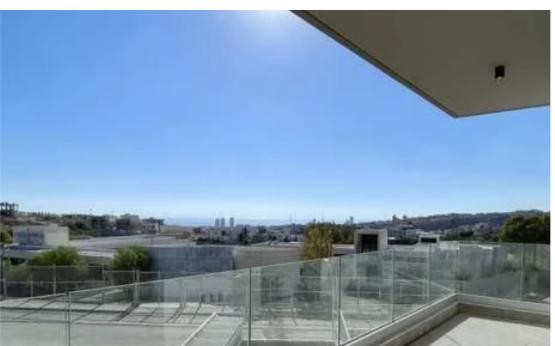

Parking spaces: Covered cars

Available from: 2024-11-07

Offered at: 2,550

Type: **Apartment** 

constructed building. Close to all amenities, 3 minutes to highway and 10 minutes to the beaches. The apartment goes unfurnished or furnished on demand (the price is negotiable) 1 floor Internal area - 91 sq. m Veranda 23 sq. m Total area 118 sq.m Bathroom 1 + 1 guest toilet Storage room 4 sq.m Covered parking""""""...