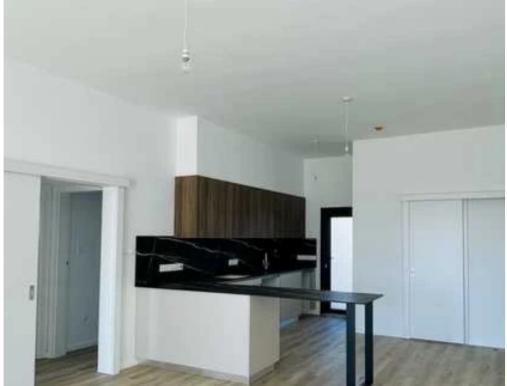

Parking spaces: Covered cars

Available from: 2024-11-07

Offered at: 2,550

Type: **Apartment** 

constructed building. Close to all amenities, 3 minutes to highway and 10 minutes to the beaches. The apartment goes unfurnished or furnished on demand (the price is negotiable) 1 floor Internal area - 91 sq. m Veranda 23 sq. m Total area 118 sq.m Bathroom 1 + 1 guest toilet Storage room 4 sq.m Covered parking""""""...