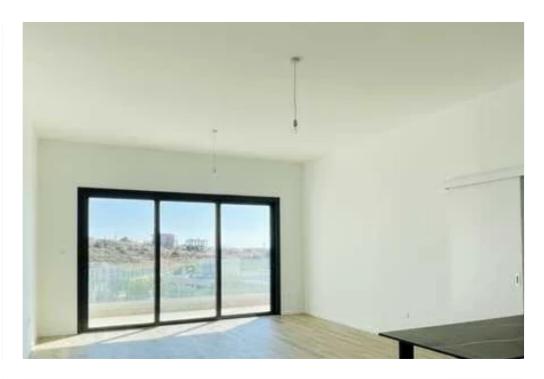

Parking spaces: Covered cars

Available from: 2024-11-07

Offered at: 2,550

Type: **Apartment** 

constructed building. Close to all amenities, 3 minutes to highway and 10 minutes to the beaches. The apartment goes unfurnished or furnished on demand (the price is negotiable) 1 floor Internal area - 91 sq. m Veranda 23 sq. m Total area 118 sq.m Bathroom 1 + 1 guest toilet Storage room 4 sq.m Covered parking""""""...