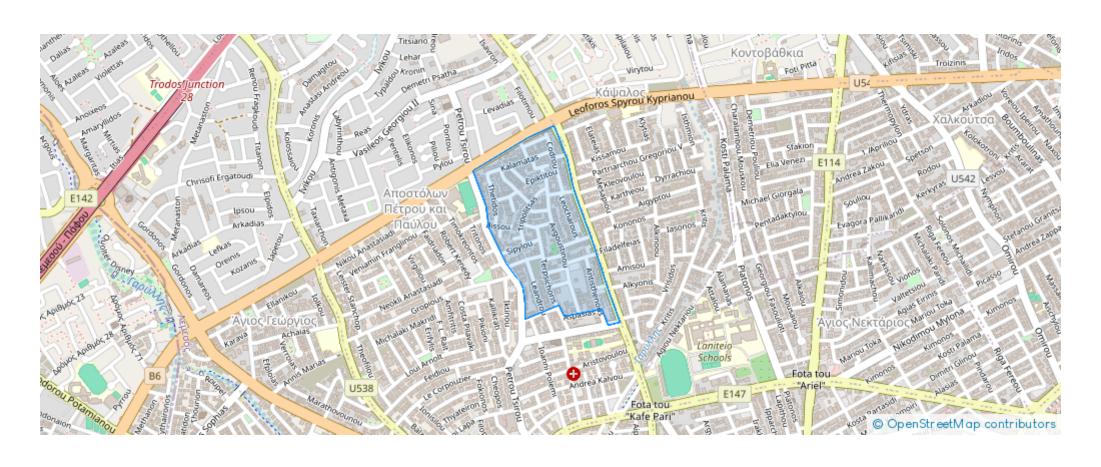

overed cars



Available from: 2024-11-07



Offered at: 1,200



Type: Apartment

"""""Welcome to your new home! This charming 74 m² apartment combines comfort and convenience in a well-maintained building constructed in 2004. Featuring two spacious bedrooms, this apartment is perfect for small families, couples, or anyone looking for additional space. The inviting living area offers plenty of natural light, creating a warm and welcoming atmosphere. The separate kitchen is equipped with an oven, a stove, and an extractor fan, making it ideal for cooking. The apartment also includes a modern bathroom that caters to your daily needs. With an elevator in the building, accessibility is a breeze, making it easy to come and go. Plus, you'Il find a variety of amenitie...

## **Estate on map:**