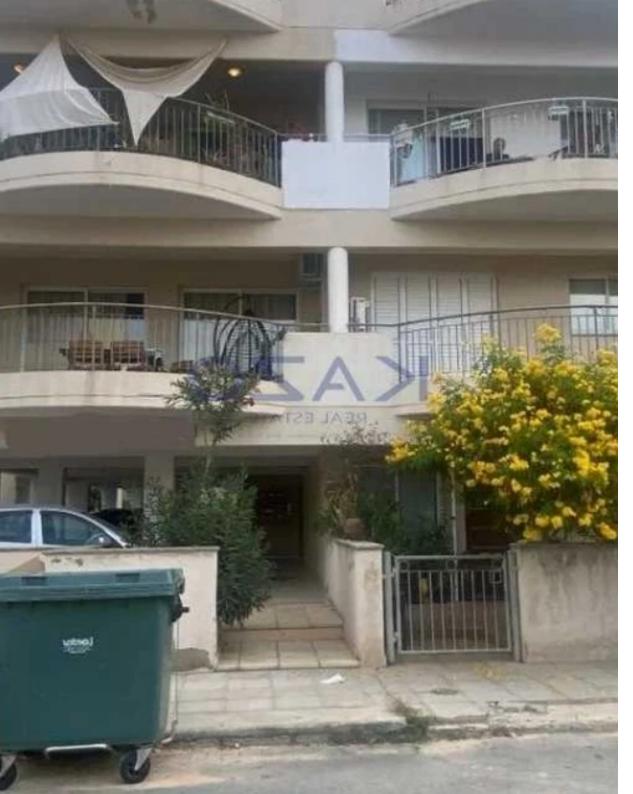

## 2-bedroom apartment to rent

Limassol, Agia-Filaxeos-Ave-Petros-And-Pavlos-3086, Cyprus

**Offered at:** €1,200

**Estate ID:** 77728

**Ref:** ba5517081

NET internal area: 74

Bathrooms: 1

Bedrooms: 2

Parking spaces: Covered cars

Available from: 2024-11-07

Offered at: 1,200

Type: Apartment

"""""Welcome to your new home! This charming 74 m² apartment combines comfort and convenience in a well-maintained building constructed in 2004. Featuring two spacious bedrooms, this apartment is perfect for small families, couples, or anyone looking for additional space. The inviting living area offers plenty of natural light, creating a warm and welcoming atmosphere. The separate kitchen is equipped with an oven, a stove, and an extractor fan, making it ideal for cooking. The apartment also includes a modern bathroom that caters to your daily needs. With an elevator in the building, accessibility is a breeze, making it easy to come and go. Plus, you'Il find a variety of amenitie...