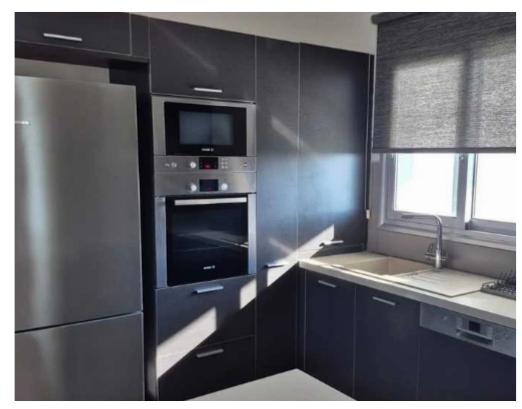

## 3-bedroom apartment to rent

Limassol, Panthea-Grammar-School-Agios-Athanasios-4105, Cyprus

**Offered at:** €2,350

**Estate ID:** 77730

**Ref:** ba5517022

NET internal area: 198

Bathrooms: 2

Bedrooms: 3

Parking spaces: Covered cars

Available from: 2024-11-07

Offered at: 2,350

Type: Apartment

space of 98 m², this fully furnished unit features one bathroom, making it perfect for families or professionals seeking a modern lifestyle. The apartment is located on the ground floor, with two covered balconies and a very peacefull garden and part of a gated complex that ensures safety and privacy.

Residents can enjoy a communal swimming pool, perfect for relaxing on warm days. The property's energy efficiency rating of A reflects its commitment to sustainable living, providing both comfort and lower utility costs. Panthea is a vibra...