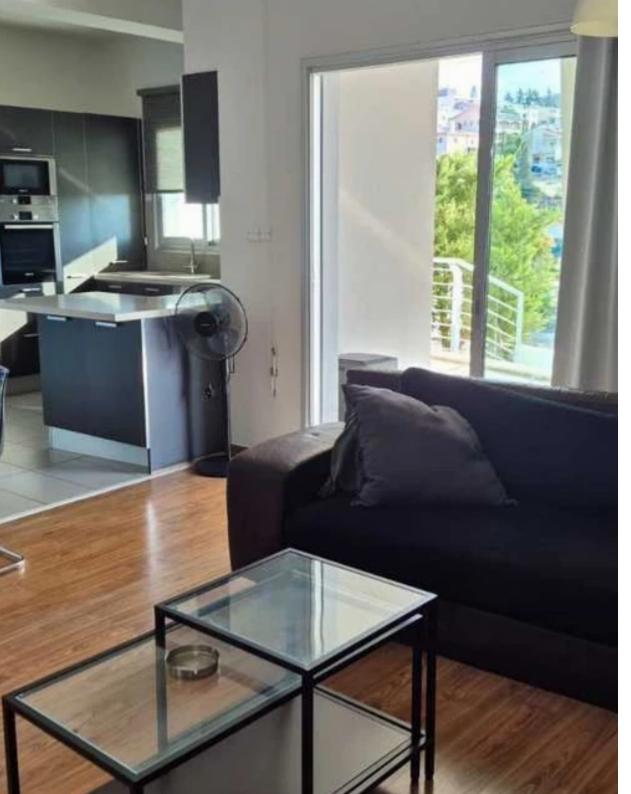

## 3-bedroom apartment to rent

Limassol, Panthea-Grammar-School-Agios-Athanasios-4105, Cyprus

**Offered at:** €2,350

**Estate ID:** 77730

**Ref:** ba5517022

NET internal area: 198

Bathrooms: 2

Bedrooms: 3

Parking spaces: Covered cars

Available from: 2024-11-07

Offered at: 2,350

Type: Apartment

space of 98 m², this fully furnished unit features one bathroom, making it perfect for families or professionals seeking a modern lifestyle. The apartment is located on the ground floor, with two covered balconies and a very peacefull garden and part of a gated complex that ensures safety and privacy.

Residents can enjoy a communal swimming pool, perfect for relaxing on warm days. The property's energy efficiency rating of A reflects its commitment to sustainable living, providing both comfort and lower utility costs. Panthea is a vibra...