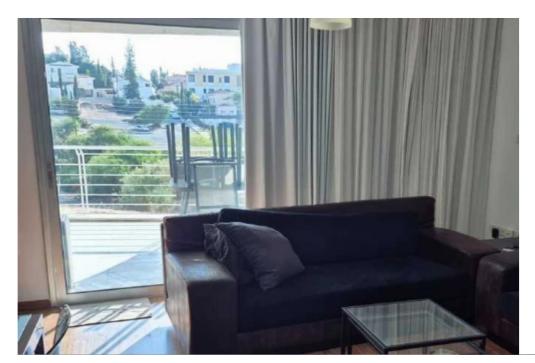

## 3-bedroom apartment to rent

Limassol, Panthea-Grammar-School-Agios-Athanasios-4105, Cyprus

**Offered at:** €2,350

**Estate ID:** 77730

**Ref:** ba5517022

NET internal area: 198

Bathrooms: 2

Bedrooms: 3

Parking spaces: Covered cars

Available from: 2024-11-07

Offered at: 2,350

Type: Apartment

space of 98 m², this fully furnished unit features one bathroom, making it perfect for families or professionals seeking a modern lifestyle. The apartment is located on the ground floor, with two covered balconies and a very peacefull garden and part of a gated complex that ensures safety and privacy.

Residents can enjoy a communal swimming pool, perfect for relaxing on warm days. The property's energy efficiency rating of A reflects its commitment to sustainable living, providing both comfort and lower utility costs. Panthea is a vibra...