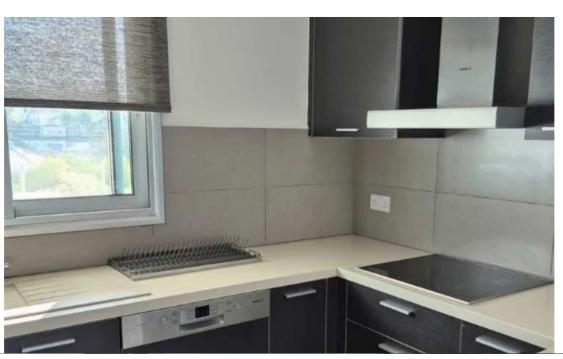

## 3-bedroom apartment to rent

Limassol, Panthea-Grammar-School-Agios-Athanasios-4105, Cyprus

**Offered at:** €2,350

**Estate ID:** 77730

**Ref:** ba5517022

NET internal area: 198

Bathrooms: 2

Bedrooms: 3

Parking spaces: Covered cars

Available from: 2024-11-07

Offered at: 2,350

Type: Apartment

space of 98 m², this fully furnished unit features one bathroom, making it perfect for families or professionals seeking a modern lifestyle. The apartment is located on the ground floor, with two covered balconies and a very peacefull garden and part of a gated complex that ensures safety and privacy.

Residents can enjoy a communal swimming pool, perfect for relaxing on warm days. The property's energy efficiency rating of A reflects its commitment to sustainable living, providing both comfort and lower utility costs. Panthea is a vibra...