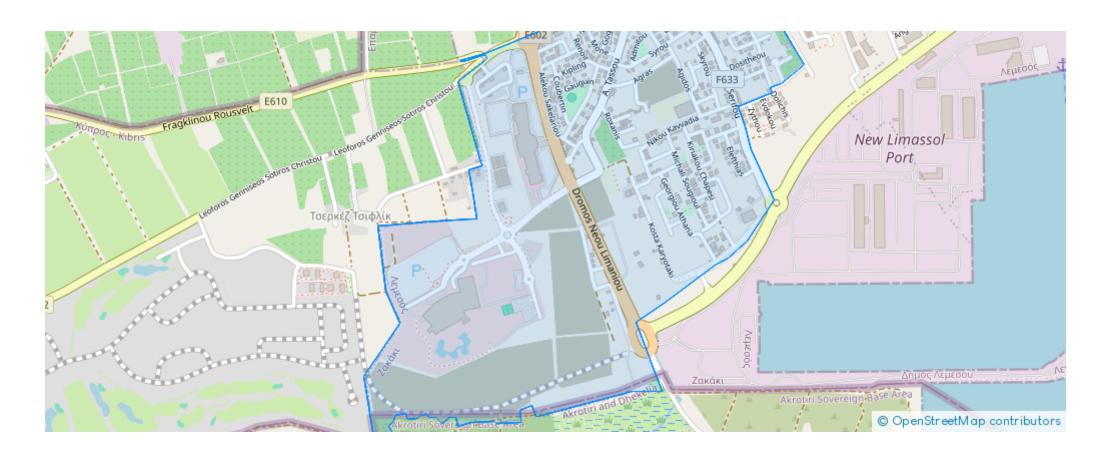

rooms Fully fitted kitchen Fitted wardrobes Parquet flooring in the bedrooms Curtains & Double glazed windows Safety Door Air conditions in all rooms Fully fitted kitchen Fitted wardrobes Parquet flooring in the bedrooms Curtains & Double glazed windows Safety Door Air conditions in all rooms Fully fitted kitchen Fitted wardrobes Parquet flooring in the bedrooms Curtains & Double glazed windows Safety Door Air conditions in all rooms Fully fitted kitchen Fitted wardrobes Parquet flooring in the bedrooms Curtains & Double glazed windows Safety Door Air conditions in all rooms Fully fitted kitchen Fitted wardrobes Parquet flooring in the bedrooms Curtains & Double glazed windows Safety Door Air conditions in all rooms flooring in the Barbardo flooring in the Barbard

## **Estate on map:**