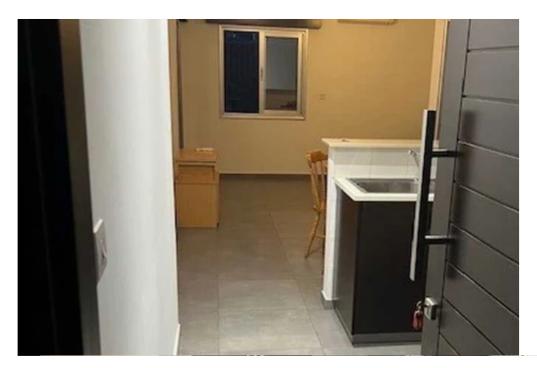

Parking spaces: Uncovered cars

Available from: 2024-11-07

Offered at: 1,150

Type: Apartment

""""""Spacious one-bedroom flat: Fully renovated 65m2 apartment with a modern, open layout ideal for couples or professionals. Rent of €1,200per month covers all common expenses. Fully furnished, with all key kitchn appliances and a/c in living room and room. Situated on Iolis 26 street, close to Makedonias Avenue with easy access to the highway and city center eg shopping, supermarkets, and dining options. Very close to Limassol's Old Town and Marina, known for vibrant cafes, nightlife, and local culture.""""""""...