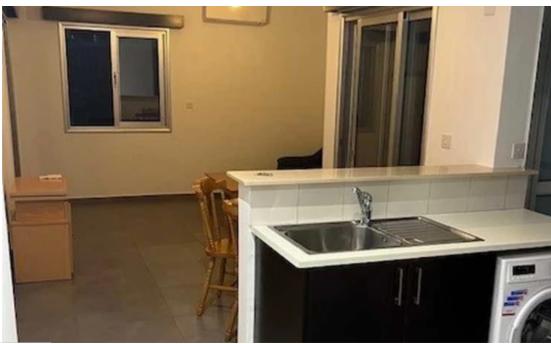

Parking spaces: Uncovered cars

Available from: 2024-11-07

Offered at: 1,150

Type: Apartment

""""""Spacious one-bedroom flat: Fully renovated 65m2 apartment with a modern, open layout ideal for couples or professionals. Rent of €1,200per month covers all common expenses. Fully furnished, with all key kitchn appliances and a/c in living room and room. Situated on Iolis 26 street, close to Makedonias Avenue with easy access to the highway and city center eg shopping, supermarkets, and dining options. Very close to Limassol's Old Town and Marina, known for vibrant cafes, nightlife, and local culture.""""""""...