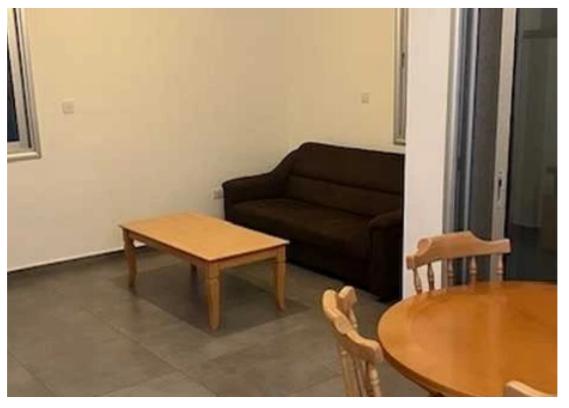

## 1-bedroom apartment to rent

Limassol, Polemidia-Lyceum-Apos-Varnavas-Kato-Polemidia-4152, Cyprus

**Offered at:** € 1,150

**Estate ID:** 77748

**Ref:** ba5518093

NET internal area: 65

Bathrooms: 1

Bedrooms: 1

Parking spaces: Uncovered cars

Available from: 2024-11-07

Offered at: 1,150

Type: Apartment

""""""Spacious one-bedroom flat: Fully renovated 65m2 apartment with a modern, open layout ideal for couples or professionals. Rent of €1,200per month covers all common expenses. Fully furnished, with all key kitchn appliances and a/c in living room and room. Situated on Iolis 26 street, close to Makedonias Avenue with easy access to the highway and city center eg shopping, supermarkets, and dining options. Very close to Limassol's Old Town and Marina, known for vibrant cafes, nightlife, and local culture.""""""""...