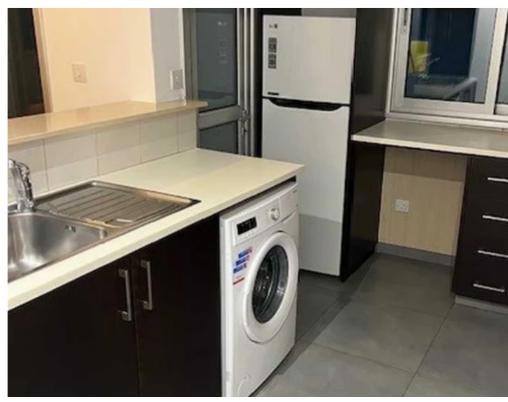

Parking spaces: Uncovered cars

Available from: 2024-11-07

Offered at: 1,150

Type: Apartment

""""""Spacious one-bedroom flat: Fully renovated 65m2 apartment with a modern, open layout ideal for couples or professionals. Rent of €1,200per month covers all common expenses. Fully furnished, with all key kitchn appliances and a/c in living room and room. Situated on Iolis 26 street, close to Makedonias Avenue with easy access to the highway and city center eg shopping, supermarkets, and dining options. Very close to Limassol's Old Town and Marina, known for vibrant cafes, nightlife, and local culture.""""""""...