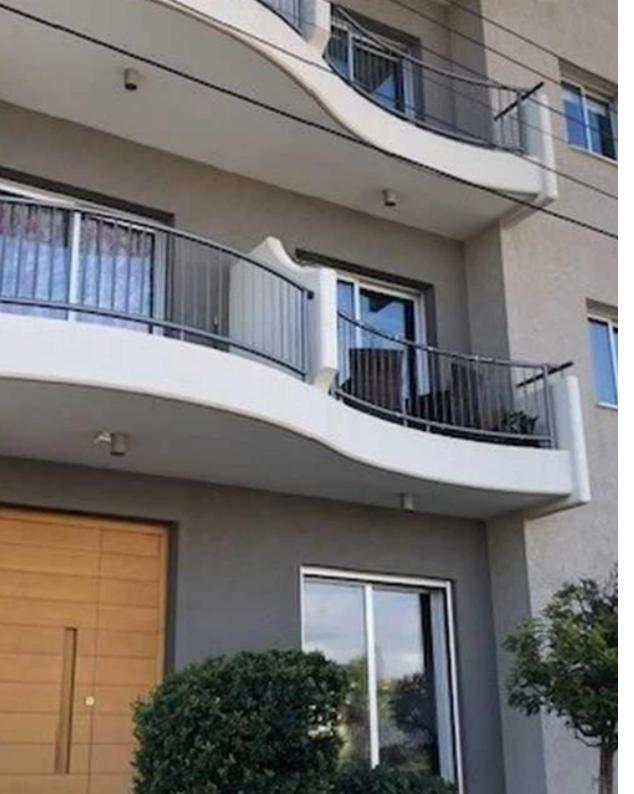

## 1-bedroom apartment to rent

Limassol, Polemidia-Lyceum-Apos-Varnavas-Kato-Polemidia-4152, Cyprus

**Offered at:** € 1,150

**Estate ID:** 77748

**Ref:** ba5518093

NET internal area: 65

Bathrooms: 1

Bedrooms: 1

Parking spaces: Uncovered cars

Available from: 2024-11-07

Offered at: 1,150

Type: Apartment

""""""Spacious one-bedroom flat: Fully renovated 65m2 apartment with a modern, open layout ideal for couples or professionals. Rent of €1,200per month covers all common expenses. Fully furnished, with all key kitchn appliances and a/c in living room and room. Situated on Iolis 26 street, close to Makedonias Avenue with easy access to the highway and city center eg shopping, supermarkets, and dining options. Very close to Limassol's Old Town and Marina, known for vibrant cafes, nightlife, and local culture.""""""""...