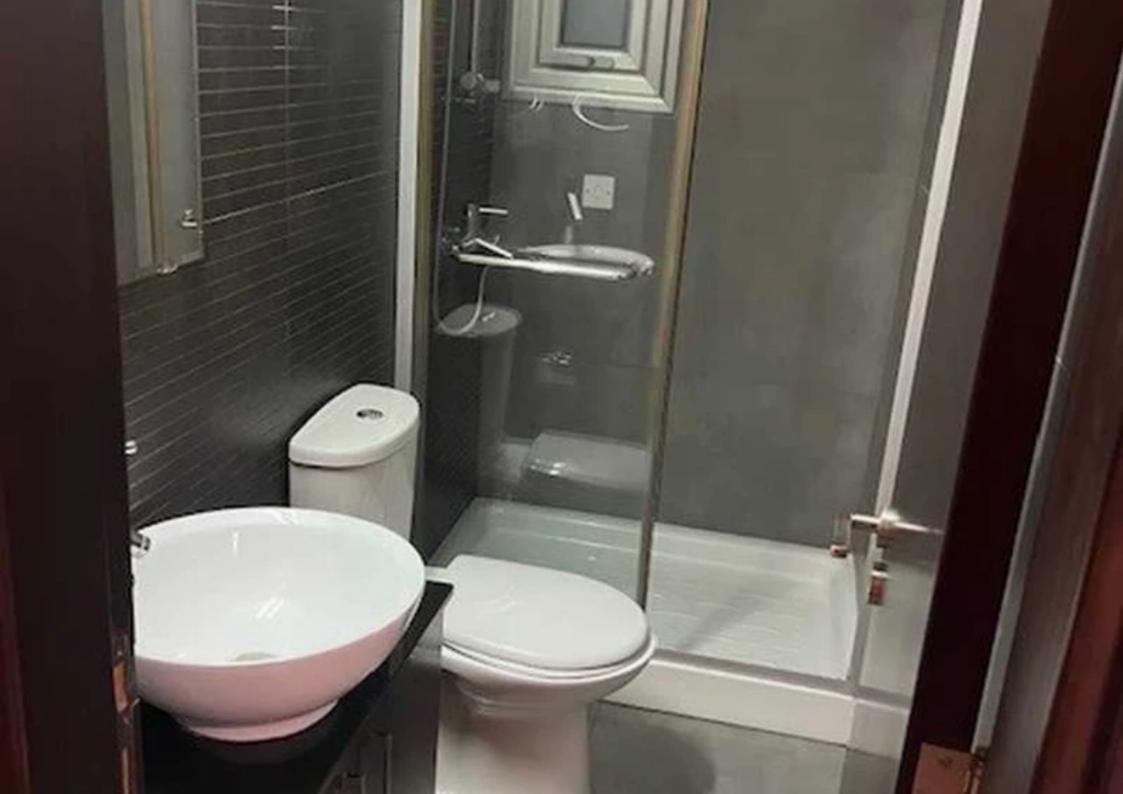

## 1-bedroom apartment to rent

Limassol, Polemidia-Lyceum-Apos-Varnavas-Kato-Polemidia-4152, Cyprus

**Offered at:** € 1,150

**Estate ID:** 77748

**Ref:** ba5518093

NET internal area: 65

Bathrooms: 1

Bedrooms: 1

Parking spaces: Uncovered cars

Available from: 2024-11-07

Offered at: 1,150

Type: Apartment

""""""Spacious one-bedroom flat: Fully renovated 65m2 apartment with a modern, open layout ideal for couples or professionals. Rent of €1,200per month covers all common expenses. Fully furnished, with all key kitchn appliances and a/c in living room and room. Situated on Iolis 26 street, close to Makedonias Avenue with easy access to the highway and city center eg shopping, supermarkets, and dining options. Very close to Limassol's Old Town and Marina, known for vibrant cafes, nightlife, and local culture.""""""""...