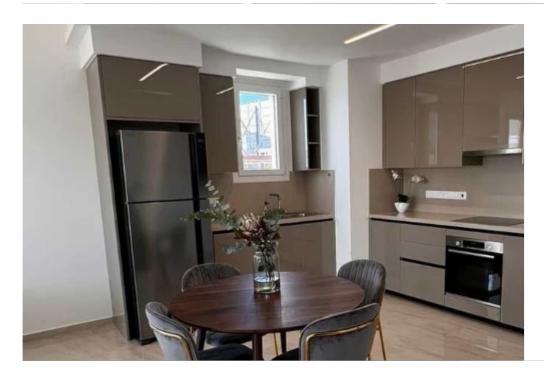

## 2-bedroom apartment to rent

Limassol, Linopetra-School-Agios-Stylianos-Agios-Athanasios-4102 , Cyprus

**Offered at:** € 1,950

**Estate ID:** 77757

**Ref:** ba5518165

NET internal area: 90

Bathrooms: 2

Bedrooms: 2

Parking spaces: Covered cars

Available from: 2024-11-07

Offered at: 1,95

Type: Apartmen

with supermarkets and all amenities. Apartmet is situated on the 2nd floor of a brand new building. It comprises of two bedrooms, with 2 toilets with showers, an open plan kitchen with living and dining area, a covered balcony and an assigned parking and storage room. Fully furnished and equipped with brand new electrical installations and appliance including air condition units in all areas and solar heating water panels. For additional information or to arrange a viewing please contact us. Price: €1950 Ref: R-FL2-2190""""""""""...