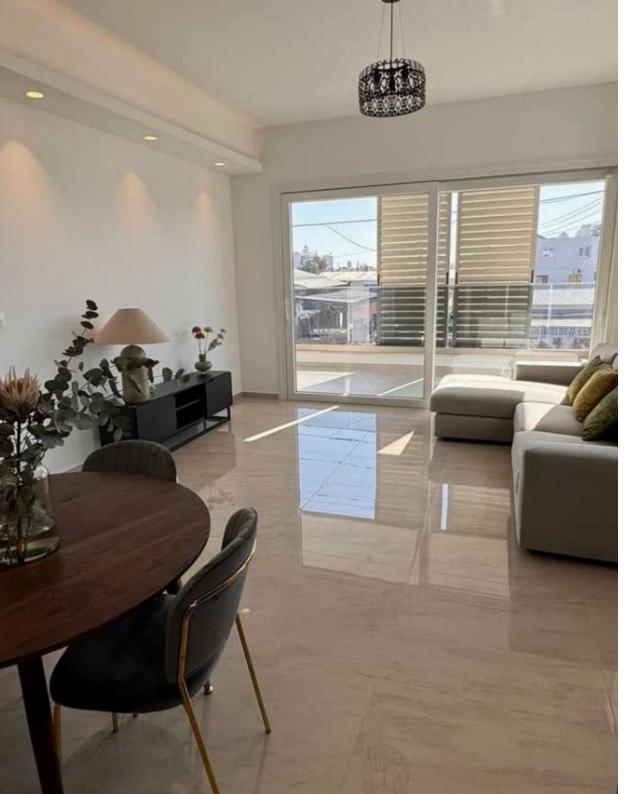

## 2-bedroom apartment to rent

Limassol, Linopetra-School-Agios-Stylianos-Agios-Athanasios-4102 , Cyprus

**Offered at:** € 1,950

**Estate ID:** 77757

**Ref:** ba5518165

NET internal area: 90

Bathrooms: 2

Bedrooms: 2

Parking spaces: Covered cars

Available from: 2024-11-07

Offered at: 1,95

Type: Apartmen

with supermarkets and all amenities. Apartmet is situated on the 2nd floor of a brand new building. It comprises of two bedrooms, with 2 toilets with showers, an open plan kitchen with living and dining area, a covered balcony and an assigned parking and storage room. Fully furnished and equipped with brand new electrical installations and appliance including air condition units in all areas and solar heating water panels. For additional information or to arrange a viewing please contact us. Price: €1950 Ref: R-FL2-2190""""""""""...