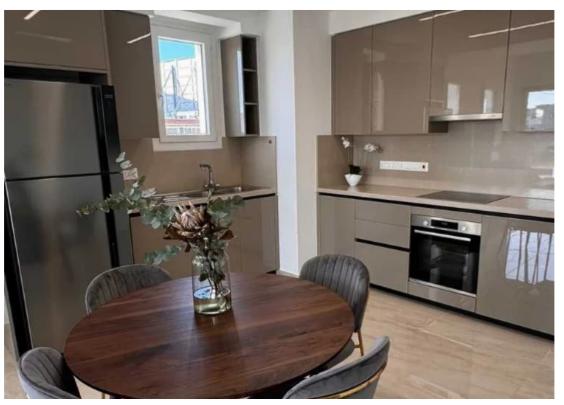

Parking spaces: Covered cars

Available from: 2024-11-07

Offered at: 1,95

Type: Apartmen

with supermarkets and all amenities. Apartmet is situated on the 2nd floor of a brand new building. It comprises of two bedrooms, with 2 toilets with showers, an open plan kitchen with living and dining area, a covered balcony and an assigned parking and storage room. Fully furnished and equipped with brand new electrical installations and appliance including air condition units in all areas and solar heating water panels. For additional information or to arrange a viewing please contact us. Price: €1950 Ref: R-FL2-2190""""""""""...