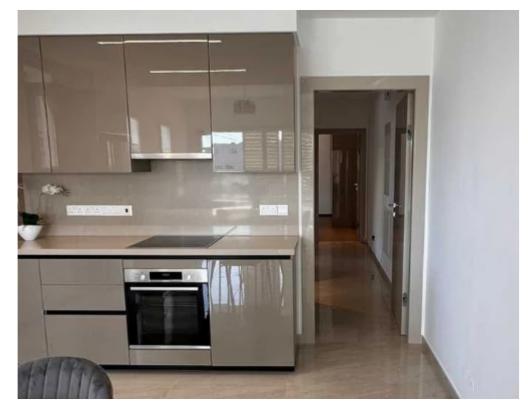

## 2-bedroom apartment to rent

Limassol, Linopetra-School-Agios-Stylianos-Agios-Athanasios-4102 , Cyprus

**Offered at:** € 1,950

**Estate ID:** 77757

**Ref:** ba5518165

NET internal area: 90

Bathrooms: 2

Bedrooms: 2

Parking spaces: Covered cars

Available from: 2024-11-07

Offered at: 1,95

Type: Apartmen

with supermarkets and all amenities. Apartmet is situated on the 2nd floor of a brand new building. It comprises of two bedrooms, with 2 toilets with showers, an open plan kitchen with living and dining area, a covered balcony and an assigned parking and storage room. Fully furnished and equipped with brand new electrical installations and appliance including air condition units in all areas and solar heating water panels. For additional information or to arrange a viewing please contact us. Price: €1950 Ref: R-FL2-2190""""""""""...