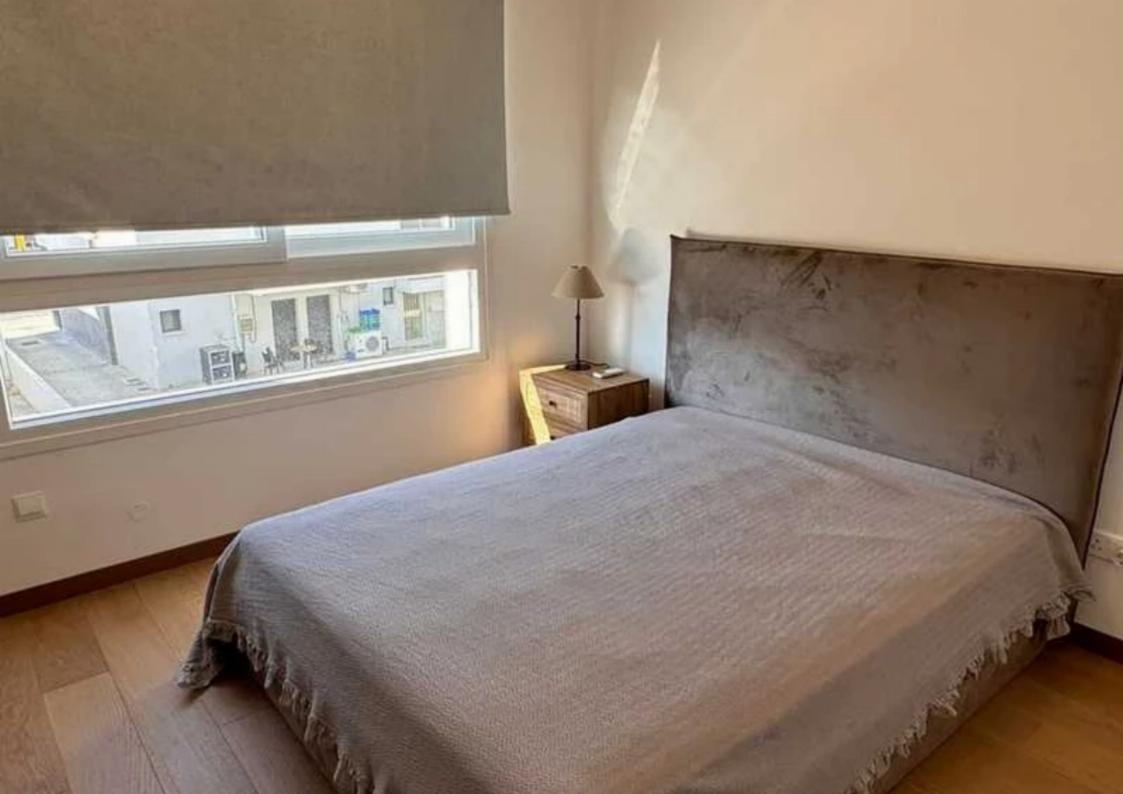

Parking spaces: Covered cars

Available from: 2024-11-07

Offered at: 1,95

Type: Apartmen

with supermarkets and all amenities. Apartmet is situated on the 2nd floor of a brand new building. It comprises of two bedrooms, with 2 toilets with showers, an open plan kitchen with living and dining area, a covered balcony and an assigned parking and storage room. Fully furnished and equipped with brand new electrical installations and appliance including air condition units in all areas and solar heating water panels. For additional information or to arrange a viewing please contact us. Price: €1950 Ref: R-FL2-2190""""""""""...