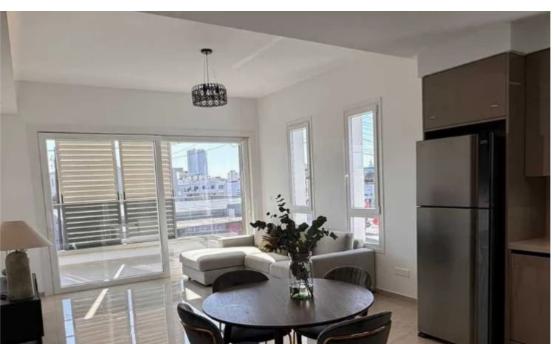

## 2-bedroom apartment to rent

Limassol, Linopetra-School-Agios-Stylianos-Agios-Athanasios-4102 , Cyprus

**Offered at:** € 1,950

**Estate ID:** 77757

**Ref:** ba5518165

NET internal area: 90

Bathrooms: 2

Bedrooms: 2

Parking spaces: Covered cars

Available from: 2024-11-07

Offered at: 1,95

Type: Apartmen

with supermarkets and all amenities. Apartmet is situated on the 2nd floor of a brand new building. It comprises of two bedrooms, with 2 toilets with showers, an open plan kitchen with living and dining area, a covered balcony and an assigned parking and storage room. Fully furnished and equipped with brand new electrical installations and appliance including air condition units in all areas and solar heating water panels. For additional information or to arrange a viewing please contact us. Price: €1950 Ref: R-FL2-2190""""""""""...