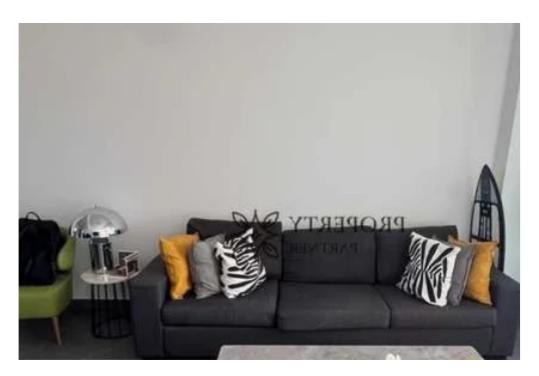

## 2-bedroom apartment to rent

Limassol, Chalkoutsa-Mesa-Geitonia-4000, Cyprus

**Offered at:** €2,500

**Estate ID:** 77759

**Ref:** ba5516167

NET internal area: 80

Bathrooms: 2

Bedrooms: 2

Parking spaces: No cars

Available from: 2024-11-07

Offered at: 2,500

Type: **Apartmen**t

VRV hot/cold A/C systems and underfloor heating, providing year-round comfort. Apartment Features: Bedrooms: 2, fully furnished Heating/Cooling:

VRV system (hot/cold) and underfloor heating Parking: Covered, gated complex Storage Area: Yes Construction Year: 2021 Pets: No pets policy Rental

Details: Rental Fee: €2,500/month Communal Fees: €100/month""""""""...