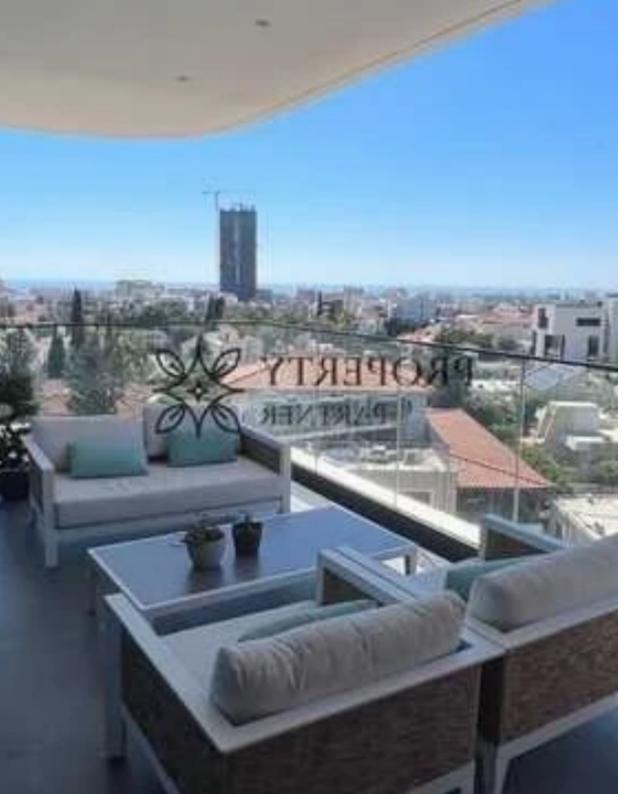

## 2-bedroom apartment to rent

Limassol, Chalkoutsa-Mesa-Geitonia-4000, Cyprus

**Offered at:** €2,500

**Estate ID:** 77759

**Ref:** ba5516167

NET internal area: 80

Bathrooms: 2

Bedrooms: 2

Parking spaces: No cars

Available from: 2024-11-07

Offered at: 2,500

Type: **Apartmen**t

VRV hot/cold A/C systems and underfloor heating, providing year-round comfort. Apartment Features: Bedrooms: 2, fully furnished Heating/Cooling:

VRV system (hot/cold) and underfloor heating Parking: Covered, gated complex Storage Area: Yes Construction Year: 2021 Pets: No pets policy Rental

Details: Rental Fee: €2,500/month Communal Fees: €100/month""""""""...