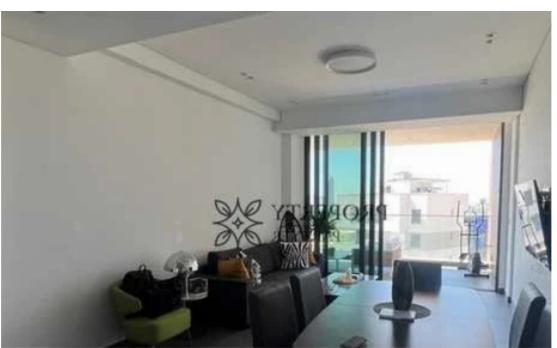

## 2-bedroom apartment to rent

Limassol, Chalkoutsa-Mesa-Geitonia-4000, Cyprus

**Offered at:** €2,500

**Estate ID:** 77759

**Ref:** ba5516167

NET internal area: 80

Bathrooms: 2

Bedrooms: 2

Parking spaces: No cars

Available from: 2024-11-07

Offered at: 2,500

Type: **Apartmen**t

VRV hot/cold A/C systems and underfloor heating, providing year-round comfort. Apartment Features: Bedrooms: 2, fully furnished Heating/Cooling:

VRV system (hot/cold) and underfloor heating Parking: Covered, gated complex Storage Area: Yes Construction Year: 2021 Pets: No pets policy Rental

Details: Rental Fee: €2,500/month Communal Fees: €100/month""""""""...