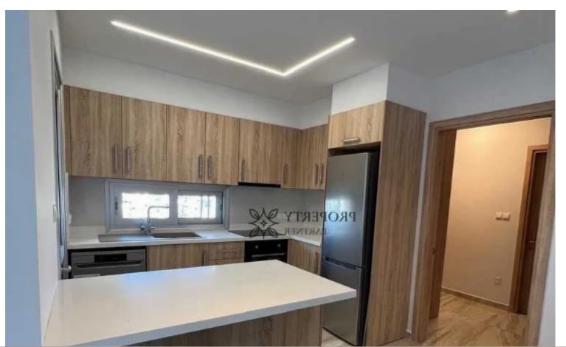

Parking spaces: No cars

Available from: 2024-11-07

Offered at: 1,900

Type: Penthouse

This luxurious 2-bedroom penthouse, newly constructed in July 2024, offers contemporary living with high-end finishes and energy-efficient features. Located on the 3rd floor, the apartment is fully furnished and equipped, featuring a large balcony, ample natural light, and top-tier amenities.

Property Details: Type: Penthouse -Bedrooms: 2 -Bathrooms: 2 (one en-suite with shower and WC, plus a second shower with WC) -Property Area: 180 sqm -Floor: 3rd -Energy Efficiency: Class A -Air Conditioning: Fully A/C in all rooms -Parking: Gated, with covered parking -Storage Room: Yes Rental Details: Rental Fee: €2,200/month Communal Fees: €40/month Deposit: 2 deposits + 1 mont...