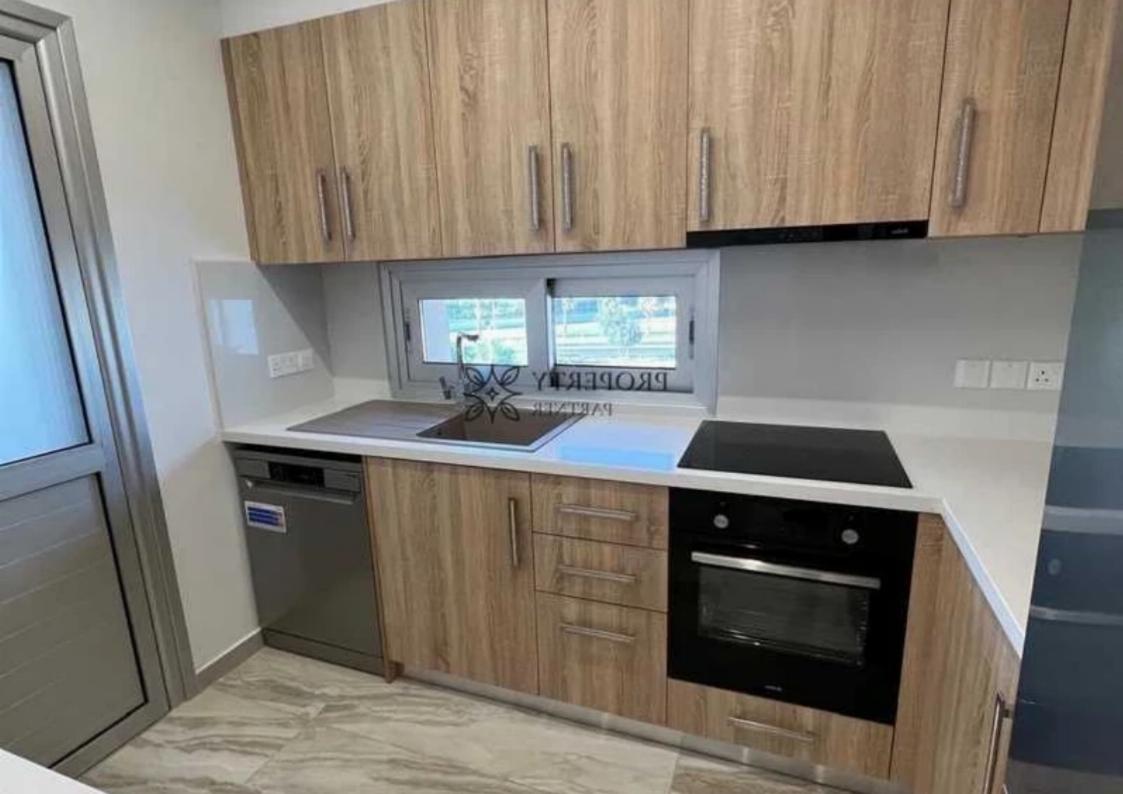

Parking spaces: No cars

Available from: 2024-11-07

Offered at: 1,900

Type: Penthouse

This luxurious 2-bedroom penthouse, newly constructed in July 2024, offers contemporary living with high-end finishes and energy-efficient features. Located on the 3rd floor, the apartment is fully furnished and equipped, featuring a large balcony, ample natural light, and top-tier amenities.

Property Details: Type: Penthouse -Bedrooms: 2 -Bathrooms: 2 (one en-suite with shower and WC, plus a second shower with WC) -Property Area: 180 sqm -Floor: 3rd -Energy Efficiency: Class A -Air Conditioning: Fully A/C in all rooms -Parking: Gated, with covered parking -Storage Room: Yes Rental Details: Rental Fee: €2,200/month Communal Fees: €40/month Deposit: 2 deposits + 1 mont...