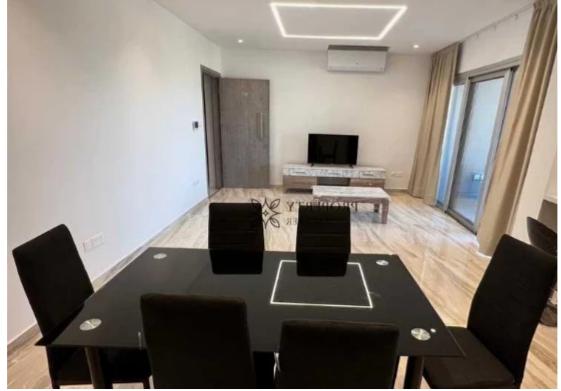

Parking spaces: No cars

Available from: 2024-11-07

Offered at: 1,900

Type: Penthouse

This luxurious 2-bedroom penthouse, newly constructed in July 2024, offers contemporary living with high-end finishes and energy-efficient features. Located on the 3rd floor, the apartment is fully furnished and equipped, featuring a large balcony, ample natural light, and top-tier amenities.

Property Details: Type: Penthouse -Bedrooms: 2 -Bathrooms: 2 (one en-suite with shower and WC, plus a second shower with WC) -Property Area: 180 sqm -Floor: 3rd -Energy Efficiency: Class A -Air Conditioning: Fully A/C in all rooms -Parking: Gated, with covered parking -Storage Room: Yes Rental Details: Rental Fee: €2,200/month Communal Fees: €40/month Deposit: 2 deposits + 1 mont...