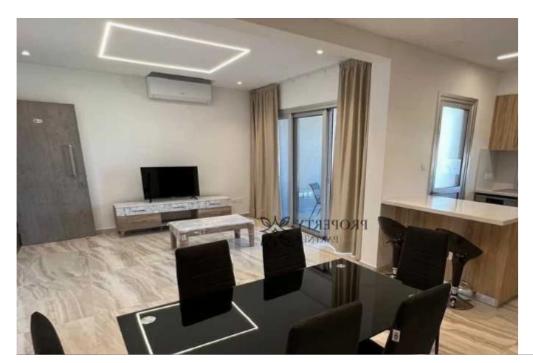

Parking spaces: No cars

Available from: 2024-11-07

Offered at: 1,900

Type: Penthouse

This luxurious 2-bedroom penthouse, newly constructed in July 2024, offers contemporary living with high-end finishes and energy-efficient features. Located on the 3rd floor, the apartment is fully furnished and equipped, featuring a large balcony, ample natural light, and top-tier amenities.

Property Details: Type: Penthouse -Bedrooms: 2 -Bathrooms: 2 (one en-suite with shower and WC, plus a second shower with WC) -Property Area: 180 sqm -Floor: 3rd -Energy Efficiency: Class A -Air Conditioning: Fully A/C in all rooms -Parking: Gated, with covered parking -Storage Room: Yes Rental Details: Rental Fee: €2,200/month Communal Fees: €40/month Deposit: 2 deposits + 1 mont...