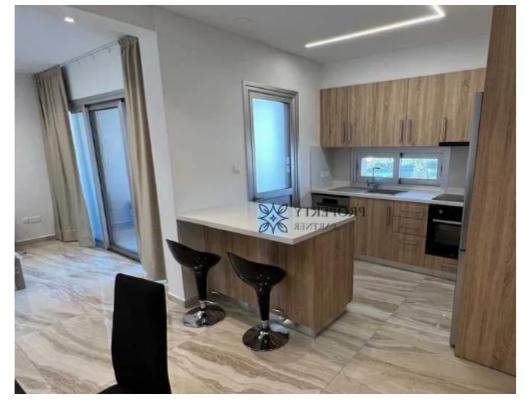

Parking spaces: No cars

Available from: 2024-11-07

Offered at: 1,900

Type: Penthouse

This luxurious 2-bedroom penthouse, newly constructed in July 2024, offers contemporary living with high-end finishes and energy-efficient features. Located on the 3rd floor, the apartment is fully furnished and equipped, featuring a large balcony, ample natural light, and top-tier amenities.

Property Details: Type: Penthouse -Bedrooms: 2 -Bathrooms: 2 (one en-suite with shower and WC, plus a second shower with WC) -Property Area: 180 sqm -Floor: 3rd -Energy Efficiency: Class A -Air Conditioning: Fully A/C in all rooms -Parking: Gated, with covered parking -Storage Room: Yes Rental Details: Rental Fee: €2,200/month Communal Fees: €40/month Deposit: 2 deposits + 1 mont...