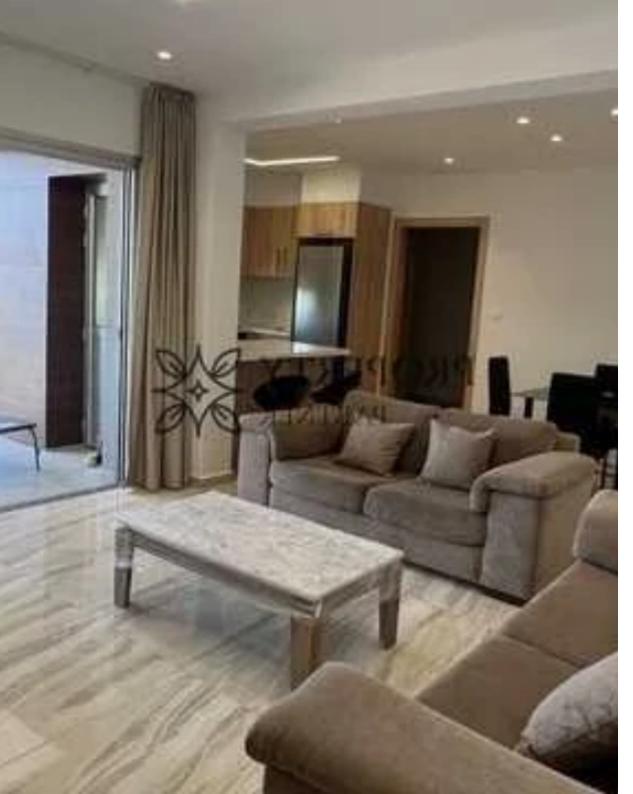

Parking spaces: No cars

Available from: 2024-11-07

Offered at: 1,900

Type: Penthouse

This luxurious 2-bedroom penthouse, newly constructed in July 2024, offers contemporary living with high-end finishes and energy-efficient features. Located on the 3rd floor, the apartment is fully furnished and equipped, featuring a large balcony, ample natural light, and top-tier amenities.

Property Details: Type: Penthouse -Bedrooms: 2 -Bathrooms: 2 (one en-suite with shower and WC, plus a second shower with WC) -Property Area: 180 sqm -Floor: 3rd -Energy Efficiency: Class A -Air Conditioning: Fully A/C in all rooms -Parking: Gated, with covered parking -Storage Room: Yes Rental Details: Rental Fee: €2,200/month Communal Fees: €40/month Deposit: 2 deposits + 1 mont...