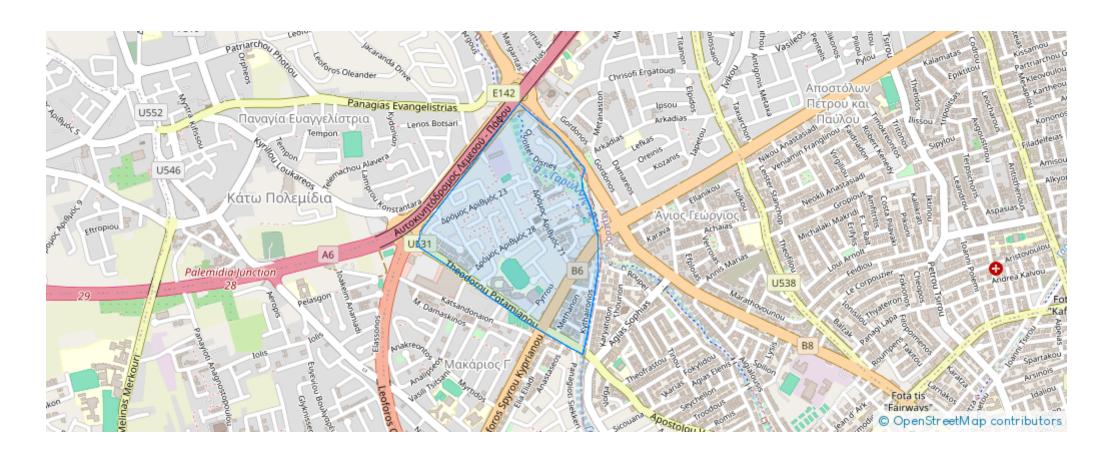

at:** € 1,400

**Estate ID:** 77778

**Ref:** ba5516827











NET internal area: 75



Bathrooms: 2



Bedrooms: 2



Parking spaces: Covered cars



Available from: 2024-11-07



Offered at: 1,40



Type: Apartment

75 m2, this unfurnished home offers flexibility for you to create your own personal space. The apartment features two comfortable bedrooms and two well-appointed bathrooms, making it perfect for small families or professionals. Situated on the first floor of a three-story building, accessible by an elevator, this apartment provides convenience and ease of living. Built in 2024, it boasts contemporary design elements and tasteful finishes, enhanced by ample natural light throughout. Enjoy the proximity to a variety of amenities, including shops...

## **Estate on map:**