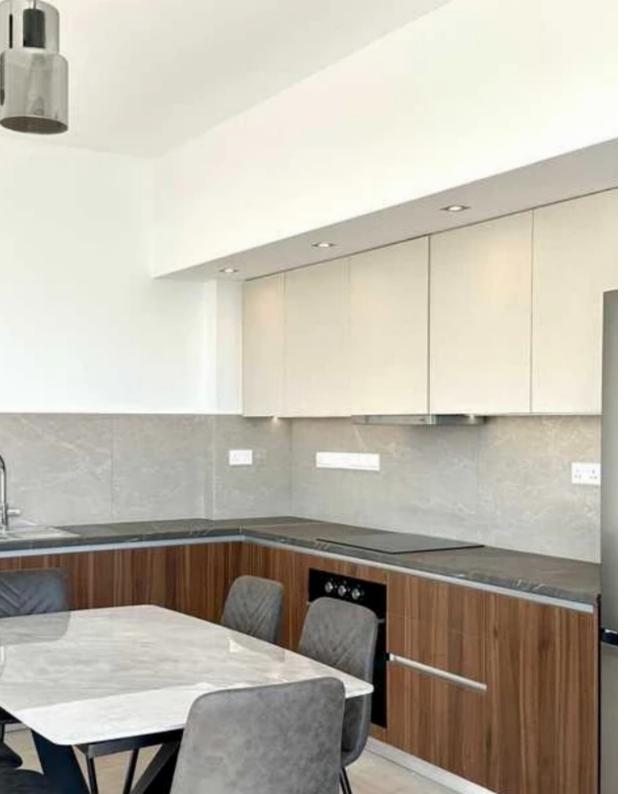

## 2-bedroom apartment to rent

Limassol, Green-Area-Mersinies-Paniotis-Agia-Paraskevi-Germasogeias-Villag-4044, Cyprus

Offered at: €2,000 Estate ID: 77788 Ref: ba5517367

""""""For Rent: New Apartments on Paniotis Hill, East Limassol. Welcome to a brand new building offering an exclusive collection of 5 rental apartments, first to move in with new furniture, perfectly balancing comfort, convenience, and affordability in one of Limassol's most prestigious locations. Location & amp; Surroundings • Prime Location: Situated on Paniotis Hill in the east Limassol area, 130m above sea level, in a highly soughtafter, newly built residential neighborhood with no other rental apartments available. • Serene Environment: Enjoy a quiet, safe neighborhood with panoramic sea views and green spaces nearby, including parks, gardens, and walking trails for re...