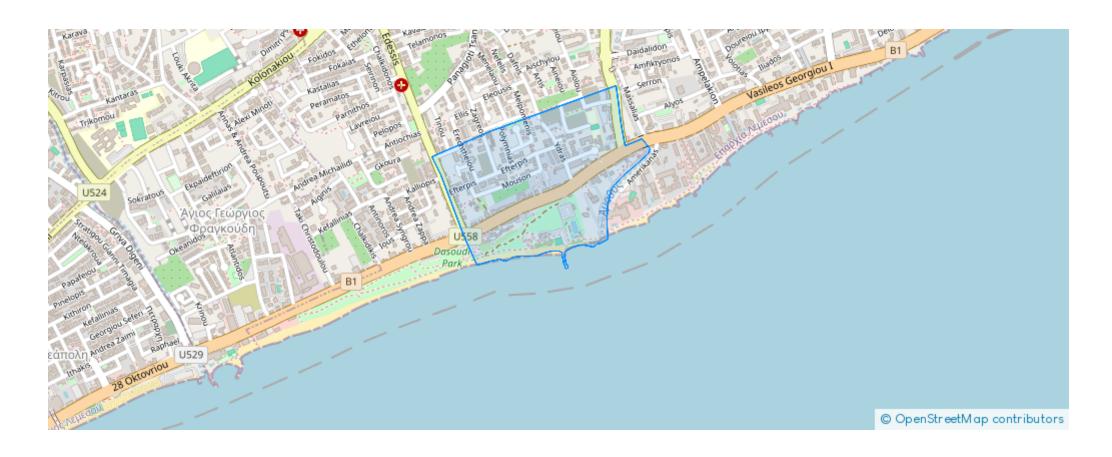

d at:** € 4,600

**Estate ID:** 77796

**Ref:** ba5208452











NET internal area: 132



Bathrooms: 1



Bedrooms: 3



Parking spaces: Uncovered cars



Available from: 2024-11-07



Offered at: 4,60



Type: Apartment

area of Limassol, close to all amenities and offers both a relaxed and peaceful atmosphere, combined with Limassol's cosmopolitan lifestyle. The apartment offers bespoke design, crafted with high-end finishing such as marble, granite stones, real wood floors, open plan design kitchen, and living-room. Includes a guest w/c, 1 master bedroom with en-suite bathroom and a large glazed walk-in closet, 2 additional double bedrooms with en-suite bathrooms, and a large outdoor veranda, accessed from the living room area via fully folding glazed do...

## **Estate on map:**