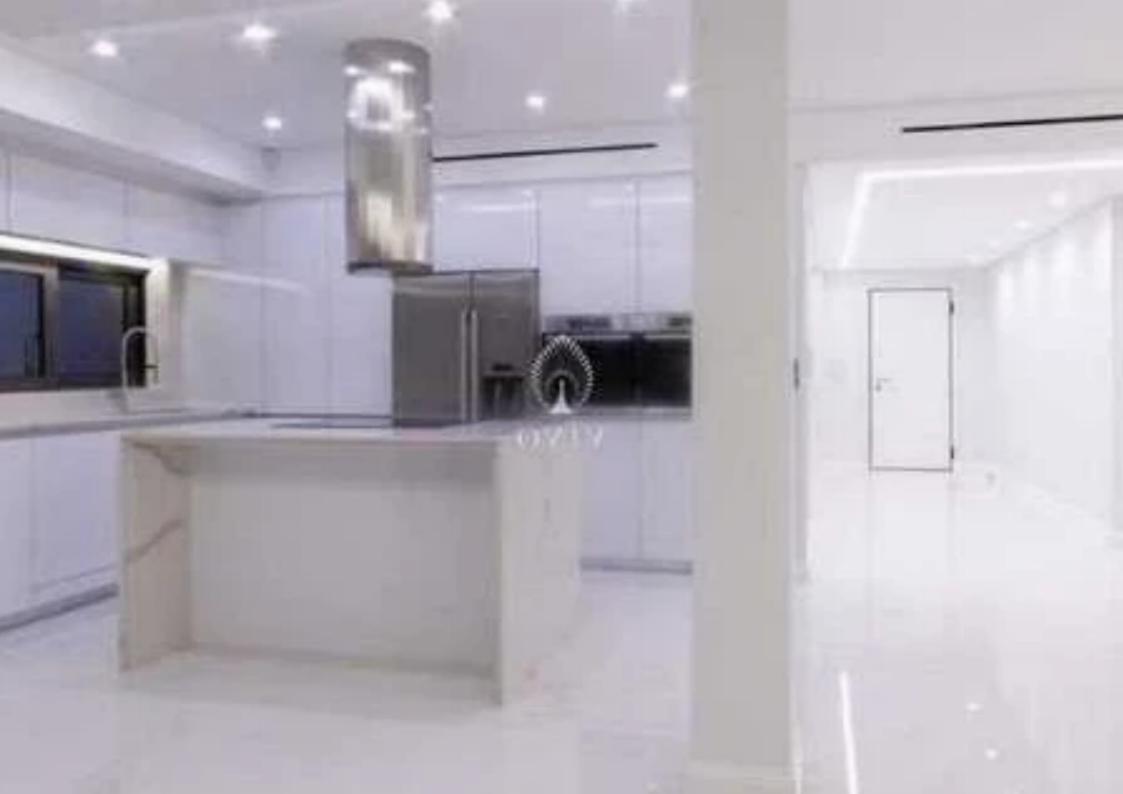

Parking spaces: Uncovered cars

Available from: 2024-11-07

Offered at: 4,60

Type: Apartment

area of Limassol, close to all amenities and offers both a relaxed and peaceful atmosphere, combined with Limassol's cosmopolitan lifestyle. The apartment offers bespoke design, crafted with high-end finishing such as marble, granite stones, real wood floors, open plan design kitchen, and living-room. Includes a guest w/c, 1 master bedroom with en-suite bathroom and a large glazed walk-in closet, 2 additional double bedrooms with en-suite bathrooms, and a large outdoor veranda, accessed from the living room area via fully folding glazed do...