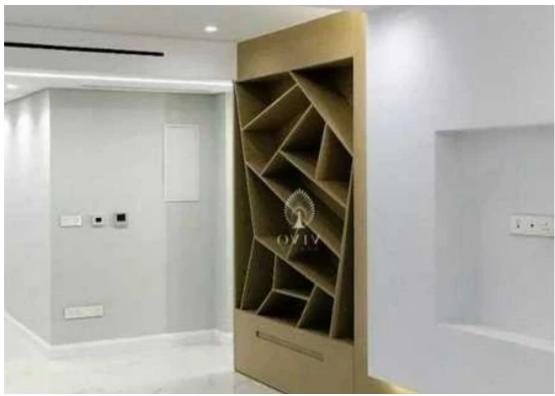

Parking spaces: Uncovered cars

Available from: 2024-11-07

Offered at: 4,60

Type: Apartment

area of Limassol, close to all amenities and offers both a relaxed and peaceful atmosphere, combined with Limassol's cosmopolitan lifestyle. The apartment offers bespoke design, crafted with high-end finishing such as marble, granite stones, real wood floors, open plan design kitchen, and living-room. Includes a guest w/c, 1 master bedroom with en-suite bathroom and a large glazed walk-in closet, 2 additional double bedrooms with en-suite bathrooms, and a large outdoor veranda, accessed from the living room area via fully folding glazed do...