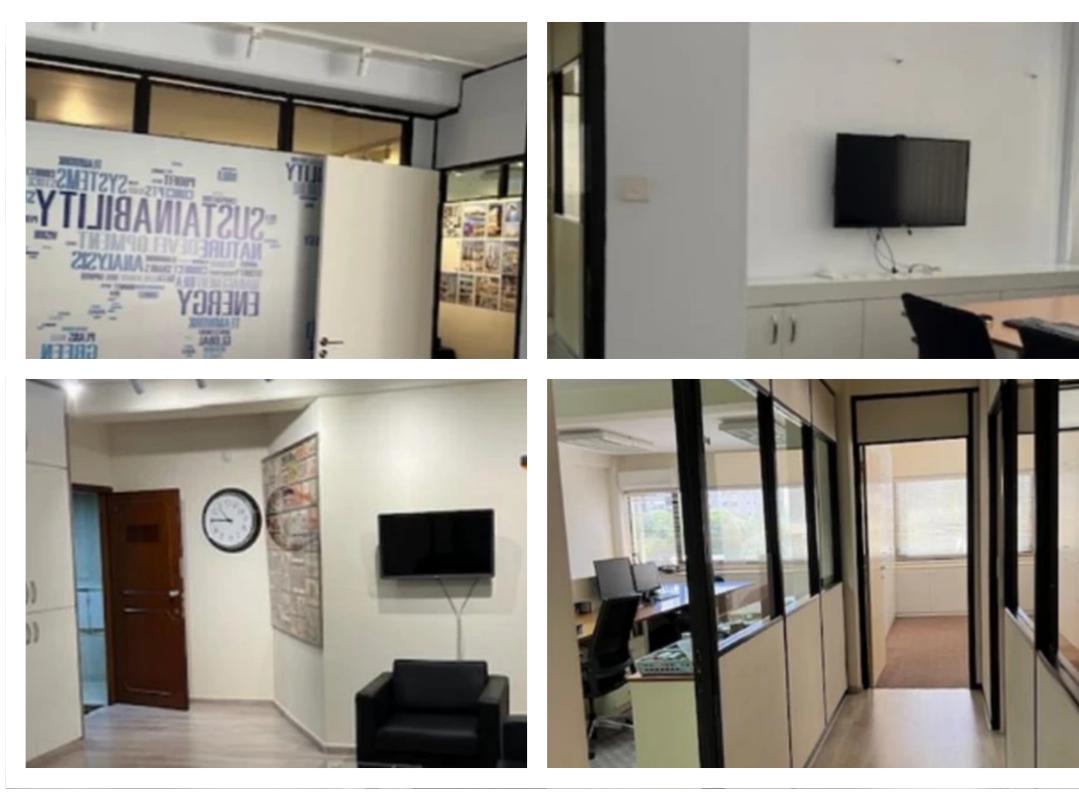

## limassol

Limassol, Griva-Digeni-Neapoli-3101, Cyprus

Offered at: €2,500 Estate ID: 77812 Ref: ba5518829

""""""The office is on the first floor, facing South-towards the complex parking area &the hotel. The office area is 138 sq.m. The office has one private parking space in the basement. Access into the complex area is by access barrier gate control. The office building as well as the complex has CCTV monitoring cameras. The office is rented complete with all furniture A/C, Lighting, Partitions including separate kitchenette (c/w fridge, cutlery including a high quality RO drinking water filter unit. Including one separate toilet room and separate store room. Both the kitchenet and store rooms have individual automatic fire extinguishing units. The office has adequate power outlets and t...