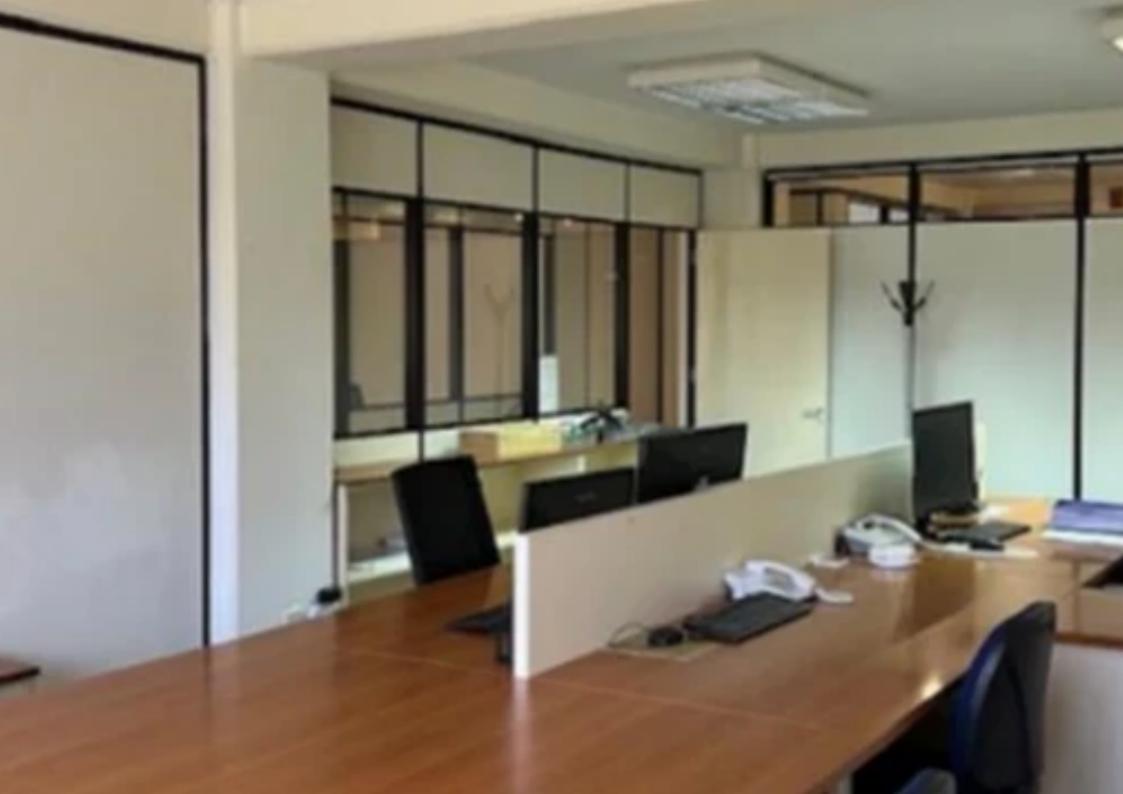

## limassol

Limassol, Griva-Digeni-Neapoli-3101, Cyprus

Offered at: €2,500 Estate ID: 77812 Ref: ba5518829

""""""The office is on the first floor, facing South-towards the complex parking area &the hotel. The office area is 138 sq.m. The office has one private parking space in the basement. Access into the complex area is by access barrier gate control. The office building as well as the complex has CCTV monitoring cameras. The office is rented complete with all furniture A/C, Lighting, Partitions including separate kitchenette (c/w fridge, cutlery including a high quality RO drinking water filter unit. Including one separate toilet room and separate store room. Both the kitchenet and store rooms have individual automatic fire extinguishing units. The office has adequate power outlets and t...