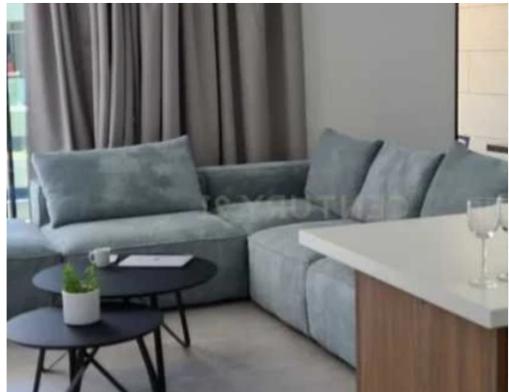

## 2-bedroom apartment to rent

Limassol, Dassoudi-Park-Papas-Potamos-Germasogeias-4040 , Cyprus

**Offered at:** €2,700

**Estate ID:** 77818

**Ref:** ba5518723

NET internal area: 105

Bathrooms: 2

Bedrooms: 2

Parking spaces: Uncovered cars

Available from: 2024-11-07

Offered at: 2,700

Type: Apartment

"""""This new luxurious 2 bedroom apartment is beautifully presented throughout, with high-quality materials and finishes. The property enjoys spacious interiors with functional design. The apartment is fully furnished and equipped with all electrical appliances. Conveniently located in a small private complex close to all amenities, such as supermarkets, banks, and cafes, and is within walking distance to the beach. (Available From Dec 15th)""""""""...