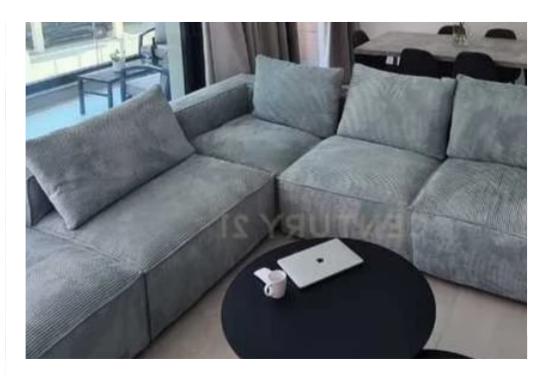

## 2-bedroom apartment to rent

Limassol, Dassoudi-Park-Papas-Potamos-Germasogeias-4040 , Cyprus

**Offered at:** €2,700

**Estate ID:** 77818

**Ref:** ba5518723

NET internal area: 105

Bathrooms: 2

Bedrooms: 2

Parking spaces: Uncovered cars

Available from: 2024-11-07

Offered at: 2,700

Type: Apartment

"""""This new luxurious 2 bedroom apartment is beautifully presented throughout, with high-quality materials and finishes. The property enjoys spacious interiors with functional design. The apartment is fully furnished and equipped with all electrical appliances. Conveniently located in a small private complex close to all amenities, such as supermarkets, banks, and cafes, and is within walking distance to the beach. (Available From Dec 15th)""""""""...