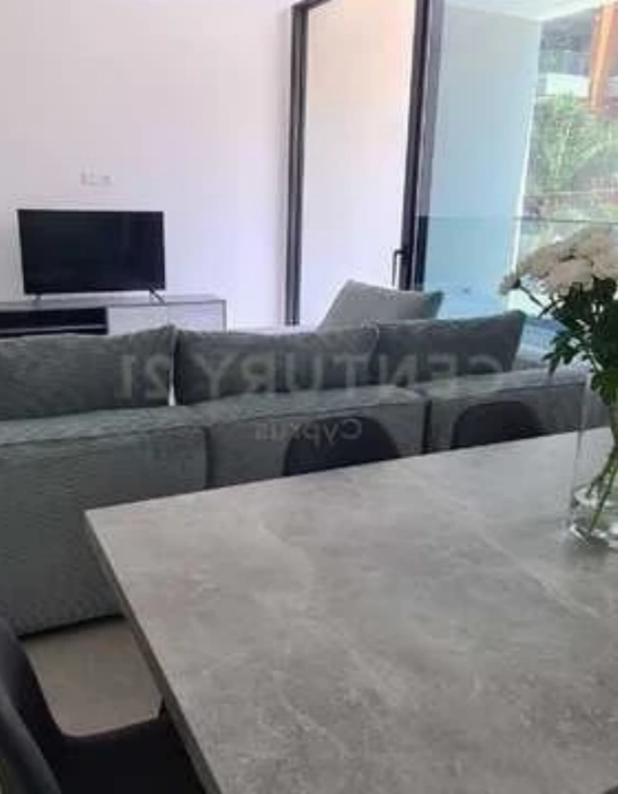

## 2-bedroom apartment to rent

Limassol, Dassoudi-Park-Papas-Potamos-Germasogeias-4040 , Cyprus

**Offered at:** €2,700

**Estate ID:** 77818

**Ref:** ba5518723

NET internal area: 105

Bathrooms: 2

Bedrooms: 2

Parking spaces: Uncovered cars

Available from: 2024-11-07

Offered at: 2,700

Type: Apartment

"""""This new luxurious 2 bedroom apartment is beautifully presented throughout, with high-quality materials and finishes. The property enjoys spacious interiors with functional design. The apartment is fully furnished and equipped with all electrical appliances. Conveniently located in a small private complex close to all amenities, such as supermarkets, banks, and cafes, and is within walking distance to the beach. (Available From Dec 15th)""""""""...