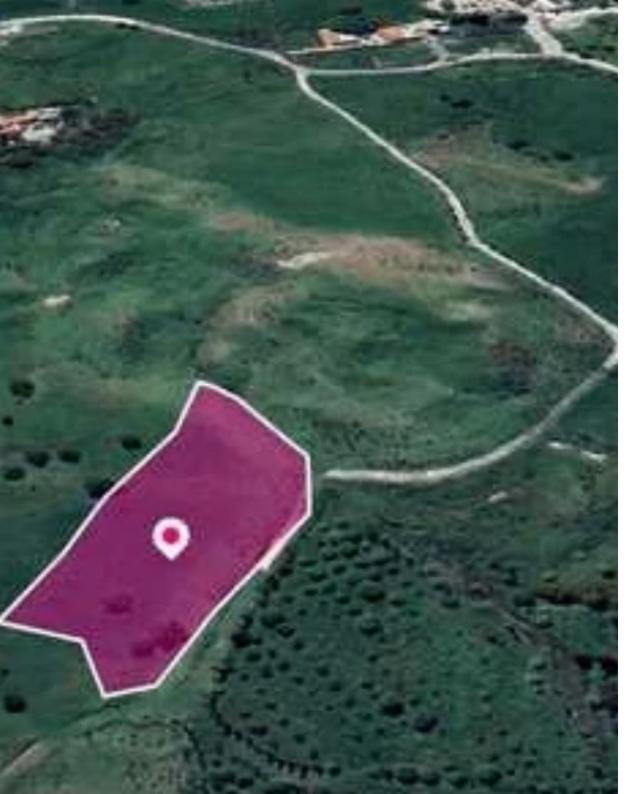

## Agricultural land 5017 m<sup>2</sup>

Paphos, Lasa-8740, Cyprus

**Offered at:** €11,000

**Estate ID:** 77870

**Ref:** ba5519350

Total plot's-land's area: **5017 m**<sup>2</sup>

Available from: 2024-11-08

Offered at: 11,000

Type: **Agricultura**l

"""Agricultural field, extending to about 5.017 sq.m. in total. Access to the field is via a right of way The asset is located approx. 460m north from the Church of the village and about 140m east of the road Lasa – Simou. The property falls within Zone ?3, with a building coefficient of 10%, coverage of 10%, and permission for 2 floors (8.3m) of construction. Location Coordinates: 34.92855170 32.52519159"""...

## **Estate on map:**