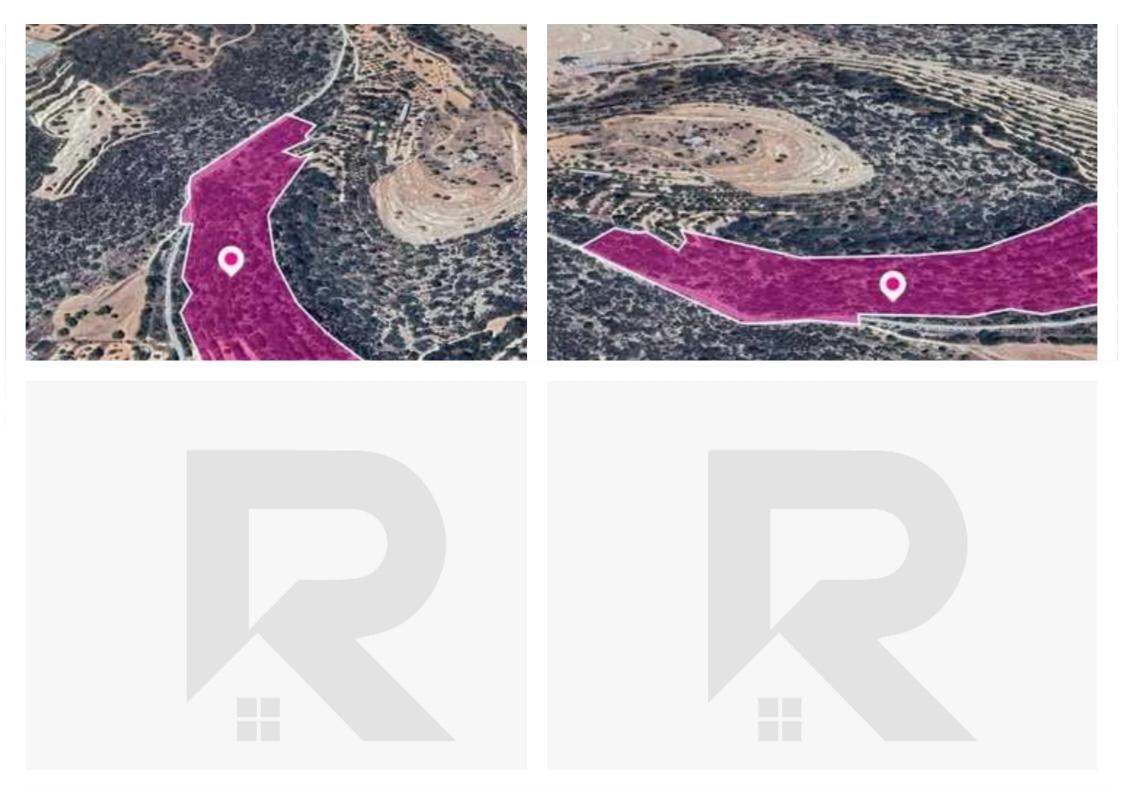

## Agricultural land 20402 m<sup>2</sup>

Limassol, Apesia-4541, Cyprus

**Offered at:** € 26,000

**Estate ID:** 77873

**Ref:** ba5519368

Total plot's-land's area: 20402 m²

Available from: 2024-11-08

Offered at: 26,000

Type: Agricultural

"""The property is an agricultural and special protection field of 20,402 sq.m. in total. The field has access through a registered footpath on its north-eastern border with a frontage of 170m (approx.) The asset is located approx. 1km south of the centre of the village, 1km from the main road connecting Spitalli – Gerasa villages and approx. 1,1km east of Korfi - Paramytha road. The property falls within a duel Zone: - ?3 (98%) with a building coefficient of 10%, coverage of 10%, and permission for 2 floors (8.3m) of construction - Z3 (2%) with a building coefficient of 1%, coverage of 1%, and permission for 1 floor (5m) of construction. GPS coordinates: 34.779318, 32.979444"""...