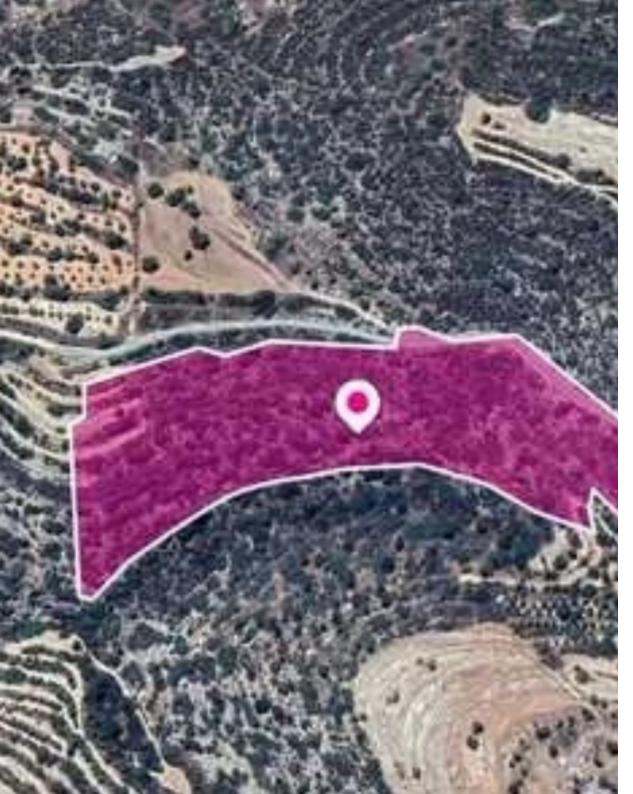

## Agricultural land 20402 m<sup>2</sup>

Limassol, Apesia-4541, Cyprus

**Offered at:** € 26,000

**Estate ID:** 77873

**Ref:** ba5519368

Total plot's-land's area: 20402 m²

Available from: 2024-11-08

Offered at: 26,000

Type: Agricultural

"""The property is an agricultural and special protection field of 20,402 sq.m. in total. The field has access through a registered footpath on its north-eastern border with a frontage of 170m (approx.) The asset is located approx. 1km south of the centre of the village, 1km from the main road connecting Spitalli – Gerasa villages and approx. 1,1km east of Korfi - Paramytha road. The property falls within a duel Zone: - ?3 (98%) with a building coefficient of 10%, coverage of 10%, and permission for 2 floors (8.3m) of construction - Z3 (2%) with a building coefficient of 1%, coverage of 1%, and permission for 1 floor (5m) of construction. GPS coordinates: 34.779318, 32.979444"""...