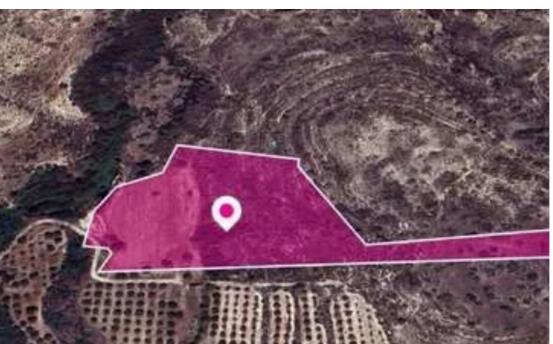

## Agricultural land 20068 m<sup>2</sup>

Larnaka, Skarinou-7731, Cyprus

**Offered at:** € 32,000

**Estate ID:** 77875

**Ref:** ba5519425

Total plot's-land's area: 20068 m<sup>2</sup>

Available from: 2024-11-08

Offered at: **32,000** 

Type: Agricultura

"""Agricultural field, extending to about 20.068sq.m. in total. The asset is located approx.700m south of Limassol-Larnaka highway and 1.3 km southeast from the centre of the village. The property falls within Zone ?3, with a building coefficient of 10%, coverage of 10%, and permission for 2 floors (8.3m) of construction."""...

## **Estate on map:**