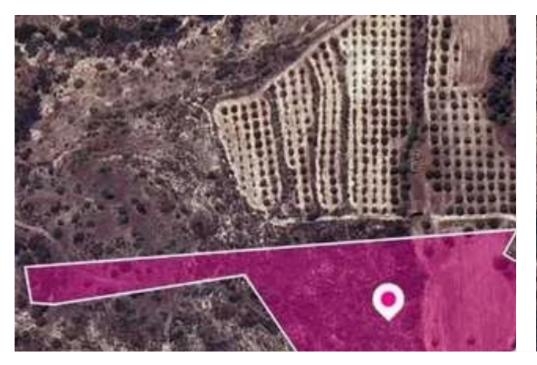

## Agricultural land 20068 m<sup>2</sup>

Larnaka, Skarinou-7731, Cyprus

**Offered at:** € 32,000

**Estate ID:** 77875

**Ref:** ba5519425

Total plot's-land's area: 20068 m<sup>2</sup>

Available from: 2024-11-08

Offered at: **32,000** 

Type: Agricultura

"""Agricultural field, extending to about 20.068sq.m. in total. The asset is located approx.700m south of Limassol-Larnaka highway and 1.3 km southeast from the centre of the village. The property falls within Zone ?3, with a building coefficient of 10%, coverage of 10%, and permission for 2 floors (8.3m) of construction."""...

## **Estate on map:**