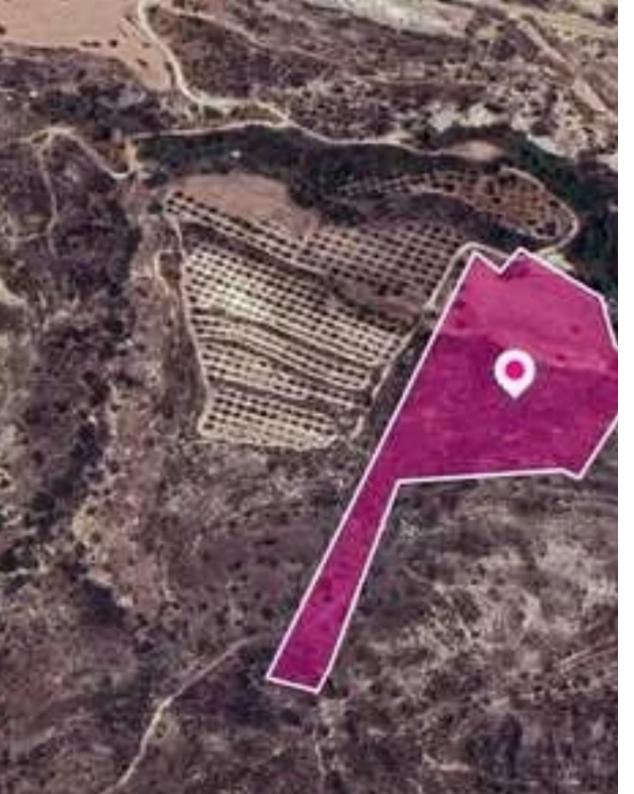

## Agricultural land 20068 m<sup>2</sup>

Larnaka, Skarinou-7731, Cyprus

**Offered at:** € 32,000

**Estate ID:** 77875

**Ref:** ba5519425

Total plot's-land's area: 20068 m<sup>2</sup>

Available from: 2024-11-08

Offered at: **32,000** 

Type: Agricultura

"""Agricultural field, extending to about 20.068sq.m. in total. The asset is located approx.700m south of Limassol-Larnaka highway and 1.3 km southeast from the centre of the village. The property falls within Zone ?3, with a building coefficient of 10%, coverage of 10%, and permission for 2 floors (8.3m) of construction."""...

## **Estate on map:**