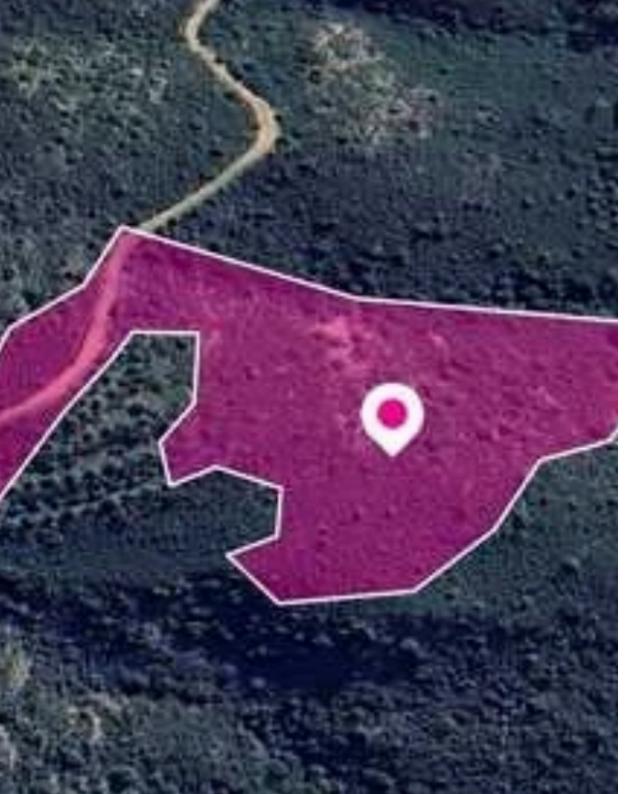

## Agricultural land 18730 m<sup>2</sup>

Larnaka, Lageia-7715, Cyprus

**Offered at:** € 9,000

**Estate ID:** 77877

**Ref:** ba5519335

Total plot's-land's area: 18730 m²

Available from: 2024-11-08

Offered at: 9,00

Type: Agricultura

"""Special Protection field, extending to about 18.730 sq.m. in total. The asset is located approx. 1.6 km west of Lageia village centre and approx. 1.2km southwest of connecting road Lageia – Ora. The property falls within Zone Z1, with a building coefficient of 6%, coverage of 6%, and permission for 2 floors (8.3m) of construction."""...

## **Estate on map:**