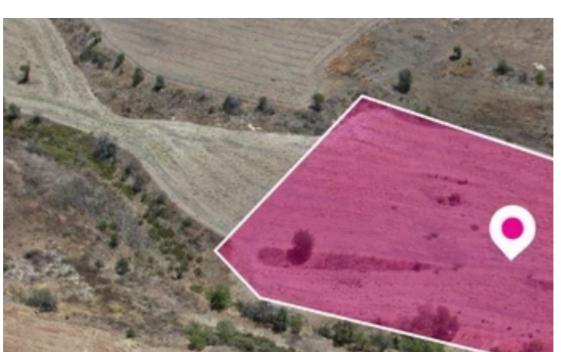

## Residential land 8443 m<sup>2</sup>

Paphos, Anarita-8502, Cyprus

**Offered at:** €275,000

**Estate ID:** 77879

**Ref:** ba5519260











Total plot's-land's area: 8443 m<sup>2</sup>



Available from: 2024-11-08



Offered at: 275,00



Type: Residentia

"""Development field, extending to about 8.443 sq.m. in total. The property has a flat surface. Access to the field is via a registered road with total frontage of approx. 52m. The asset is located approx. 1.1km from the motorway. The property falls within Zone ?5?, with a building coefficient of 35%, coverage of 20%, and permission for 2 floors (8.3m) of construction. Location Coordinates: 34.74263306,32.52827701"""...

## **Estate on map:**