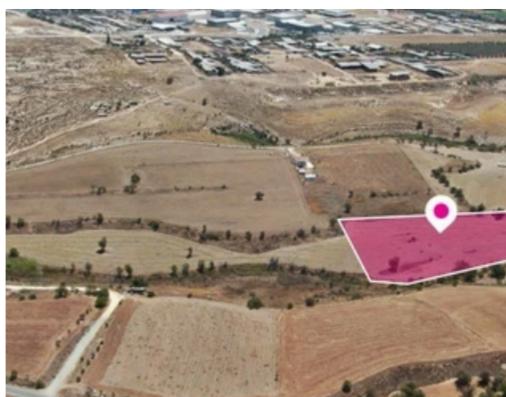

## Residential land 8443 m<sup>2</sup>

Paphos, Anarita-8502, Cyprus

**Offered at:** €275,000

**Estate ID:** 77879

**Ref:** ba5519260











Total plot's-land's area: 8443 m<sup>2</sup>



Available from: 2024-11-08



Offered at: 275,00



Type: Residentia

"""Development field, extending to about 8.443 sq.m. in total. The property has a flat surface. Access to the field is via a registered road with total frontage of approx. 52m. The asset is located approx. 1.1km from the motorway. The property falls within Zone ?5?, with a building coefficient of 35%, coverage of 20%, and permission for 2 floors (8.3m) of construction. Location Coordinates: 34.74263306,32.52827701"""...

## **Estate on map:**