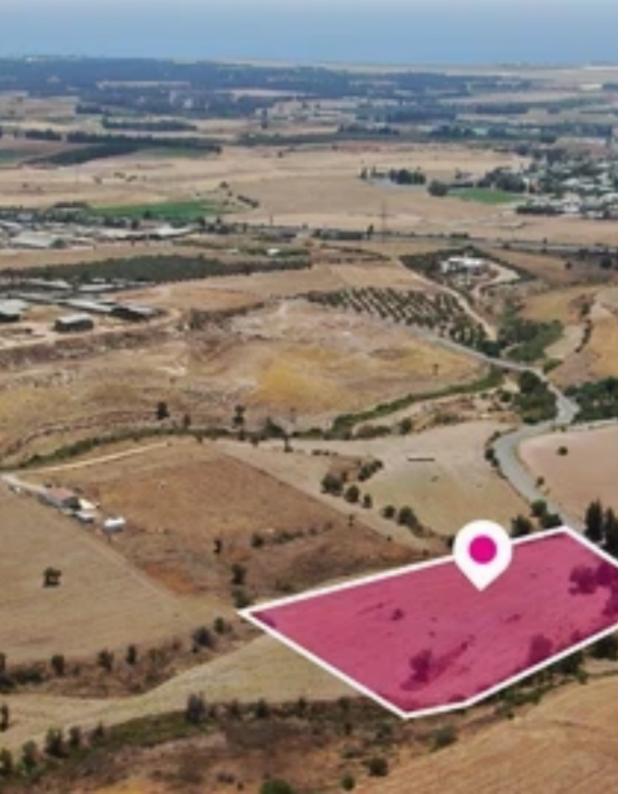

## Residential land 8443 m<sup>2</sup>

Paphos, Anarita-8502, Cyprus

**Offered at:** €275,000

**Estate ID:** 77879

**Ref:** ba5519260

Total plot's-land's area: 8443 m<sup>2</sup>

Available from: 2024-11-08

Offered at: 275,00

Type: Residentia

"""Development field, extending to about 8.443 sq.m. in total. The property has a flat surface. Access to the field is via a registered road with total frontage of approx. 52m. The asset is located approx. 1.1km from the motorway. The property falls within Zone ?5?, with a building coefficient of 35%, coverage of 20%, and permission for 2 floors (8.3m) of construction. Location Coordinates: 34.74263306,32.52827701"""...

## **Estate on map:**