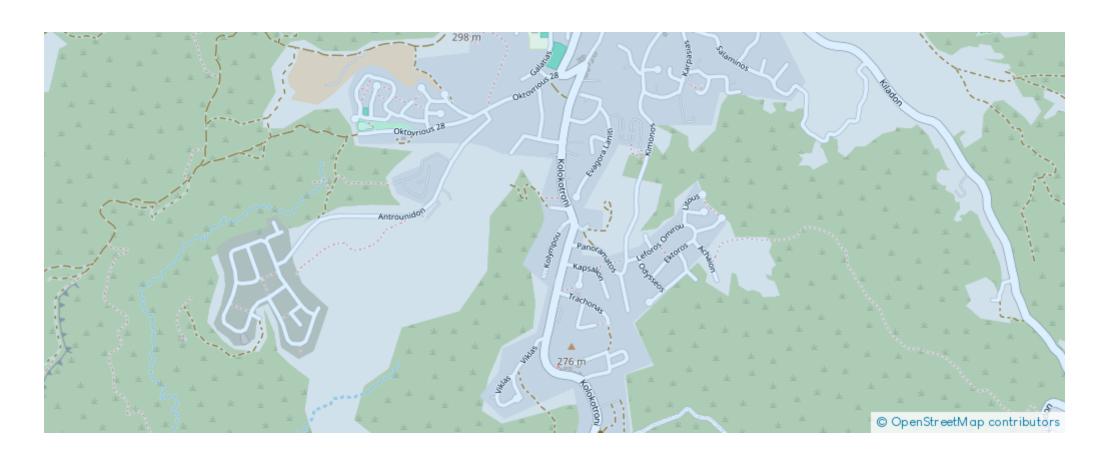

## Agricultural land 5686 m<sup>2</sup>

Limassol, Pissouri-4607, Cyprus

**Offered at:** €11,000

**Estate ID:** 77883

**Ref:** ba5519312









Total plot's-land's area: **5686** m<sup>2</sup>



Available from: 2024-11-08



Offered at: **11,00**0



Type: Agricultura

"""Agricultural field, extending to about 5,686 sq.m. in total. The asset is located approx. 1km south of Limassol - Paphos highway and approx. 2 km west of Pissouri area. The property falls within Zone ?3, with a building coefficient of 10%, coverage of 10%, and permission for 2 floors (8.3m) of construction. GPS coordinates: 34.666389 32.673946"""...

## **Estate on map:**