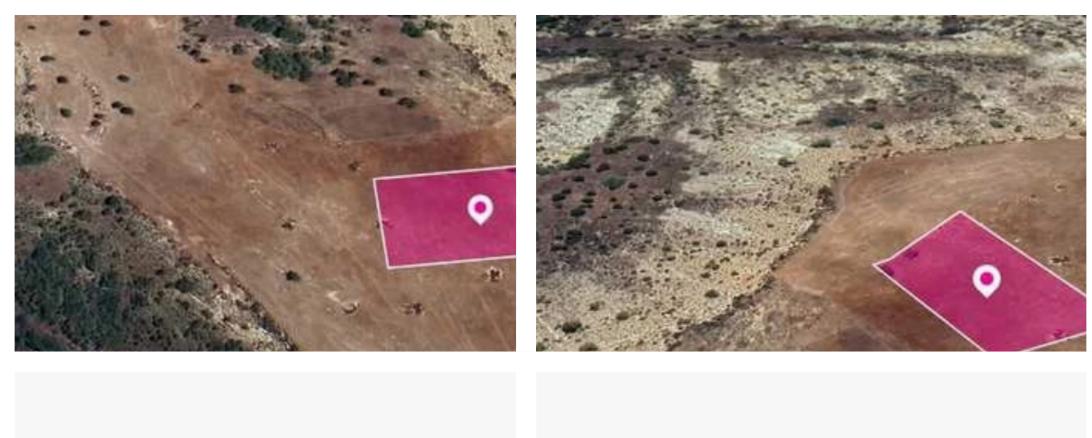

## Agricultural land 5686 m<sup>2</sup>

Limassol, Pissouri-4607, Cyprus

**Offered at:** €11,000

**Estate ID:** 77883

**Ref:** ba5519312

Total plot's-land's area: **5686** m<sup>2</sup>

Available from: 2024-11-08

Offered at: **11,00**0

Type: Agricultura

"""Agricultural field, extending to about 5,686 sq.m. in total. The asset is located approx. 1km south of Limassol - Paphos highway and approx. 2 km west of Pissouri area. The property falls within Zone ?3, with a building coefficient of 10%, coverage of 10%, and permission for 2 floors (8.3m) of construction. GPS coordinates: 34.666389 32.673946"""...