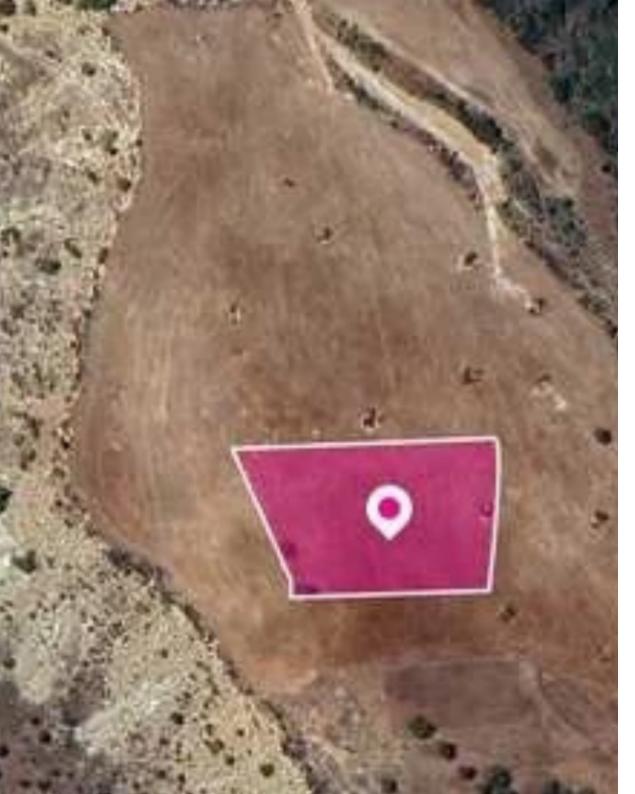

## Agricultural land 5686 m<sup>2</sup>

Limassol, Pissouri-4607, Cyprus

**Offered at:** €11,000

**Estate ID:** 77883

**Ref:** ba5519312

Total plot's-land's area: **5686** m<sup>2</sup>

Available from: 2024-11-08

Offered at: **11,00**0

Type: Agricultura

"""Agricultural field, extending to about 5,686 sq.m. in total. The asset is located approx. 1km south of Limassol - Paphos highway and approx. 2 km west of Pissouri area. The property falls within Zone ?3, with a building coefficient of 10%, coverage of 10%, and permission for 2 floors (8.3m) of construction. GPS coordinates: 34.666389 32.673946"""...