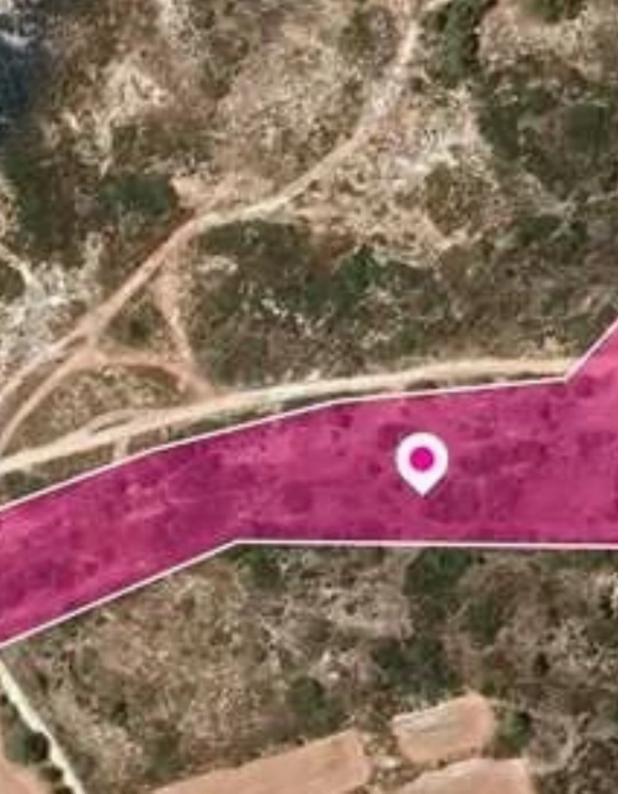

## Agricultural land 8032 m<sup>2</sup>

Limassol, Agios-Amvrosios-4710 , Cyprus

**Offered at:** € 17,000

**Estate ID:** 77886

**Ref:** ba5519314

Total plot's-land's area: 8032 m²

Available from: 2024-11-08

Offered at: 17,000

Type: Agricultura

"""The property is a 50% share (corresponds to approx. 8,032sq.m.) of an agricultural field of 19,064 sq. m. in total. The field is located 600m(approx.) of the nearest road and abuts un-registered dirt roads on its northern and eastern borders. The property is located 1,4km(approx.) southwest of the main road which connects Agios Amvrosios and the highway The property falls within Zone ?3, with a building coefficient of 10%, coverage of 10%, and permission for 2 floors (8.3m) of construction. GPS coordinates: 34.755907, 32.828269"""...