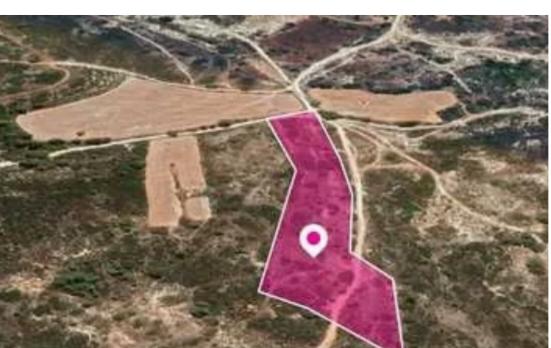

## Agricultural land 8032 m<sup>2</sup>

Limassol, Agios-Amvrosios-4710 , Cyprus

**Offered at:** € 17,000

**Estate ID:** 77886

**Ref:** ba5519314

Total plot's-land's area: 8032 m²

Available from: 2024-11-08

Offered at: 17,000

Type: Agricultura

"""The property is a 50% share (corresponds to approx. 8,032sq.m.) of an agricultural field of 19,064 sq. m. in total. The field is located 600m(approx.) of the nearest road and abuts un-registered dirt roads on its northern and eastern borders. The property is located 1,4km(approx.) southwest of the main road which connects Agios Amvrosios and the highway The property falls within Zone ?3, with a building coefficient of 10%, coverage of 10%, and permission for 2 floors (8.3m) of construction. GPS coordinates: 34.755907, 32.828269"""...