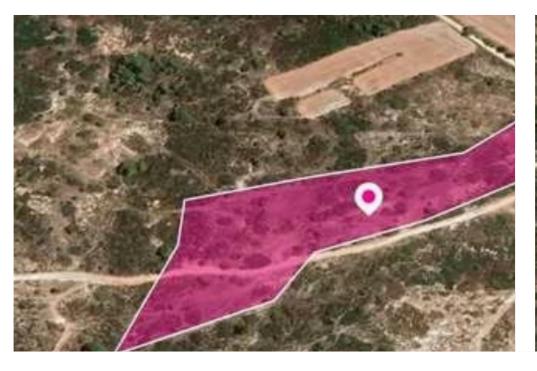

## Agricultural land 8032 m<sup>2</sup>

Limassol, Agios-Amvrosios-4710 , Cyprus

**Offered at:** € 17,000

**Estate ID:** 77886

**Ref:** ba5519314

Total plot's-land's area: 8032 m²

Available from: 2024-11-08

Offered at: 17,000

Type: Agricultura

"""The property is a 50% share (corresponds to approx. 8,032sq.m.) of an agricultural field of 19,064 sq. m. in total. The field is located 600m(approx.) of the nearest road and abuts un-registered dirt roads on its northern and eastern borders. The property is located 1,4km(approx.) southwest of the main road which connects Agios Amvrosios and the highway The property falls within Zone ?3, with a building coefficient of 10%, coverage of 10%, and permission for 2 floors (8.3m) of construction. GPS coordinates: 34.755907, 32.828269"""...