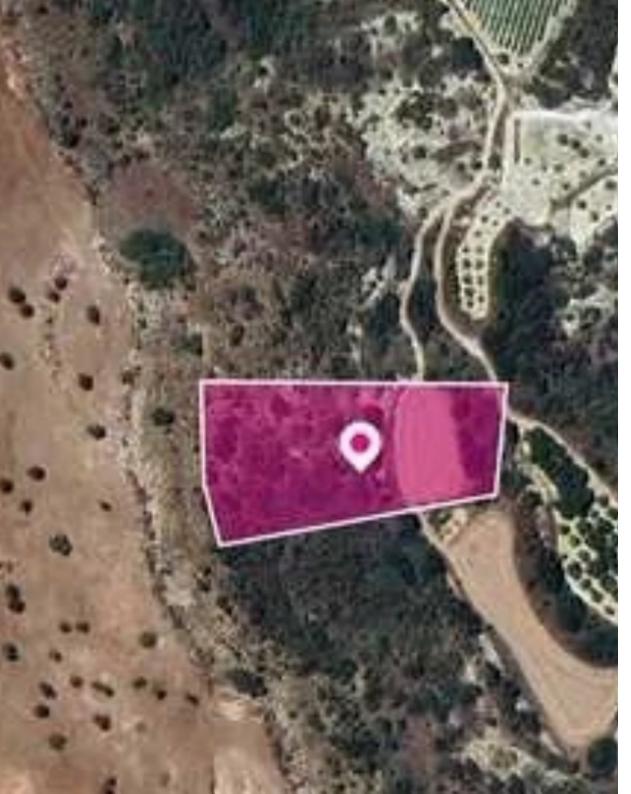

## Agricultural land 7024 m<sup>2</sup>

Limassol, Pissouri-4607, Cyprus

**Offered at:** € 10,000

**Estate ID:** 77889

**Ref:** ba5519313

Total plot's-land's area: **7024 m**<sup>2</sup>

Available from: 2024-11-08

Offered at: **10,00**0

Type: Agricultural

"""Agricultural field, extending to about 7,024 sq.m. in total. The asset is located approx. 900m south of Limassol - Paphos highway and approx 2,6km west of Pissouri centre. The property falls within Zone ?3, with a building coefficient of 10%, coverage of 10%, and permission for 2 floors (8.3m) of construction. GPS coordinates: 34.667058 32.670033"""...