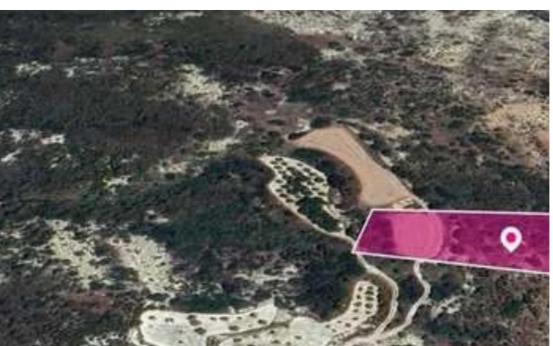

Offered at: **10,00**0

Type: Agricultural

"""Agricultural field, extending to about 7,024 sq.m. in total. The asset is located approx. 900m south of Limassol - Paphos highway and approx 2,6km west of Pissouri centre. The property falls within Zone ?3, with a building coefficient of 10%, coverage of 10%, and permission for 2 floors (8.3m) of construction. GPS coordinates: 34.667058 32.670033"""...