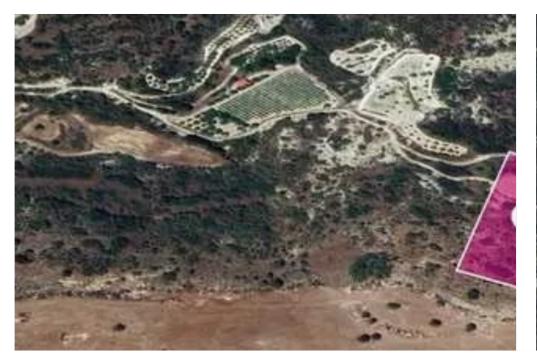

Offered at: **10,00**0

Type: Agricultural

"""Agricultural field, extending to about 7,024 sq.m. in total. The asset is located approx. 900m south of Limassol - Paphos highway and approx 2,6km west of Pissouri centre. The property falls within Zone ?3, with a building coefficient of 10%, coverage of 10%, and permission for 2 floors (8.3m) of construction. GPS coordinates: 34.667058 32.670033"""...