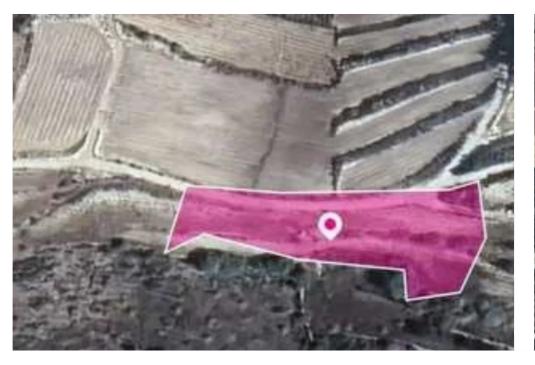

Type: Agricultura

"""The property is an agricultural field of 3,345 sq. m. in total and is located in Omodos Community, Limassol. The property is a field with a long irregular shape and an inclined surface, separated into levels. The parcel is landlocked but gains access on the west border through an unregistered pathway with a frontage of approximately 100 meters. The nearest registered pathway is 40m away. The property was used for vineyard purposes. The adjacent fields are available for sale with ref.no. #44750 & amp; #44751. The property has an inclined surface, separated into levels, and was used for vineyard purposes. The field is located approx. 750 m northwest of the village. The parcel gains acc...