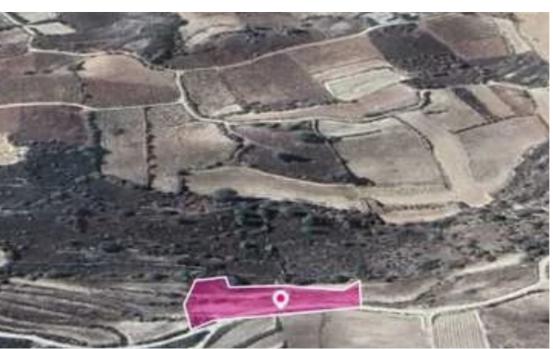

Type: Agricultura

"""The property is an agricultural field of 3,345 sq. m. in total and is located in Omodos Community, Limassol. The property is a field with a long irregular shape and an inclined surface, separated into levels. The parcel is landlocked but gains access on the west border through an unregistered pathway with a frontage of approximately 100 meters. The nearest registered pathway is 40m away. The property was used for vineyard purposes. The adjacent fields are available for sale with ref.no. #44750 & amp; #44751. The property has an inclined surface, separated into levels, and was used for vineyard purposes. The field is located approx. 750 m northwest of the village. The parcel gains acc...