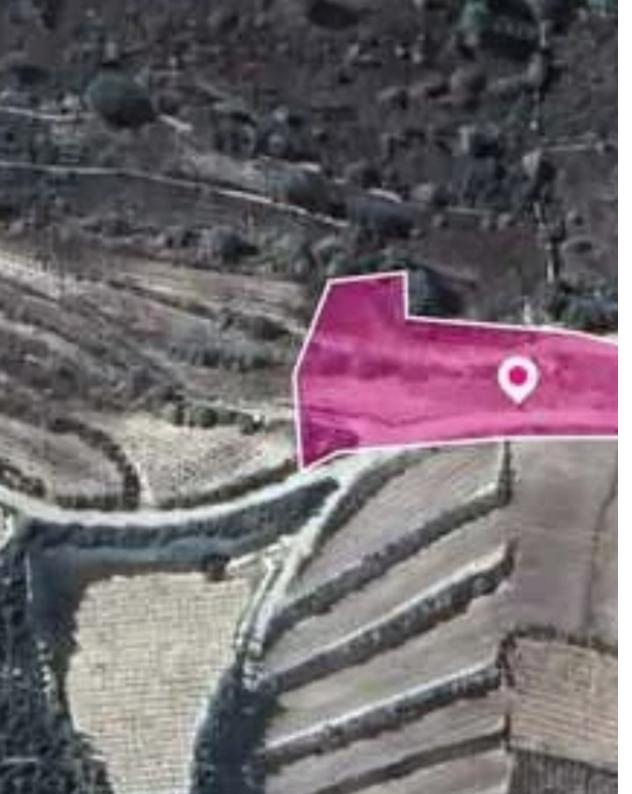

Type: Agricultura

"""The property is an agricultural field of 3,345 sq. m. in total and is located in Omodos Community, Limassol. The property is a field with a long irregular shape and an inclined surface, separated into levels. The parcel is landlocked but gains access on the west border through an unregistered pathway with a frontage of approximately 100 meters. The nearest registered pathway is 40m away. The property was used for vineyard purposes. The adjacent fields are available for sale with ref.no. #44750 & amp; #44751. The property has an inclined surface, separated into levels, and was used for vineyard purposes. The field is located approx. 750 m northwest of the village. The parcel gains acc...