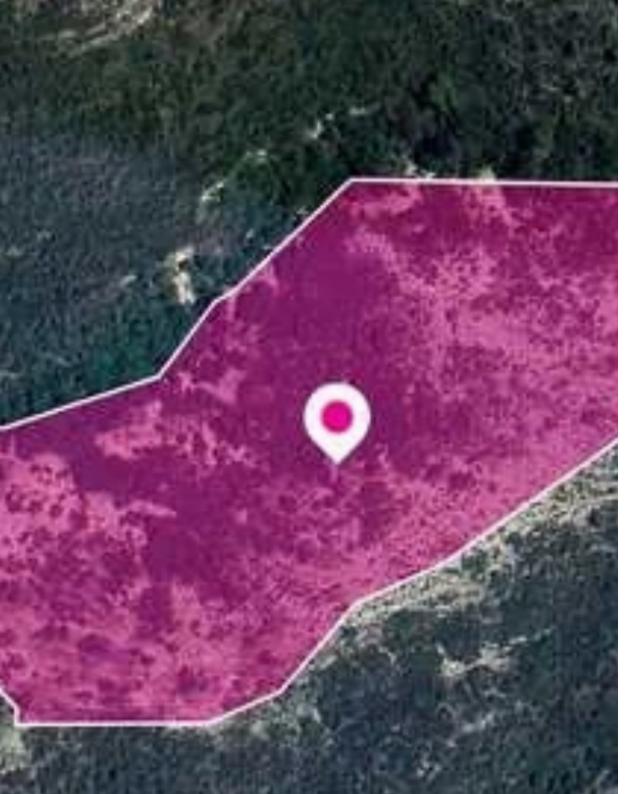

## Agricultural land 45820 m<sup>2</sup>

Limassol, Platanisteia-4605, Cyprus

**Offered at:** €13,000

**Estate ID:** 77895

**Ref:** ba5519311

Total plot's-land's area: 45820 m²

Available from: 2024-11-08

Offered at: 13,000

Type: Agricultura

"""The property is a Special protection field of 45,820sq.m. in total located in Platanisteia Community, Limassol. The asset is located 1.5km(approx.) of the road Alektora - Agios Thomas 2,2km(approx.) northwest of the village centre. The property falls within Zone Z1, with a building coefficient of 6%, coverage of 6%, and permission for 2 floors (8.3m) of construction. GPS coordinates: 34.727199, 32.689436"""...

## **Estate on map:**