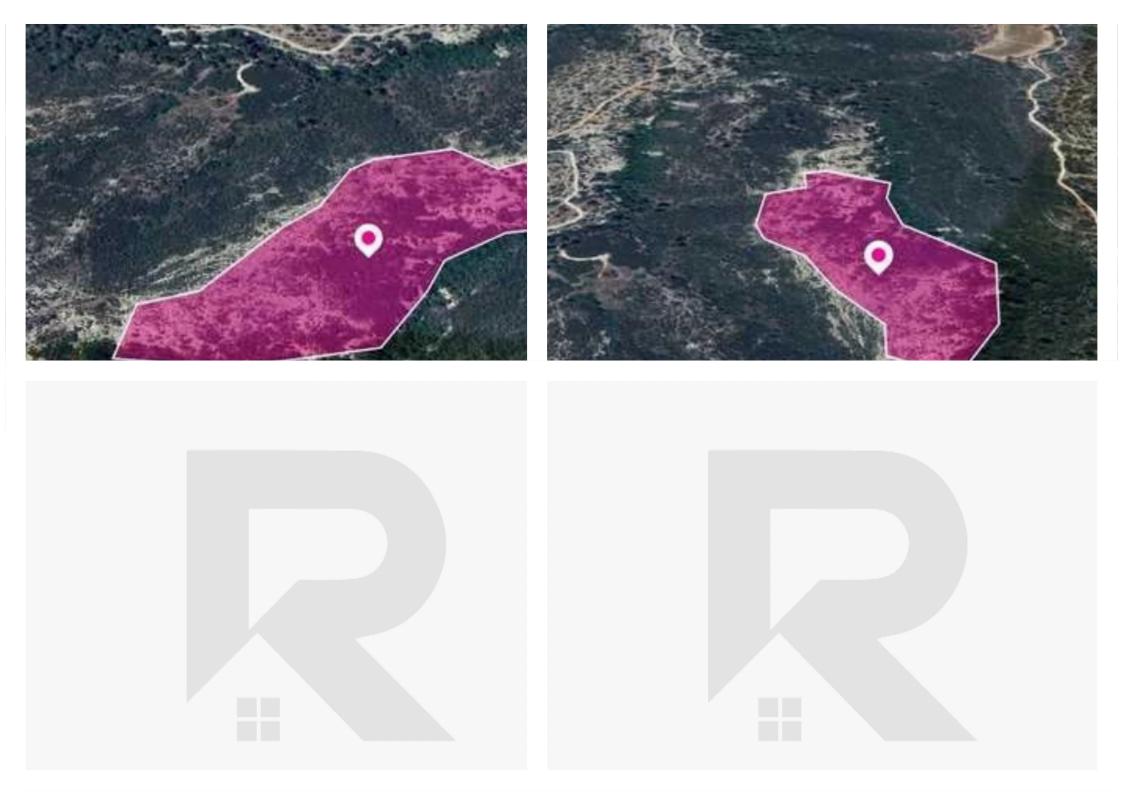

## Agricultural land 45820 m<sup>2</sup>

Limassol, Platanisteia-4605, Cyprus

**Offered at:** €13,000

**Estate ID:** 77895

**Ref:** ba5519311

Total plot's-land's area: 45820 m²

Available from: 2024-11-08

Offered at: 13,000

Type: Agricultura

"""The property is a Special protection field of 45,820sq.m. in total located in Platanisteia Community, Limassol. The asset is located 1.5km(approx.) of the road Alektora - Agios Thomas 2,2km(approx.) northwest of the village centre. The property falls within Zone Z1, with a building coefficient of 6%, coverage of 6%, and permission for 2 floors (8.3m) of construction. GPS coordinates: 34.727199, 32.689436"""...

## **Estate on map:**