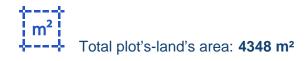

## Agricultural land 4348 m<sup>2</sup>

Limassol, Omodos-4760, Cyprus

Offered at: € 6,000 Estate ID: 77897 Ref: ba5519305

"""The property is an agricultural field of 4,348 sq.m. in total and it is located in Omodos Community in Limassol. The property has a long irregular shape and an inclined surface, separated into levels. The parcel abuts a registered pathway on the western border with a frontage of approximately 100m. The property was used for vineyard purposes. The adjacent field is available for sale with ref.no. #44752. The asset is located approx. 750 m northwest of the village. The property falls within Zone ?3, with a building coefficient of 10%, coverage of 10%, and permission for 2 floors (8.3m) of construction. GPS coordinates: 34.853756, 32.799182"""...