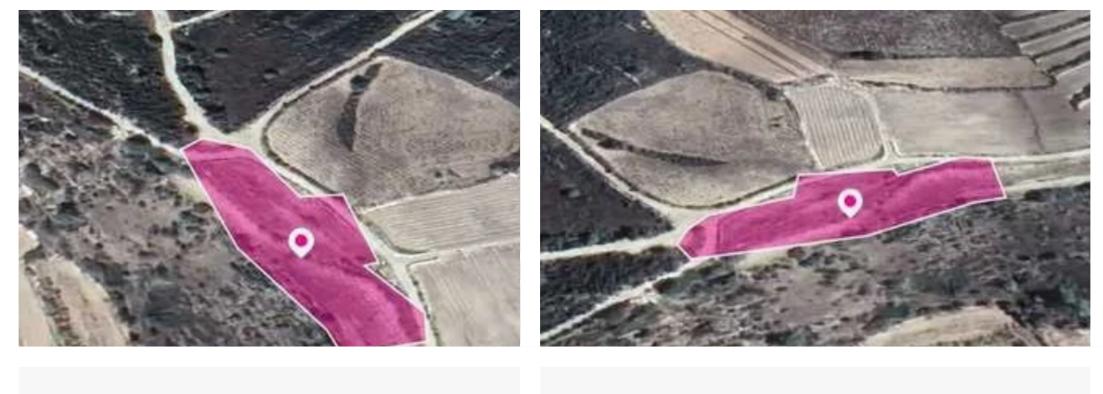

## Agricultural land 4348 m<sup>2</sup>

Limassol, Omodos-4760, Cyprus

Offered at: € 6,000 Estate ID: 77897 Ref: ba5519305

"""The property is an agricultural field of 4,348 sq.m. in total and it is located in Omodos Community in Limassol. The property has a long irregular shape and an inclined surface, separated into levels. The parcel abuts a registered pathway on the western border with a frontage of approximately 100m. The property was used for vineyard purposes. The adjacent field is available for sale with ref.no. #44752. The asset is located approx. 750 m northwest of the village. The property falls within Zone ?3, with a building coefficient of 10%, coverage of 10%, and permission for 2 floors (8.3m) of construction. GPS coordinates: 34.853756, 32.799182"""...