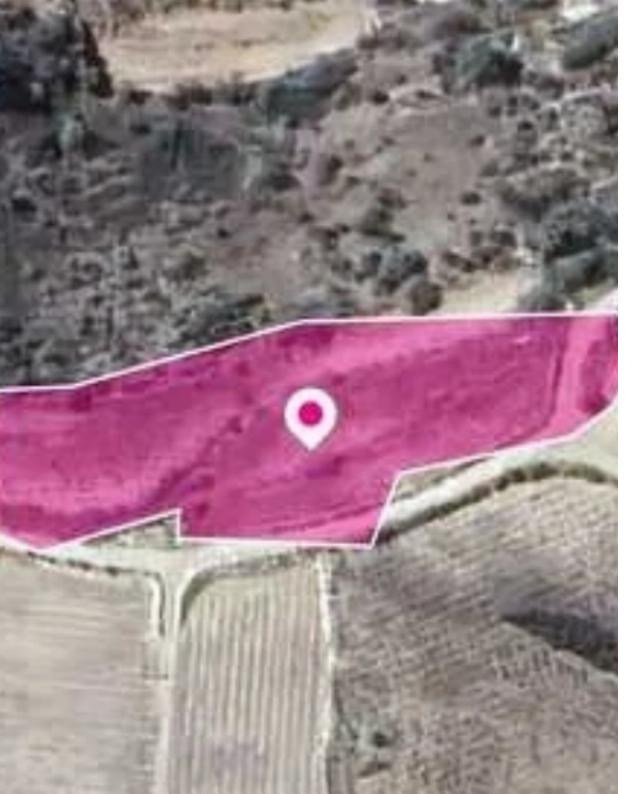

## Agricultural land 4348 m<sup>2</sup>

Limassol, Omodos-4760, Cyprus

Offered at: € 6,000 Estate ID: 77897 Ref: ba5519305

"""The property is an agricultural field of 4,348 sq.m. in total and it is located in Omodos Community in Limassol. The property has a long irregular shape and an inclined surface, separated into levels. The parcel abuts a registered pathway on the western border with a frontage of approximately 100m. The property was used for vineyard purposes. The adjacent field is available for sale with ref.no. #44752. The asset is located approx. 750 m northwest of the village. The property falls within Zone ?3, with a building coefficient of 10%, coverage of 10%, and permission for 2 floors (8.3m) of construction. GPS coordinates: 34.853756, 32.799182"""...