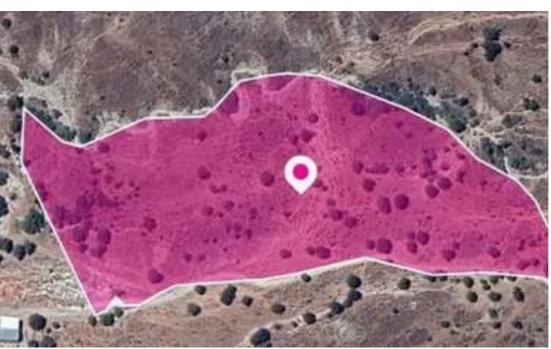

## Agricultural land 25084 m<sup>2</sup>

Paphos, Kelokedara-8628, Cyprus

**Offered at:** € 13,000

**Estate ID:** 77902

**Ref:** ba5519321

Total plot's-land's area: 25084 m²

Available from: 2024-11-08

Offered at: 13,000

Type: Agricultura

"""Agricultural and Special protection field, extending to about 25.084 sq.m. in total. The asset is located approx. 1,2km west from the village and approx. 700m east of Ksiros river. The property falls within a duel Zone ?3, with a building coefficient of 10%, coverage of 10%, and permission for 2 floors (8.3m) of construction and Zone Z3, with a building coefficient of 1%, coverage of 1%, and permission for 1 floors (5m) of construction. Location Coordinates: 34.82052957, 32.64027370"""...

## **Estate on map:**