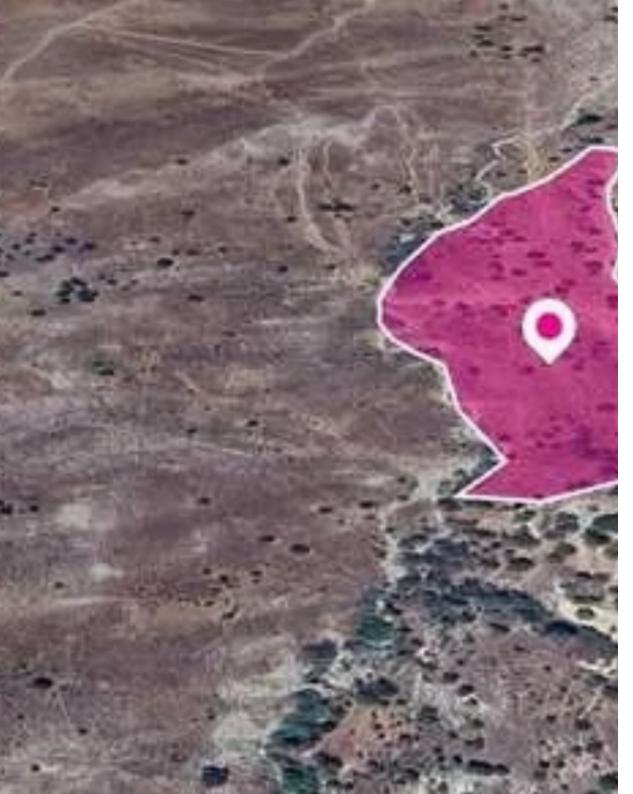

## Agricultural land 25084 m<sup>2</sup>

Paphos, Kelokedara-8628, Cyprus

**Offered at:** € 13,000

**Estate ID:** 77902

**Ref:** ba5519321

Total plot's-land's area: 25084 m²

Available from: 2024-11-08

Offered at: 13,000

Type: Agricultura

"""Agricultural and Special protection field, extending to about 25.084 sq.m. in total. The asset is located approx. 1,2km west from the village and approx. 700m east of Ksiros river. The property falls within a duel Zone ?3, with a building coefficient of 10%, coverage of 10%, and permission for 2 floors (8.3m) of construction and Zone Z3, with a building coefficient of 1%, coverage of 1%, and permission for 1 floors (5m) of construction. Location Coordinates: 34.82052957, 32.64027370"""...

## **Estate on map:**