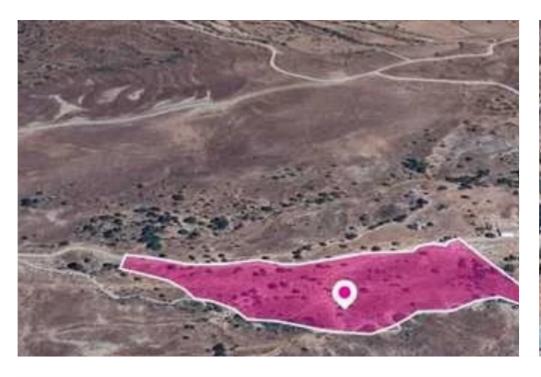

## Agricultural land 25084 m<sup>2</sup>

Paphos, Kelokedara-8628, Cyprus

**Offered at:** € 13,000

**Estate ID:** 77902

**Ref:** ba5519321

Total plot's-land's area: 25084 m²

Available from: 2024-11-08

Offered at: 13,000

Type: Agricultura

"""Agricultural and Special protection field, extending to about 25.084 sq.m. in total. The asset is located approx. 1,2km west from the village and approx. 700m east of Ksiros river. The property falls within a duel Zone ?3, with a building coefficient of 10%, coverage of 10%, and permission for 2 floors (8.3m) of construction and Zone Z3, with a building coefficient of 1%, coverage of 1%, and permission for 1 floors (5m) of construction. Location Coordinates: 34.82052957, 32.64027370"""...

## **Estate on map:**