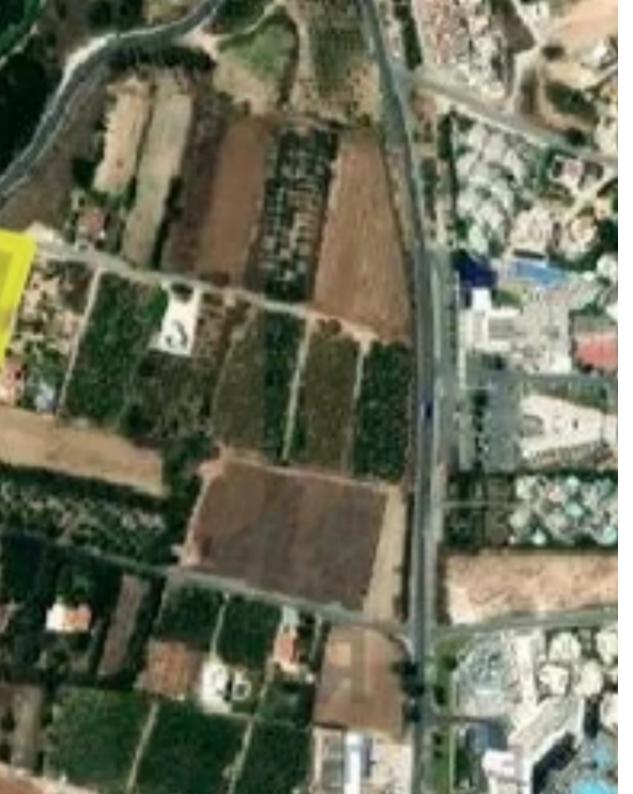

## Residential land 2676 m<sup>2</sup>

Paphos, Kissonerga-8574, Cyprus

**Offered at:** €1,100,000

**Estate ID:** 77904

**Ref:** ba5518720

Total plot's-land's area: 2676 m²

Available from: 2024-11-08

Offered at: 1,100,00

Type: Residentia

"""This prime plot of 2,676 sqm in Kissonerga, Paphos offers breathtaking sea views and includes building and planning permits for the construction of six houses. With a coverage allowance of 25% and a building density of 40%, this land is ideal for developers looking to create a premium residential project. Located in a sought-after area close to local amenities and the coastline, this opportunity blends investment potential with the charm of coastal living.""...