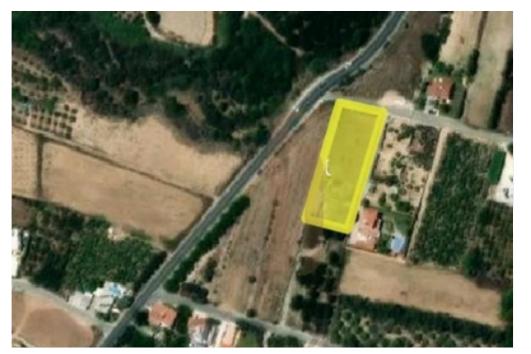

## Residential land 2676 m<sup>2</sup>

Paphos, Kissonerga-8574, Cyprus

**Offered at:** €1,100,000

**Estate ID:** 77904

**Ref:** ba5518720

Total plot's-land's area: 2676 m²

Available from: 2024-11-08

Offered at: 1,100,00

Type: Residentia

"""This prime plot of 2,676 sqm in Kissonerga, Paphos offers breathtaking sea views and includes building and planning permits for the construction of six houses. With a coverage allowance of 25% and a building density of 40%, this land is ideal for developers looking to create a premium residential project. Located in a sought-after area close to local amenities and the coastline, this opportunity blends investment potential with the charm of coastal living.""...