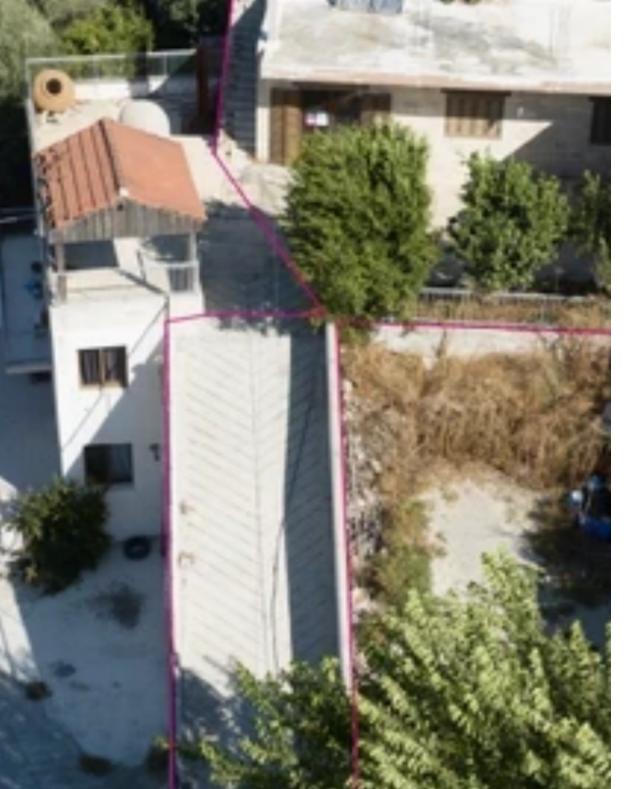

## Residential land 112 m<sup>2</sup>

Limassol, Dora-4774, Cyprus

Offered at: €53,000 Estate ID: 77913 Ref: ba5519448

""""The property is consist of two parcels. The residential field with Reg. No. 0/8305, extending to about 112 sq.m. in total. The property has a an irregular shape with a rather smooth surface. Access to the field is via a registered road with total frontage of approx. 20m. A single-storey room with a yard with Reg No. 0/9609. The property is rectangularly shaped with a rather smooth. Access to the field is via a registered, public road with a frontage of approximately 7 meters. The single-storey room comprises of a sitting and dining area, a kitchen, and three bedrooms one of which is en-suite. It is noted that onto the single-storey room does not bear any economic value. The asset is I...