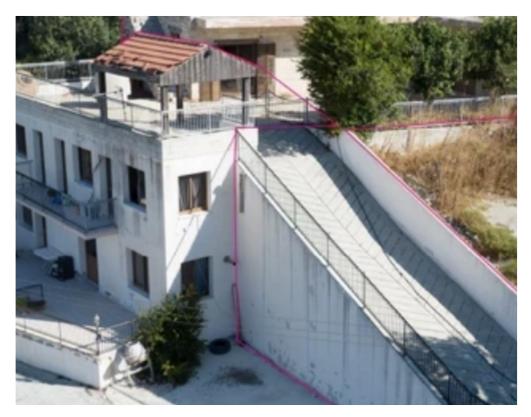

## Residential land 112 m<sup>2</sup>

Limassol, Dora-4774, Cyprus

Offered at: €53,000 Estate ID: 77913 Ref: ba5519448

""""The property is consist of two parcels. The residential field with Reg. No. 0/8305, extending to about 112 sq.m. in total. The property has a an irregular shape with a rather smooth surface. Access to the field is via a registered road with total frontage of approx. 20m. A single-storey room with a yard with Reg No. 0/9609. The property is rectangularly shaped with a rather smooth. Access to the field is via a registered, public road with a frontage of approximately 7 meters. The single-storey room comprises of a sitting and dining area, a kitchen, and three bedrooms one of which is en-suite. It is noted that onto the single-storey room does not bear any economic value. The asset is I...