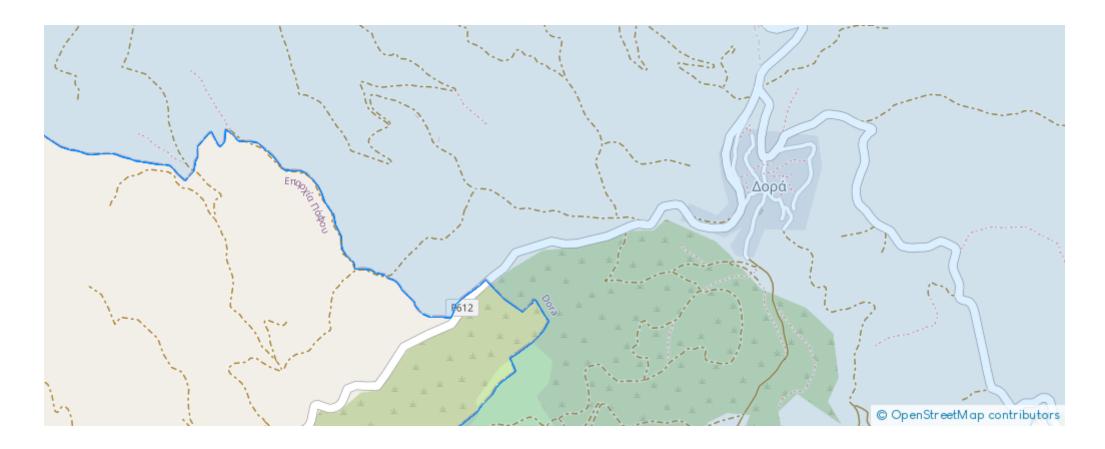

, Cyprus

Offered at: €53,000 Estate ID: 77913 Ref: ba5519448

















""""The property is consist of two parcels. The residential field with Reg. No. 0/8305, extending to about 112 sq.m. in total. The property has a an irregular shape with a rather smooth surface. Access to the field is via a registered road with total frontage of approx. 20m. A single-storey room with a yard with Reg No. 0/9609. The property is rectangularly shaped with a rather smooth. Access to the field is via a registered, public road with a frontage of approximately 7 meters. The single-storey room comprises of a sitting and dining area, a kitchen, and three bedrooms one of which is en-suite. It is noted that onto the single-storey room does not bear any economic value. The asset is I...

## Estate on map: