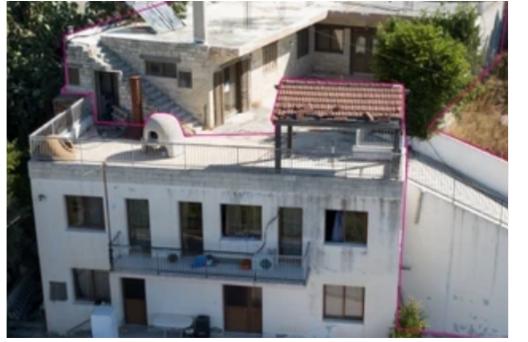

## Residential land 112 m<sup>2</sup>

Limassol, Dora-4774, Cyprus

Offered at: €53,000 Estate ID: 77913 Ref: ba5519448

""""The property is consist of two parcels. The residential field with Reg. No. 0/8305, extending to about 112 sq.m. in total. The property has a an irregular shape with a rather smooth surface. Access to the field is via a registered road with total frontage of approx. 20m. A single-storey room with a yard with Reg No. 0/9609. The property is rectangularly shaped with a rather smooth. Access to the field is via a registered, public road with a frontage of approximately 7 meters. The single-storey room comprises of a sitting and dining area, a kitchen, and three bedrooms one of which is en-suite. It is noted that onto the single-storey room does not bear any economic value. The asset is I...