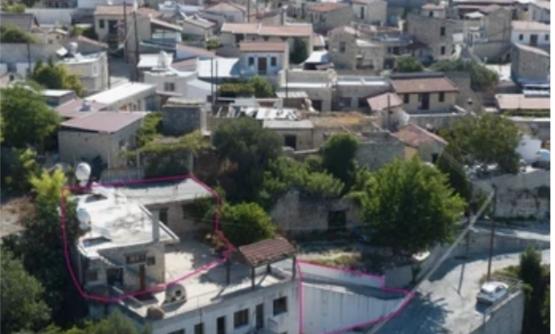

## Residential land 112 m<sup>2</sup>

Limassol, Dora-4774, Cyprus

Offered at: €53,000 Estate ID: 77913 Ref: ba5519448

""""The property is consist of two parcels. The residential field with Reg. No. 0/8305, extending to about 112 sq.m. in total. The property has a an irregular shape with a rather smooth surface. Access to the field is via a registered road with total frontage of approx. 20m. A single-storey room with a yard with Reg No. 0/9609. The property is rectangularly shaped with a rather smooth. Access to the field is via a registered, public road with a frontage of approximately 7 meters. The single-storey room comprises of a sitting and dining area, a kitchen, and three bedrooms one of which is en-suite. It is noted that onto the single-storey room does not bear any economic value. The asset is I...