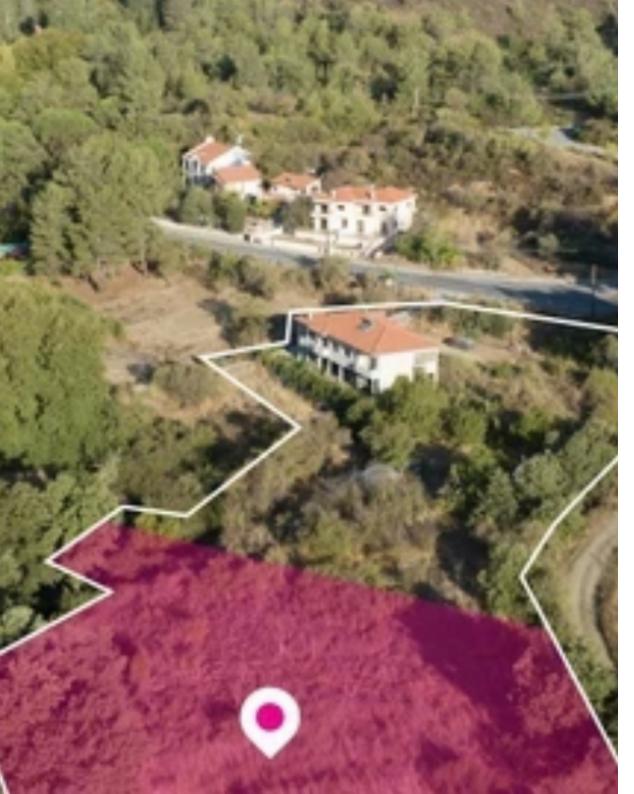

## Residential land 1735 m<sup>2</sup>

Limassol, Mandria-4778, Cyprus

**Offered at:** € 43,000

**Estate ID:** 77915

**Ref:** ba5519446

Total plot's-land's area: 1735 m²

Available from: 2024-11-08

Offered at: 43,000

Type: Residentia

"""30% share (approximately 1,735sq.m.) of a residential field, extending to about 5,783 sq.m. in total. The property has a flat surface. Access to the field is via two registered roads with a total frontage of approx. 128m. Distribution Agreement is available. The asset is located approx. 230 meters east of Mandria village. The property falls within Zone H4, with a building coefficient of 40%, coverage of 25%, and permission for 2 floors (8.3m) of construction. GPS coordinates: 34.869137, 32.836566""""...