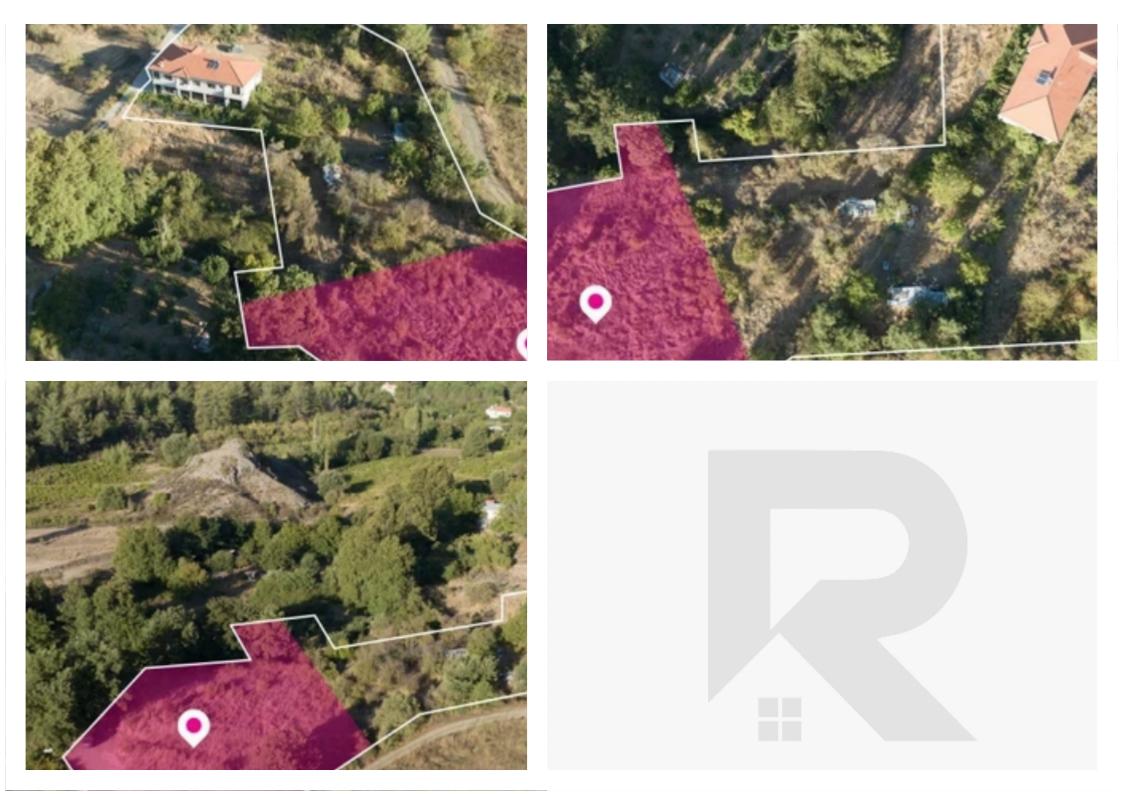

## Residential land 1735 m<sup>2</sup>

Limassol, Mandria-4778, Cyprus

**Offered at:** € 43,000

**Estate ID:** 77915

**Ref:** ba5519446

Total plot's-land's area: 1735 m²

Available from: 2024-11-08

Offered at: 43,000

Type: Residentia

"""30% share (approximately 1,735sq.m.) of a residential field, extending to about 5,783 sq.m. in total. The property has a flat surface. Access to the field is via two registered roads with a total frontage of approx. 128m. Distribution Agreement is available. The asset is located approx. 230 meters east of Mandria village. The property falls within Zone H4, with a building coefficient of 40%, coverage of 25%, and permission for 2 floors (8.3m) of construction. GPS coordinates: 34.869137, 32.836566""""...