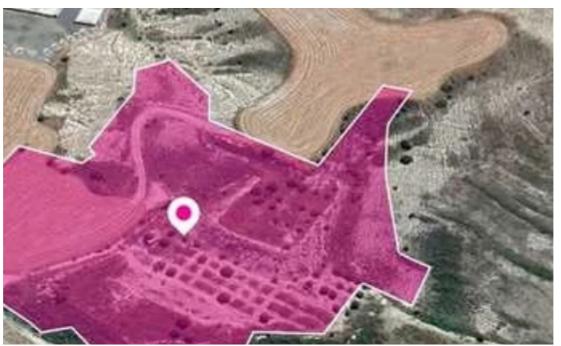

Type: **Agricultura**l

"""The property is located within the south boundaries of the village of Lympia, approximately 2, 1 kilometers south of the Lympia village center and 1,2 kilometers south of the Nicosia – Larnaca main road. The field has an irregular shape, uneven and sloping surface and it is not served by any services. This field is landlocked. The share of sale is 1/2, the property is divided and distribution agreement can be provided upon request. For more information please contact us. THE PRICE MAY BE SUBJECT TO VAT."""...