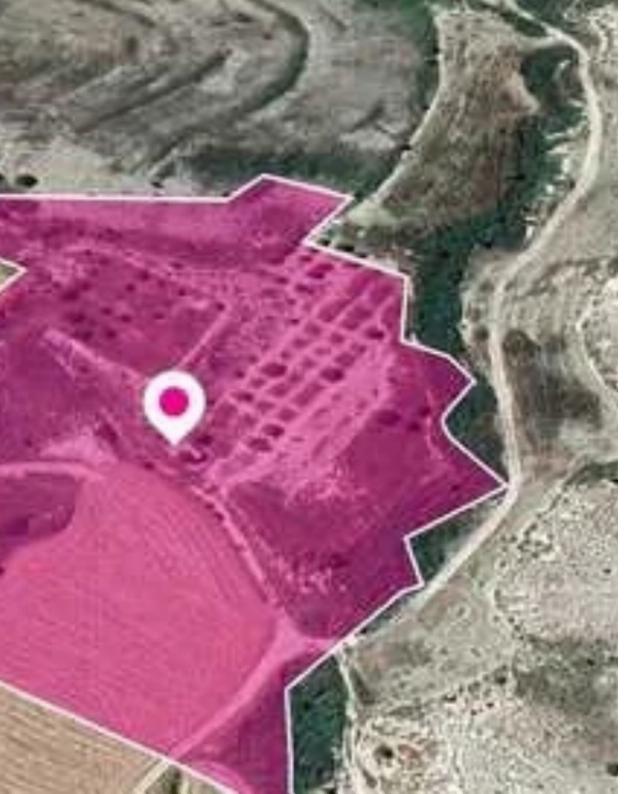

Type: **Agricultura**l

"""The property is located within the south boundaries of the village of Lympia, approximately 2, 1 kilometers south of the Lympia village center and 1,2 kilometers south of the Nicosia – Larnaca main road. The field has an irregular shape, uneven and sloping surface and it is not served by any services. This field is landlocked. The share of sale is 1/2, the property is divided and distribution agreement can be provided upon request. For more information please contact us. THE PRICE MAY BE SUBJECT TO VAT."""...