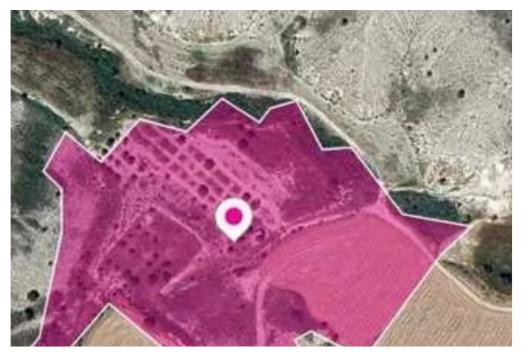

Type: **Agricultura**l

"""The property is located within the south boundaries of the village of Lympia, approximately 2, 1 kilometers south of the Lympia village center and 1,2 kilometers south of the Nicosia – Larnaca main road. The field has an irregular shape, uneven and sloping surface and it is not served by any services. This field is landlocked. The share of sale is 1/2, the property is divided and distribution agreement can be provided upon request. For more information please contact us. THE PRICE MAY BE SUBJECT TO VAT."""...