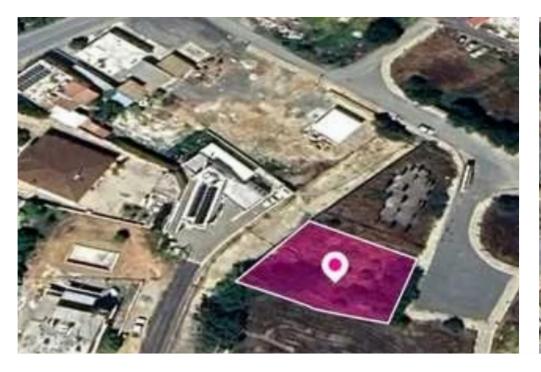

## Residential land 600 m<sup>2</sup>

Larnaka, Ormideia-Village-7506, Cyprus

**Offered at:** €49,000

**Estate ID:** 77919

**Ref:** ba5519444

Total plot's-land's area: **600 m**<sup>2</sup>

Available from: 2024-11-08

Offered at: **49,000** 

Type: Residentia

"""Residential plot, extending to about 600sq.m. in total. The property is regularly shaped with a flat surface. Access to the plot is via a registered road with total frontage of approx. 19m The asset is located approx. 85m south from the connecting road Xylotymbou – Ormideia. The property falls within Zone H3, with a building coefficient of 60%, coverage of 35%, and permission for 2 floors (8.3m) of construction."""...