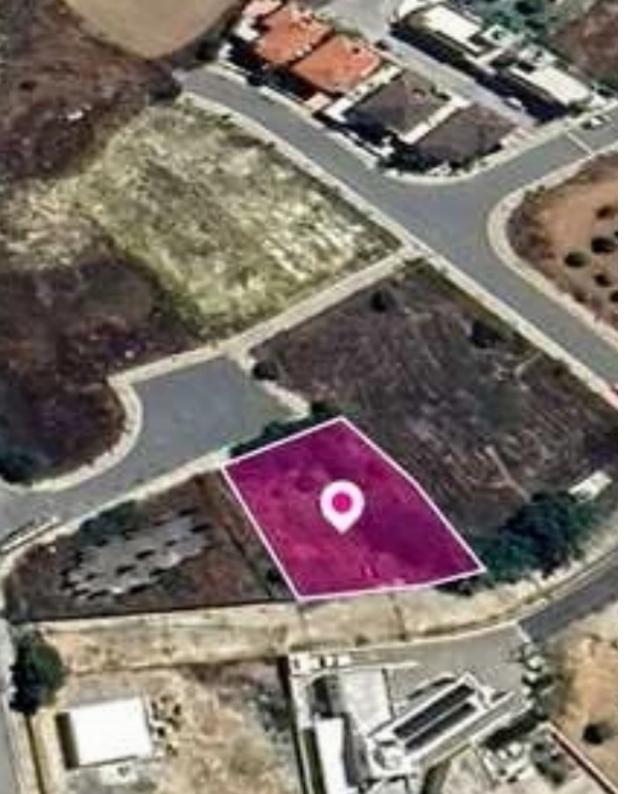

## Residential land 600 m<sup>2</sup>

Larnaka, Ormideia-Village-7506, Cyprus

**Offered at:** €49,000

**Estate ID:** 77919

**Ref:** ba5519444

Total plot's-land's area: **600 m**<sup>2</sup>

Available from: 2024-11-08

Offered at: **49,000** 

Type: Residentia

"""Residential plot, extending to about 600sq.m. in total. The property is regularly shaped with a flat surface. Access to the plot is via a registered road with total frontage of approx. 19m The asset is located approx. 85m south from the connecting road Xylotymbou – Ormideia. The property falls within Zone H3, with a building coefficient of 60%, coverage of 35%, and permission for 2 floors (8.3m) of construction."""...