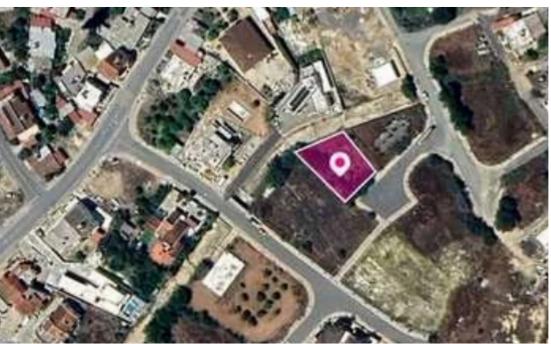

## Residential land 600 m<sup>2</sup>

Larnaka, Ormideia-Village-7506, Cyprus

**Offered at:** €49,000

**Estate ID:** 77919

**Ref:** ba5519444

Total plot's-land's area: **600 m**<sup>2</sup>

Available from: 2024-11-08

Offered at: **49,000** 

Type: Residentia

"""Residential plot, extending to about 600sq.m. in total. The property is regularly shaped with a flat surface. Access to the plot is via a registered road with total frontage of approx. 19m The asset is located approx. 85m south from the connecting road Xylotymbou – Ormideia. The property falls within Zone H3, with a building coefficient of 60%, coverage of 35%, and permission for 2 floors (8.3m) of construction."""...