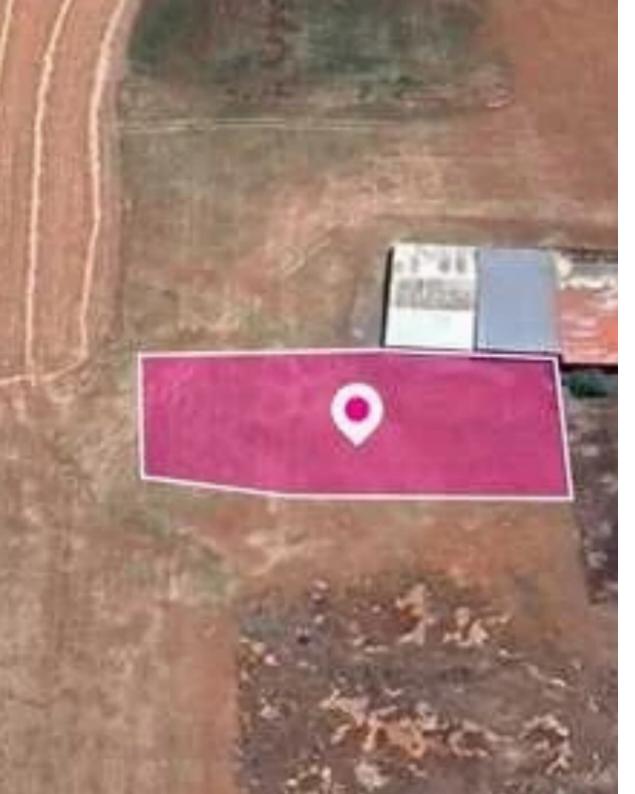

## Commercial land 1506 m<sup>2</sup>

Nicosia, Palaiometocho-2682, Cyprus

**Offered at:** €38,000

**Estate ID:** 77923

**Ref:** ba5519445

Total plot's-land's area: 1506 m<sup>2</sup>

Available from: 2024-11-08

Offered at: 38,000

Type: Commercia

"""Industrial field in Palaiometocho, extending to about 1.506 sq.m. in total. The property is rectangularly shaped with a flat surface. The asset is located south of Kokkinotrimithia industrial area and at a short distance northwest of the main road toward the village. The property falls within Zone E1, with a building coefficient of 90%, coverage of 50%, and permission for 2 floors (0m) of construction."""...

## **Estate on map:**