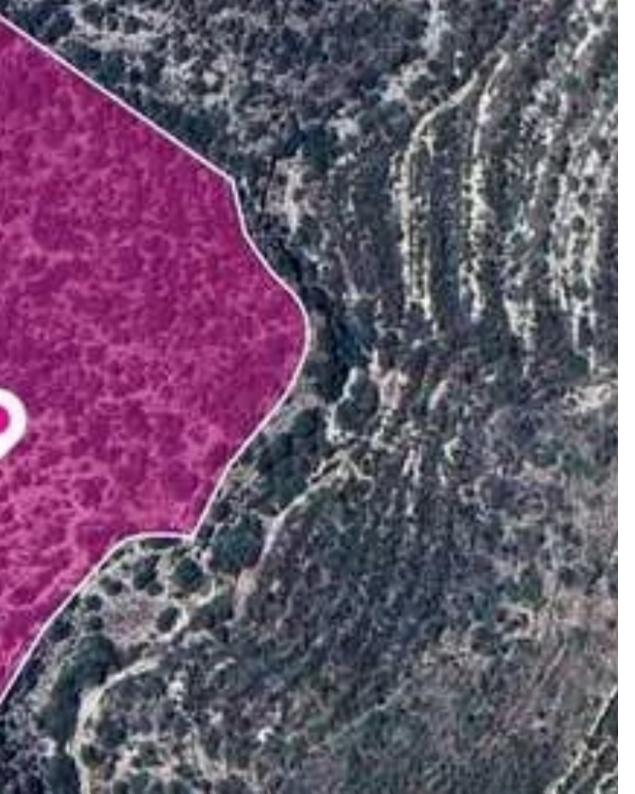

Type: **Agricultura**l

"""The property is an agricultural field of 30,770sq. m. in total. A registered pathway passes through the field with a length of 120m(approx.). The asset is located 400m(approx.) west of Paramytha - Gerasa road, 2km(approx.)south of the village centre, and 5km(approx.) from the motorway. The property falls within a duel zone: - Zone ?3(89%), with a building coefficient of 10%, coverage of 10%, and permission for 2 floors (8.3m) of construction. - Zone Z3(11%), with a building coefficient of 1%, coverage of 1%, and permission for 1 floor (5m) of construction. GPS coordinates: 34.770693, 32.983751""...

## **Estate on map:**