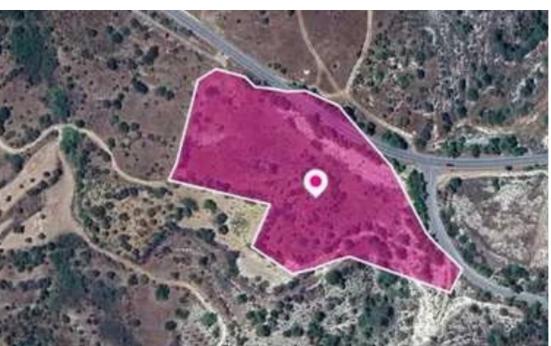

## Residential land 4432 m<sup>2</sup>

Paphos, Pentalia-8650 , Cyprus

**Offered at:** €34,000

**Estate ID:** 77928

**Ref:** ba5519428

Total plot's-land's area: 4432 m²

Available from: 2024-11-08

Offered at: 34,000

Type: Residentia

"""Share of Residential field, extending to about 17.726 sq.m. in total. The share correspond to approximately 4.432 sq.m. Access to the field is via a registered road with a total frontage of approx. 78m The asset is located approx. 150m north-east of the New Pentalia village. The property falls within Zone H3, with a building coefficient of 60%, coverage of 35%, and permission for 2 floors (8.3m) of construction. GPS coordinates: 34.840336 32.605217""...

## **Estate on map:**