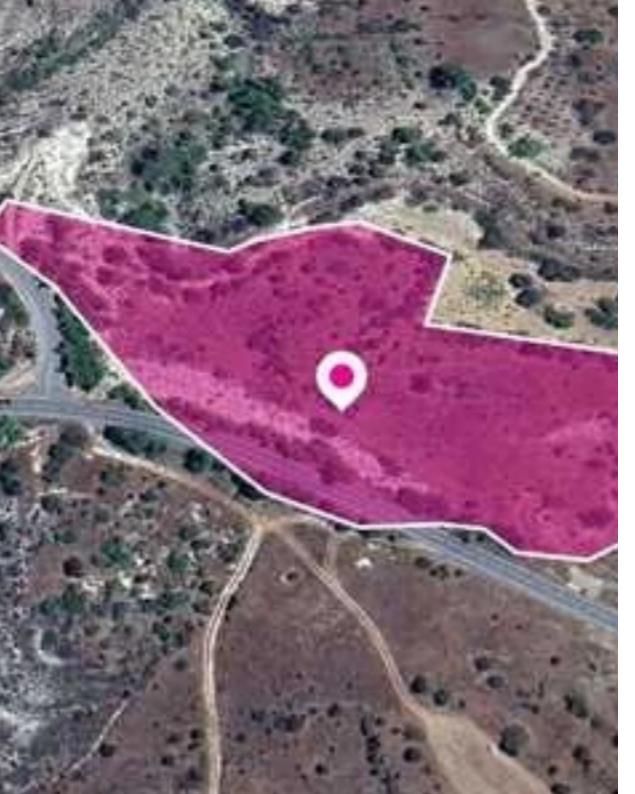

## Residential land 4432 m<sup>2</sup>

Paphos, Pentalia-8650 , Cyprus

**Offered at:** €34,000

**Estate ID:** 77928

**Ref:** ba5519428

Total plot's-land's area: 4432 m²

Available from: 2024-11-08

Offered at: 34,000

Type: Residentia

"""Share of Residential field, extending to about 17.726 sq.m. in total. The share correspond to approximately 4.432 sq.m. Access to the field is via a registered road with a total frontage of approx. 78m The asset is located approx. 150m north-east of the New Pentalia village. The property falls within Zone H3, with a building coefficient of 60%, coverage of 35%, and permission for 2 floors (8.3m) of construction. GPS coordinates: 34.840336 32.605217""...

## **Estate on map:**