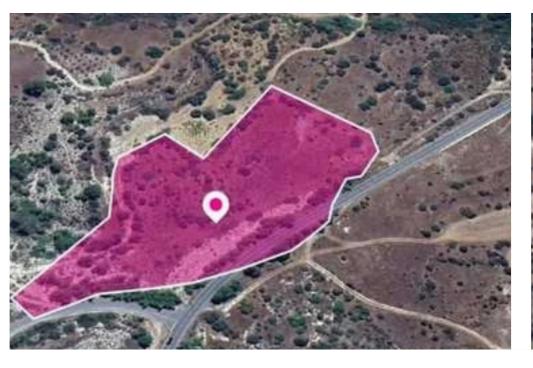

## Residential land 4432 m<sup>2</sup>

Paphos, Pentalia-8650 , Cyprus

**Offered at:** €34,000

**Estate ID:** 77928

**Ref:** ba5519428

Total plot's-land's area: 4432 m²

Available from: 2024-11-08

Offered at: 34,000

Type: Residentia

"""Share of Residential field, extending to about 17.726 sq.m. in total. The share correspond to approximately 4.432 sq.m. Access to the field is via a registered road with a total frontage of approx. 78m The asset is located approx. 150m north-east of the New Pentalia village. The property falls within Zone H3, with a building coefficient of 60%, coverage of 35%, and permission for 2 floors (8.3m) of construction. GPS coordinates: 34.840336 32.605217""...

## **Estate on map:**