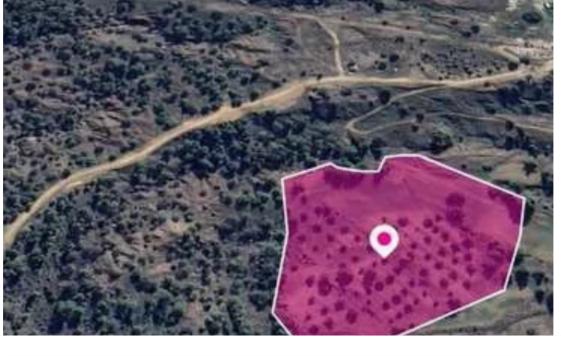

Type: Agricultura

"""50% share of an agricultural field, extending to about 10.034 sq.m (50% of 20.068 sq.m. in total). The property has a flat surface. The asset is located approximately 1km northwest of the village center, 1km south of the Agias Triadas Monastery and approximately 500m east to the Glafkou Kliridi Avenue. The property falls within Zone ?3, with a building coefficient of 10%, coverage of 10%, and permission for 2 floors (8.3m) of construction."""...

## **Estate on map:**