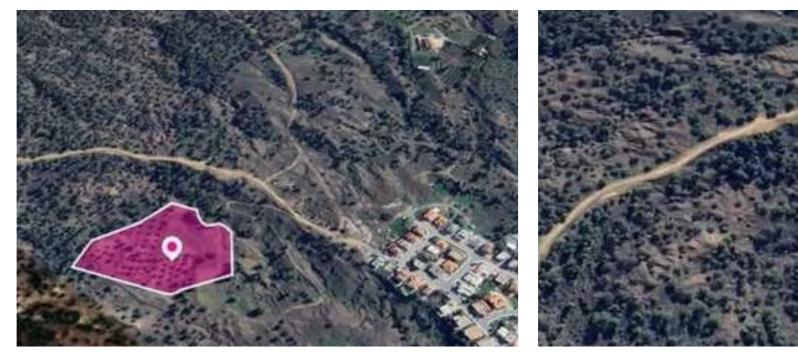

Type: Agricultura

"""50% share of an agricultural field, extending to about 10.034 sq.m (50% of 20.068 sq.m. in total). The property has a flat surface. The asset is located approximately 1km northwest of the village center, 1km south of the Agias Triadas Monastery and approximately 500m east to the Glafkou Kliridi Avenue. The property falls within Zone ?3, with a building coefficient of 10%, coverage of 10%, and permission for 2 floors (8.3m) of construction."""...

## **Estate on map:**