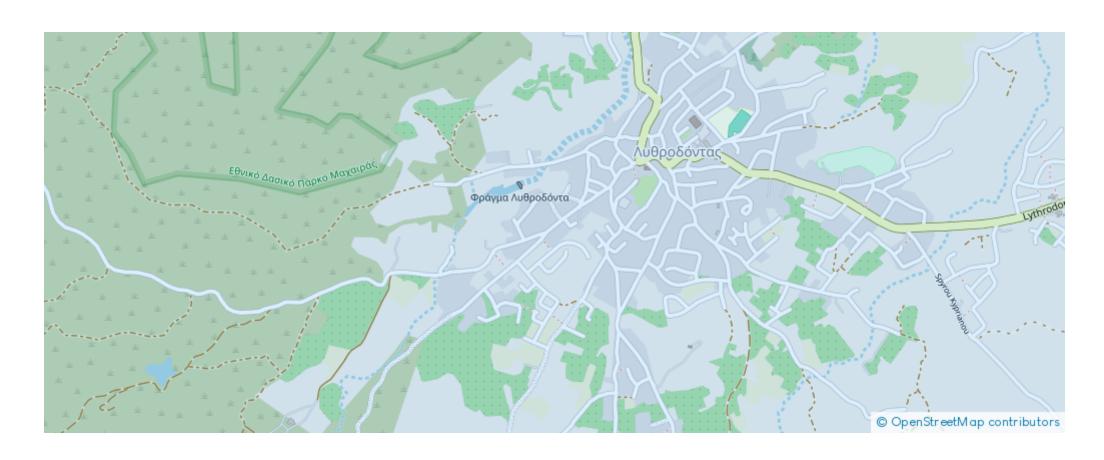

Type: Agricultura

"""50% share of an agricultural field, extending to about 10.034 sq.m (50% of 20.068 sq.m. in total). The property has a flat surface. The asset is located approximately 1km northwest of the village center, 1km south of the Agias Triadas Monastery and approximately 500m east to the Glafkou Kliridi Avenue. The property falls within Zone ?3, with a building coefficient of 10%, coverage of 10%, and permission for 2 floors (8.3m) of construction."""...

## **Estate on map:**