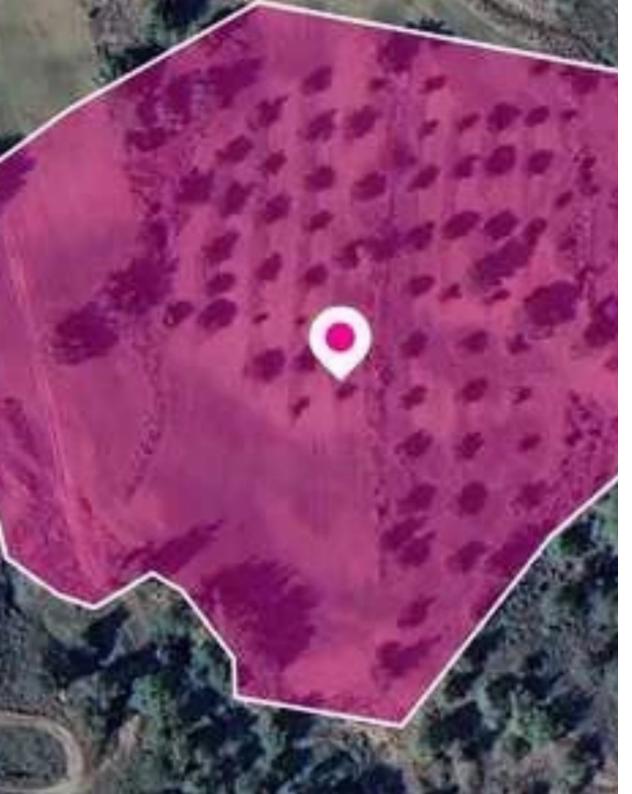

## Agricultural land 10034 m<sup>2</sup>

Nicosia, Lythrodontas-2565, Cyprus

**Offered at:** €31,000

**Estate ID:** 77929

**Ref:** ba5519435

Total plot's-land's area: 10034 m²

Available from: 2024-11-08

Offered at: 31,000

Type: Agricultura

"""50% share of an agricultural field, extending to about 10.034 sq.m (50% of 20.068 sq.m. in total). The property has a flat surface. The asset is located approximately 1km northwest of the village center, 1km south of the Agias Triadas Monastery and approximately 500m east to the Glafkou Kliridi Avenue. The property falls within Zone ?3, with a building coefficient of 10%, coverage of 10%, and permission for 2 floors (8.3m) of construction."""...