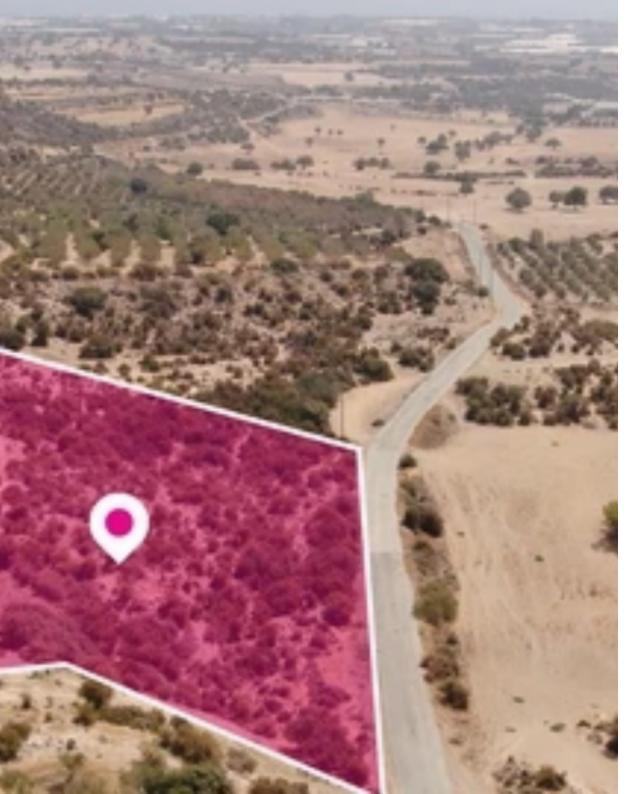

## Agricultural land 11538 m<sup>2</sup>

Larnaka, Maroni-7737, Cyprus

**Offered at:** € 45,000

**Estate ID:** 77930

**Ref:** ba5519437

Total plot's-land's area: 11538 m²

Available from: 2024-11-08

Offered at: **45,000** 

Type: Agricultura

""""Agricultural field, extending to about 11.538 sq.m. in total. Access to the field is via a registerd road with total frontage of approx. 78m The asset is located approx. 5km form the motorway and approx. 5.5km from the beach The property falls within Zone ?3, with a building coefficient of 10%, coverage of 10%, and permission for 2 floors (8.3m) of construction."""...

## **Estate on map:**