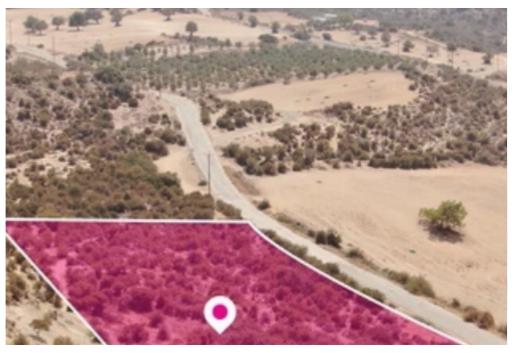

## Agricultural land 11538 m<sup>2</sup>

Larnaka, Maroni-7737, Cyprus

**Offered at:** € 45,000

**Estate ID:** 77930

**Ref:** ba5519437











Total plot's-land's area: 11538 m²



Available from: 2024-11-08



Offered at: **45,000** 



Type: Agricultura

""""Agricultural field, extending to about 11.538 sq.m. in total. Access to the field is via a registerd road with total frontage of approx. 78m The asset is located approx. 5km form the motorway and approx. 5.5km from the beach The property falls within Zone ?3, with a building coefficient of 10%, coverage of 10%, and permission for 2 floors (8.3m) of construction."""...

## **Estate on map:**