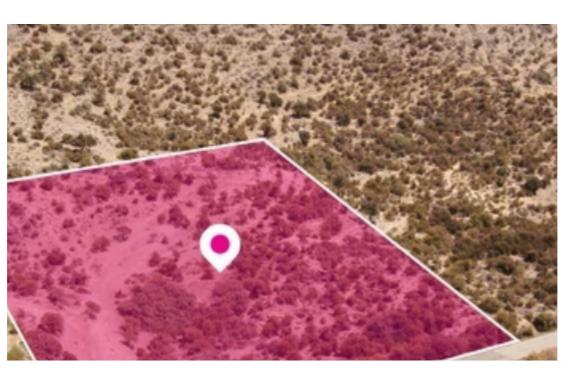

## Agricultural land 11538 m<sup>2</sup>

Larnaka, Maroni-7737, Cyprus

**Offered at:** € 45,000

**Estate ID:** 77930

**Ref:** ba5519437











Total plot's-land's area: 11538 m²



Available from: 2024-11-08



Offered at: **45,000** 



Type: Agricultura

""""Agricultural field, extending to about 11.538 sq.m. in total. Access to the field is via a registerd road with total frontage of approx. 78m The asset is located approx. 5km form the motorway and approx. 5.5km from the beach The property falls within Zone ?3, with a building coefficient of 10%, coverage of 10%, and permission for 2 floors (8.3m) of construction."""...

## **Estate on map:**