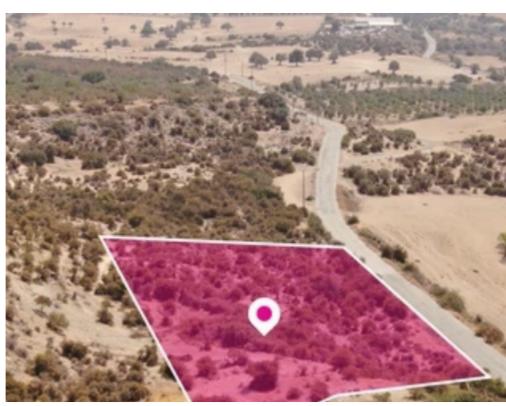

## Agricultural land 11538 m<sup>2</sup>

Larnaka, Maroni-7737, Cyprus

**Offered at:** € 45,000

**Estate ID:** 77930

**Ref:** ba5519437











Total plot's-land's area: 11538 m²



Available from: 2024-11-08



Offered at: **45,000** 



Type: Agricultura

""""Agricultural field, extending to about 11.538 sq.m. in total. Access to the field is via a registerd road with total frontage of approx. 78m The asset is located approx. 5km form the motorway and approx. 5.5km from the beach The property falls within Zone ?3, with a building coefficient of 10%, coverage of 10%, and permission for 2 floors (8.3m) of construction."""...

## **Estate on map:**