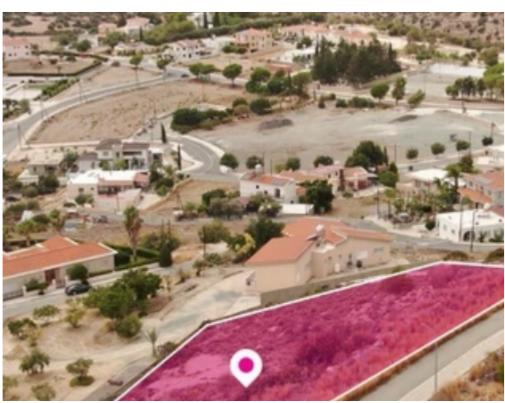

## Residential land 1338 m<sup>2</sup>

Larnaka, Psematismenos-7743, Cyprus

**Offered at:** €30,000

**Estate ID:** 77931

**Ref:** ba5519433

Total plot's-land's area: 1338 m²

Available from: 2024-11-08

Offered at: **30,000** 

Type: Residentia

""""50% share of a residential field, extending to about 2.676sq.m. in total(1.338 sq.m share). Access to the field is via a registered road with total frontage of approx. 51m The asset is located approx. 1 km from the motorway The property falls within Zone H3, with a building coefficient of 60%, coverage of 35%, and permission for 2 floors (8.3m) of construction.""""...