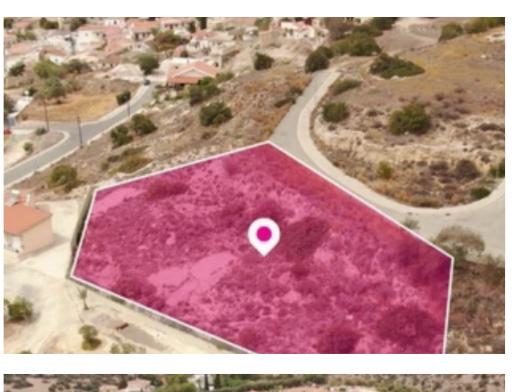

## Residential land 1338 m<sup>2</sup>

Larnaka, Psematismenos-7743, Cyprus

**Offered at:** €30,000

**Estate ID:** 77931

**Ref:** ba5519433

Total plot's-land's area: 1338 m²

Available from: 2024-11-08

Offered at: **30,000** 

Type: Residentia

""""50% share of a residential field, extending to about 2.676sq.m. in total(1.338 sq.m share). Access to the field is via a registered road with total frontage of approx. 51m The asset is located approx. 1 km from the motorway The property falls within Zone H3, with a building coefficient of 60%, coverage of 35%, and permission for 2 floors (8.3m) of construction.""""...