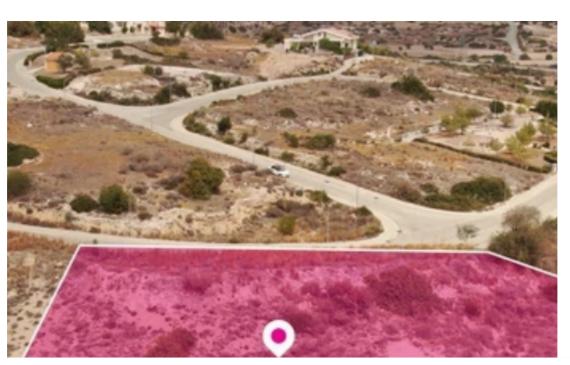

## Residential land 1338 m<sup>2</sup>

Larnaka, Psematismenos-7743, Cyprus

**Offered at:** €30,000

**Estate ID:** 77931

**Ref:** ba5519433

Total plot's-land's area: 1338 m²

Available from: 2024-11-08

Offered at: **30,000** 

Type: Residentia

""""50% share of a residential field, extending to about 2.676sq.m. in total(1.338 sq.m share). Access to the field is via a registered road with total frontage of approx. 51m The asset is located approx. 1 km from the motorway The property falls within Zone H3, with a building coefficient of 60%, coverage of 35%, and permission for 2 floors (8.3m) of construction.""""...