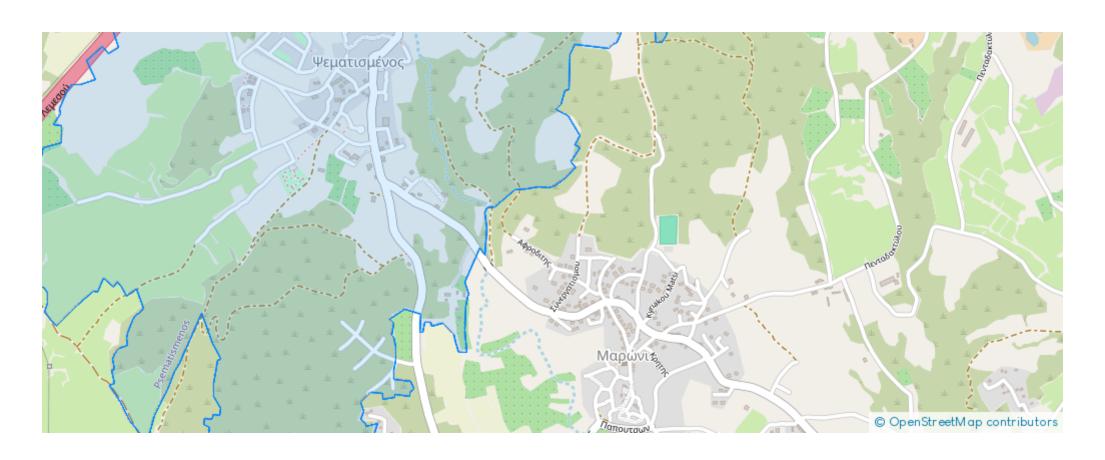

## Residential land 1338 m<sup>2</sup>

Larnaka, Psematismenos-7743, Cyprus

**Offered at:** €30,000

**Estate ID:** 77931

**Ref:** ba5519433











Total plot's-land's area: 1338 m²



Available from: 2024-11-08



Offered at: **30,000** 



Type: Residentia

""""50% share of a residential field, extending to about 2.676sq.m. in total(1.338 sq.m share). Access to the field is via a registered road with total frontage of approx. 51m The asset is located approx. 1 km from the motorway The property falls within Zone H3, with a building coefficient of 60%, coverage of 35%, and permission for 2 floors (8.3m) of construction.""""...

## **Estate on map:**