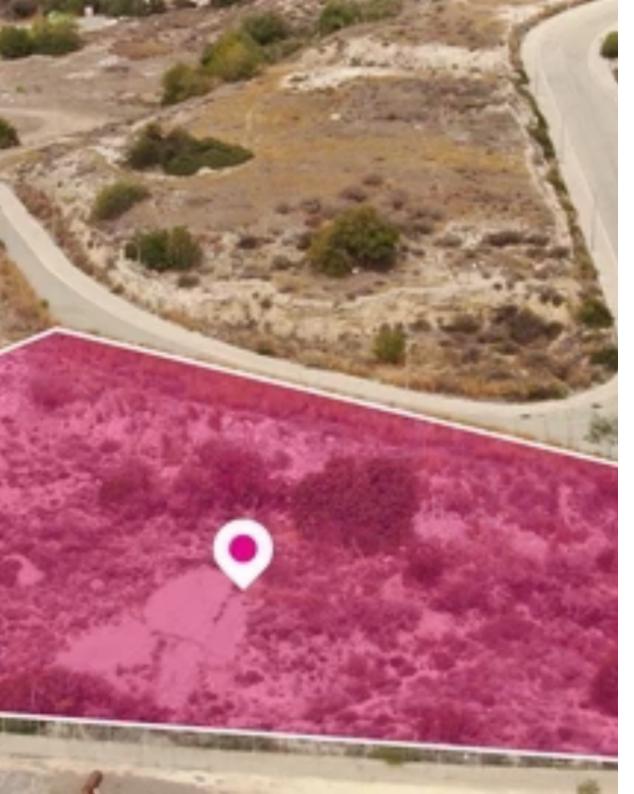

## Residential land 1338 m<sup>2</sup>

Larnaka, Psematismenos-7743, Cyprus

**Offered at:** €30,000

**Estate ID:** 77931

**Ref:** ba5519433

Total plot's-land's area: 1338 m²

Available from: 2024-11-08

Offered at: **30,000** 

Type: Residentia

""""50% share of a residential field, extending to about 2.676sq.m. in total(1.338 sq.m share). Access to the field is via a registered road with total frontage of approx. 51m The asset is located approx. 1 km from the motorway The property falls within Zone H3, with a building coefficient of 60%, coverage of 35%, and permission for 2 floors (8.3m) of construction.""""...