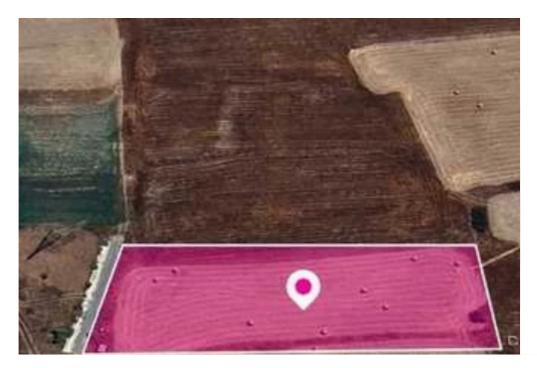

## Residential land 1699 m<sup>2</sup>

Larnaka, Voroklini-7040, Cyprus

**Offered at:** €31,000

**Estate ID:** 77935

**Ref:** ba5519431

Total plot's-land's area: 1699 m²

Available from: 2024-11-08

Offered at: **31,00**0

Type: Residentia

"""33% share of a residential field, extending to about 5.151 sq.m. in total (1.699 sq.m). The property is rectangularly shaped with a flat surface.. The asset is located approx. 1.2km from the motorway The property falls within Zone H3, with a building coefficient of 60%, coverage of 35%, and permission for 2 floors (8.3m) of construction."""...