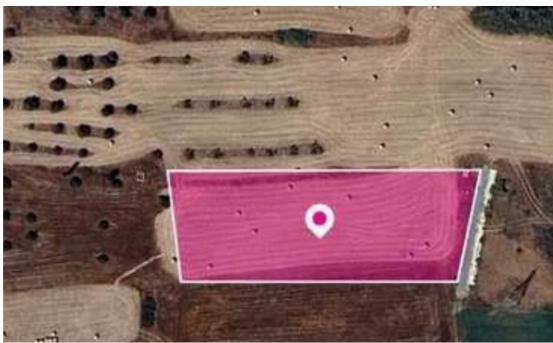

## Residential land 1699 m<sup>2</sup>

Larnaka, Voroklini-7040, Cyprus

**Offered at:** €31,000

**Estate ID:** 77935

**Ref:** ba5519431

Total plot's-land's area: 1699 m²

Available from: 2024-11-08

Offered at: **31,00**0

Type: Residentia

"""33% share of a residential field, extending to about 5.151 sq.m. in total (1.699 sq.m). The property is rectangularly shaped with a flat surface.. The asset is located approx. 1.2km from the motorway The property falls within Zone H3, with a building coefficient of 60%, coverage of 35%, and permission for 2 floors (8.3m) of construction."""...