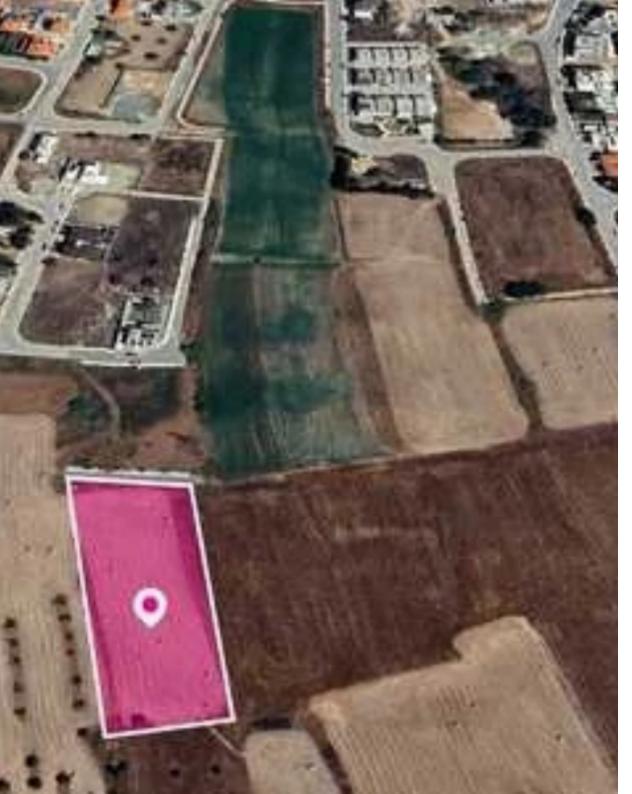

## Residential land 1699 m<sup>2</sup>

Larnaka, Voroklini-7040, Cyprus

**Offered at:** €31,000

**Estate ID:** 77935

**Ref:** ba5519431

Total plot's-land's area: 1699 m²

Available from: 2024-11-08

Offered at: **31,00**0

Type: Residentia

"""33% share of a residential field, extending to about 5.151 sq.m. in total (1.699 sq.m). The property is rectangularly shaped with a flat surface.. The asset is located approx. 1.2km from the motorway The property falls within Zone H3, with a building coefficient of 60%, coverage of 35%, and permission for 2 floors (8.3m) of construction."""...

## **Estate on map:**