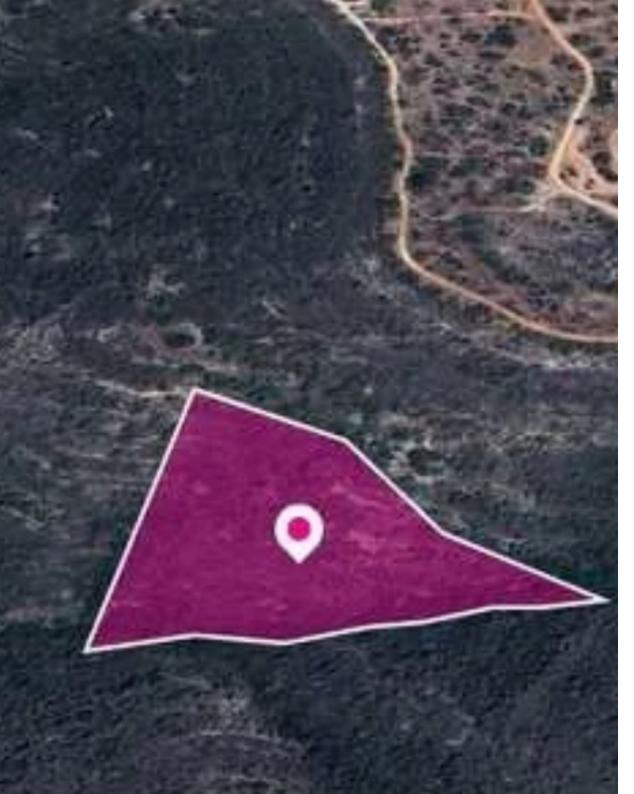

## Agricultural land 12375 m<sup>2</sup>

Limassol, Kato-Kivides-4714 , Cyprus

**Offered at:** €4,000

**Estate ID:** 77943

**Ref:** ba5519301

Total plot's-land's area: 12375 m²

Available from: 2024-11-08

Offered at: 4,00

Type: Agricultura

"""Special Protection field, extending to about 12.375 sq.m. in total. The property is triangularly shaped. The asset is located approx. 8.5km from the motorway. The property falls within Zone Z1, with a building coefficient of 6%, coverage of 6%, and permission for 2 floors (8.3m) of construction. GPS coordinates: 34.756281 32.886506"""...